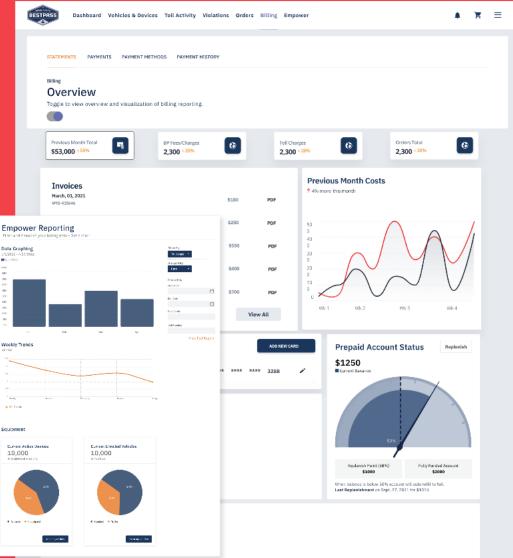

## **Bestpass by Fleetworthy Overview**

#### What is Bestpass?

- Bestpass is the Nation's toll Management Leader
- Consolidate Toll to One Invoice & One Payment
- Simplify Toll Data & Organization
- Provide top-rated Customer Service
- Solve complex situations with our team of Toll Experts
- Our customers stay with us

## **Data Visualization & Insight**

- Easily manage vehicle and trailer coverage
- Quickly view costs per vehicle, location, etc.
- Get alerts on toll usage
- Easily allocate costs to business divisions, customers, etc.