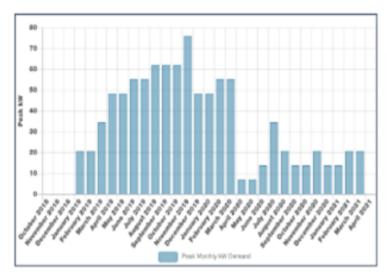

#### **Select Vehicle To Compare:**

2024 Ford F-150 Lightning Pro

Confidence Energy Economics Parking

Observation Period: 03/31/22 - 09/27/22

Days Tracked: 181 Days

Trips Tracked: 703 Trips

Last Trip: 09/27/22

Model: 2019 Chevrolet Silverado

VIN: XXXXXXXXXX9KS649808

Total Miles: 6,840

Temperature Range: 5°F - 100°F

#### Midday Charging Needs:

Approx twice a month

**Economics & Environment** 

Parking & Charging

Assumptions

**Scoring Metrics** 