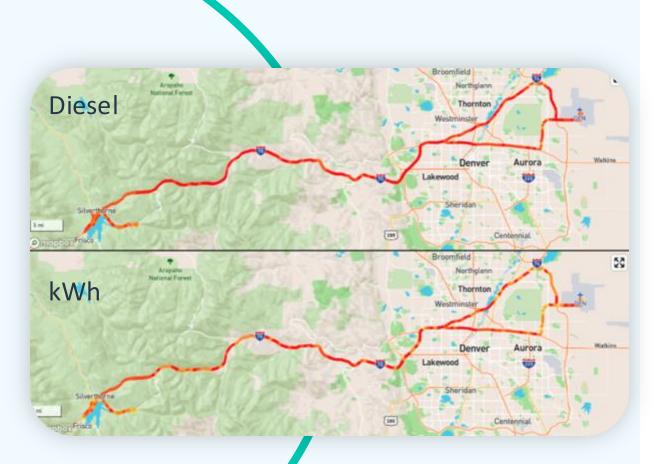

## Advanced energy modeling

- Ambient temperature
- Auxiliary demands
- Loads
- Incline/topography

Vehicle-specific recommendations:

- Total cost of ownership comparison
- Operational impact
- Dynamic results
- Localized
- Classes 1-8
- Charging needs

#### Recommended Replacement:

2024 Ford F-150 Lightning Pro

#### **Select Vehicle To Compare:**

2024 Ford F-150 Lightning Pro

Confidence Energy Economics Parking

Observation Period: 03/31/22 - 09/27/22

Days Tracked: 181 Days

Trips Tracked: 703 Trips

Last Trip: 09/27/22

Model: 2019 Chevrolet Silverado

VIN: XXXXXXXXXX9KS649808

Total Miles: 6,840

Temperature Range: 5°F - 100°F

#### Midday Charging Needs:

Approx twice a month

**Economics & Environment** 

Parking & Charging

Assumptions

**Scoring Metrics** 

#### Estimated Operational Metrics in a 2024 Ford F-150 Lightning Pro

These metrics estimate what the usage numbers would be if the miles driven by your 2019 Chevrolet Silverado had been driven in a 2024 Ford F-150 Lightning Pro.