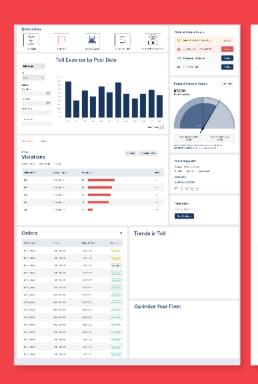

## **Bestpass by Fleetworthy Overview**

#### What is Bestpass?

- Bestpass is the Nation's toll Management Leader
- Consolidate Toll to One Invoice & One Payment
- Simplify Toll Data & Organization
- Provide top-rated Customer Service
- Solve complex situations with our team of Toll Experts
- Our customers stay with us

## **Data Visualization & Insight**

- Easily manage vehicle and trailer coverage
- Quickly view costs per vehicle, location, etc.
- Get alerts on toll usage
- Easily allocate costs to business divisions, customers, etc.