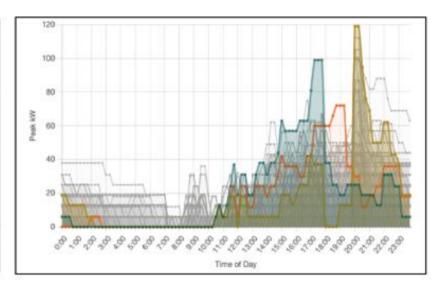

## Right-sized electric vehicle supply equipment (EVSE) - Now and for future planning

- Daily demand curves for all fleet projected charging
- Unmanaged and managed scenarios