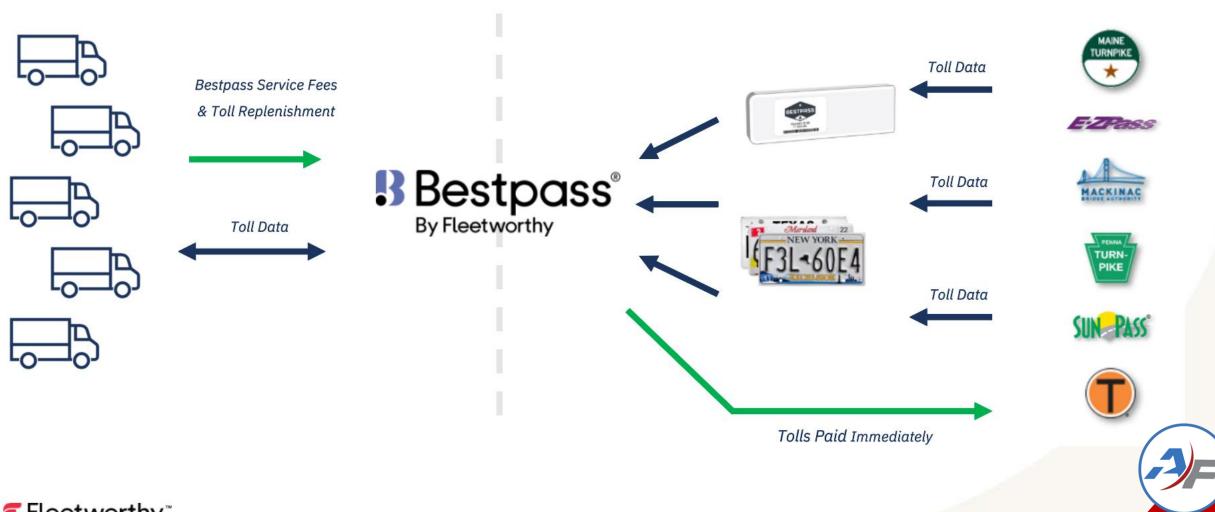

#### What is Bestpass?

- Bestpass is the Nation's toll Management Leader
- Consolidate Toll to One Invoice & One Payment
- Simplify Toll Data & Organization
- Provide top-rated Customer Service
- Solve complex situations with our team of Toll Experts
- Our customers stay with us

#### **Problems We Solve**

- Vehicle reporting
- Cost center reporting
- Proactive quarterly business reviews with customer success team

- Maximized discounts
- Reporting on high plate toll
- Optimized transponder and plate coverage, violation mitigation, prevention and processing, AMIS

- One centralized account
- Automated toll processing and payment, elimination of paper toll
- All branches can now focus on the business instead of toll

- Optimized transponder and/or plate coverage for vehicles based on travel patterns
- Every vehicle on file with every authority necessary based on travel patterns
- Ensuring devices are optimized at the vehicle level to ensure that you are getting the best possible rate