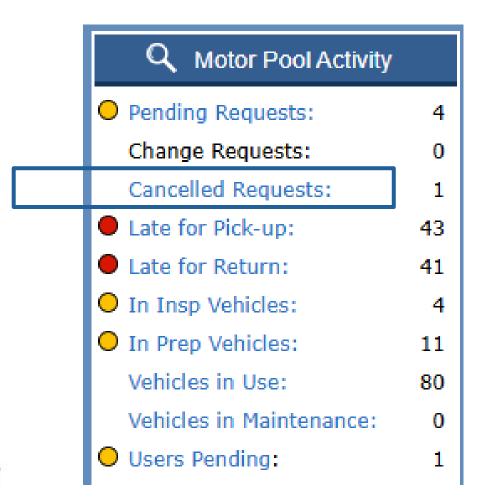

## **Cancelled Requests**

## **Change Requests**

### **Pending Requests**

## Late for Pick-Up

#### **Late for Return**

### In Prep Vehicles