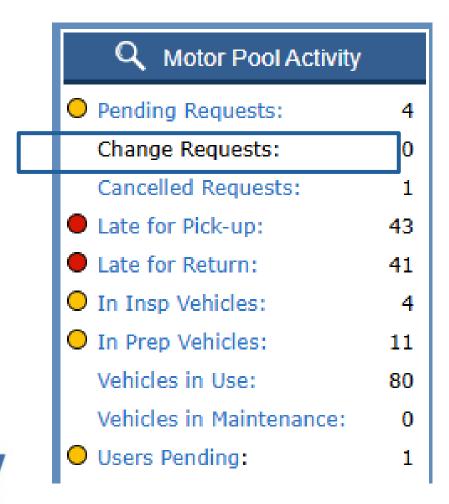

### **Pending Requests**

## **Change Requests**

## **Cancelled Requests**

## Late for Pick-Up

#### **Late for Return**

### In Prep Vehicles