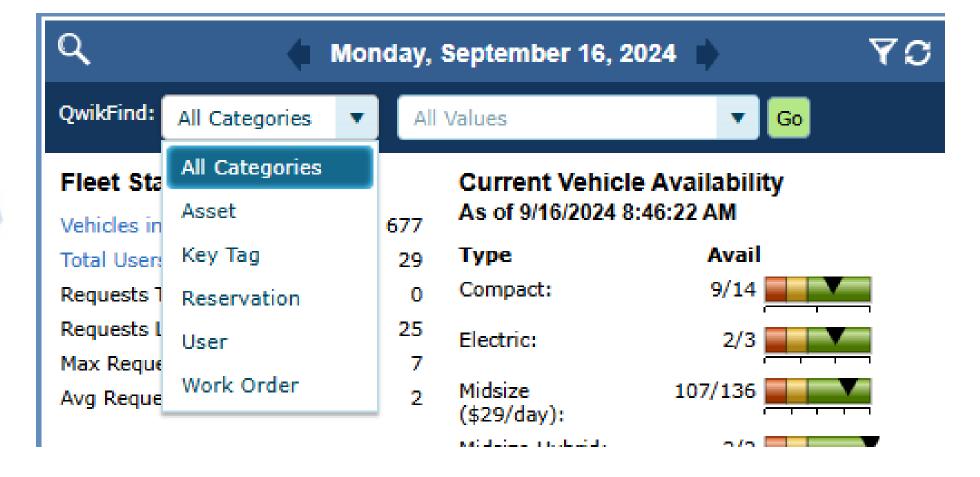

| 164328   |  |  |  |  |  |
| MP09             | 04:15 PM |  |  |  |  |  |
| Pierce           | 164292   |  |  |  |  |  |
| MP16             | 04:15 PM |  |  |  |  |  |
| Waldemar         | 164332   |  |  |  |  |  |
| MP32             | 05:00 PM |  |  |  |  |  |
| Walter           | 163251   |  |  |  |  |  |
| MP11             | 06:00 PM |  |  |  |  |  |
| Olson            | 164330   |  |  |  |  |  |
| Two-Line Display |          |  |  |  |  |  |



## Late for Pick-Up





#### **Late for Return**





### In Prep Vehicles





### **Pending Requests**





## **Change Requests**





## **Cancelled Requests**





## **Vehicles Departing**





## **Vehicles Returning**







#### **Customer Satisfaction**



#### Q Customer Satisfaction







## **Settings**





#### Qwikfind







#### **Lost and Found**





#### **Lost and Found**

|             | Date Lost | Date Found ↓ | Date Disposed | Description                        | Site                    | Status |
|-------------|-----------|--------------|---------------|------------------------------------|-------------------------|--------|
| <b>√/</b> X |           | 10/15/2020   |               | Black charger cord                 | Transportation Services | Found  |
| <b>√</b> /X |           | 10/14/2020   |               | red exercise band                  | Transportation Services | Found  |
| <b>√</b> /× |           | 10/14/2020   |               | silver ring                        | Transportation Services | Found  |
| <b>√</b> /X |           | 10/12/2020   |               | Black and Decker black cha