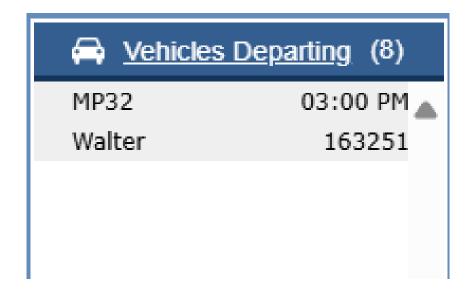

--------|----------|--|--|--|--|--|
| Tyson            | 164329   |  |  |  |  |  |
| MP13             | 04:00 PM |  |  |  |  |  |
| Ceplecha         | 164328   |  |  |  |  |  |
| MP09             | 04:15 PM |  |  |  |  |  |
| Pierce           | 164292   |  |  |  |  |  |
| MP16             | 04:15 PM |  |  |  |  |  |
| Waldemar         | 164332   |  |  |  |  |  |
| MP32             | 05:00 PM |  |  |  |  |  |
| Walter           | 163251   |  |  |  |  |  |
| MP11             | 06:00 PM |  |  |  |  |  |
| Olson            | 164330   |  |  |  |  |  |
| Two-Line Display |          |  |  |  |  |  |



## Late for Pick-Up





#### **Late for Return**





### In Prep Vehicles





### **Pending Requests**





## **Change Requests**





## **Cancelled Requests**





## **Vehicles Departing**





## **Vehicles Returning**







#### **Customer Satisfaction**



#### Q Customer Satisfaction







## **Settings**





#### Qwikfind







#### **Lost and Found**





#### **Lost and Found**

|             | Date Lost | Date Found ↓ | Date Disposed | Description                        | Site                    | Status |
|-------------|-----------|--------------|---------------|------------------------------------|-------------------------|--------|
| <b>√/</b> X |           | 10/15/2020   |               | Black charger cord                 | Transportation Services | Found  |
| <b>√</b> /X |           | 10/14/2020   |               | red exercise band                  | Transportation Services | Found  |
| <b>√</b> /× |           | 10/14/2020   |               | silver ring