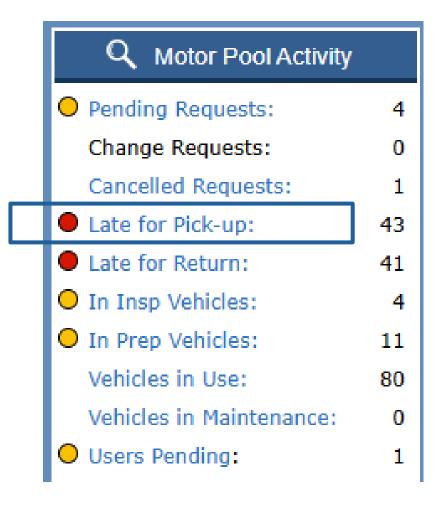

## Late for Pick-Up

#### **Late for Return**

### In Prep Vehicles

### **Pending Requests**