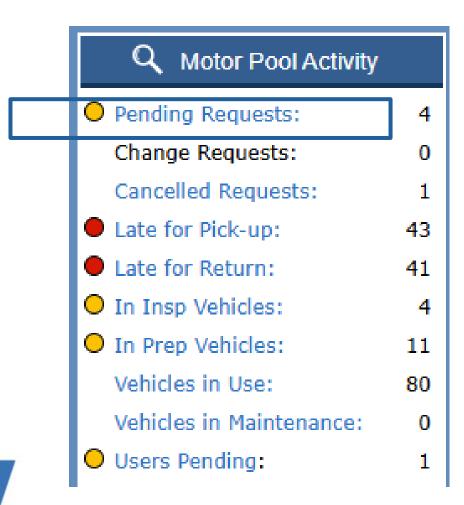

| One-Line I | Display       |

| CR02             | 03:45 PM |  |  |  |  |  |
|------------------|----------|--|--|--|--|--|
| Tyson            | 164329   |  |  |  |  |  |
| MP13             | 04:00 PM |  |  |  |  |  |
| Ceplecha         | 164328   |  |  |  |  |  |
| MP09             | 04:15 PM |  |  |  |  |  |
| Pierce           | 164292   |  |  |  |  |  |
| MP16             | 04:15 PM |  |  |  |  |  |
| Waldemar         | 164332   |  |  |  |  |  |
| MP32             | 05:00 PM |  |  |  |  |  |
| Walter           | 163251   |  |  |  |  |  |
| MP11             | 06:00 PM |  |  |  |  |  |
| Olson            | 164330   |  |  |  |  |  |
| Two-Line Display |          |  |  |  |  |  |



## Late for Pick-Up





#### **Late for Return**





### In Prep Vehicles





### **Pending Requests**





## **Change Requests**





## **Cancelled Requests**





## **Vehicles Departing**





## **Vehicles Returning**







#### **Customer Satisfaction**



#### Q Customer Satisfaction







## **Settings**





#### Qwikfind







#### **Lost and Found**





#### **Lost and Found**

|             | Date Lost | Date Found ↓ | Date Disposed | Description                        | Site                    | Status |
|-------------|-----------|--------------|---------------|------------------------------------|-------------------------|--------|
| <b>√/</b> X |           | 10/15/2020   |               | Black charger cord                 | Transportation Services | Found  |
| <b>√</b> /X |           | 10/14/2020   |               | red exercise band                  | Transportation Ser