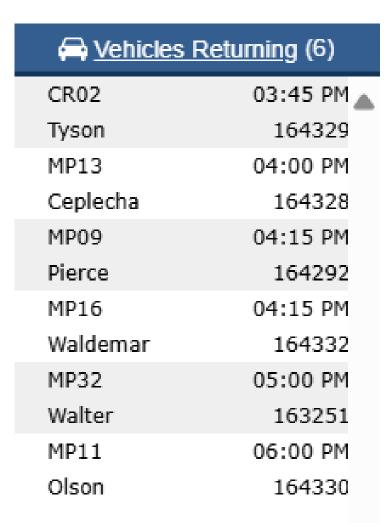

#### **COMMAND 24**

| Vehicles F | Returning (6) |
|------------|---------------|
| CR02       | 03:45 PM      |
| MP13       | 04:00 PM      |
| MP09       | 04:15 PM      |
| MP16       | 04:15 PM      |
| MP32       | 05:00 PM      |
| MP11       | 06:00 PM      |
| One-Line I | Display       |

| CR02             | 03:45 PM |  |  |  |  |  |
|------------------|----------|--|--|--|--|--|
| Tyson            | 164329   |  |  |  |  |  |
| MP13             | 04:00 PM |  |  |  |  |  |
| Ceplecha         | 164328   |  |  |  |  |  |
| MP09             | 04:15 PM |  |  |  |  |  |
| Pierce           | 164292   |  |  |  |  |  |
| MP16             | 04:15 PM |  |  |  |  |  |
| Waldemar         | 164332   |  |  |  |  |  |
| MP32             | 05:00 PM |  |  |  |  |  |
| Walter           | 163251   |  |  |  |  |  |
| MP11             | 06:00 PM |  |  |  |  |  |
| Olson            | 164330   |  |  |  |  |  |
| Two-Line Display |          |  |  |  |  |  |

## **Vehicles Returning**