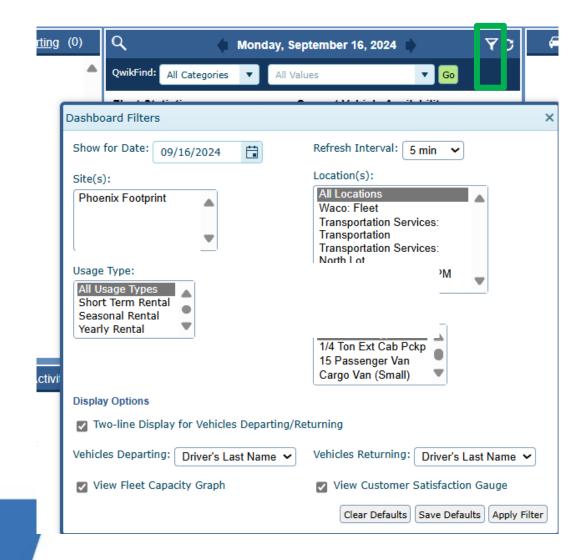

## The Importance of Keeping a Clean Dashboard

- Two-line display
- Late for pickup
- Late for return
- Prep
- Pending requests
- Change requests
- Cancellations
- Vehicles Departing
- Vehicles Returning
- Customer Satisfaction
- Settings
- Qwikfind

## **Settings**