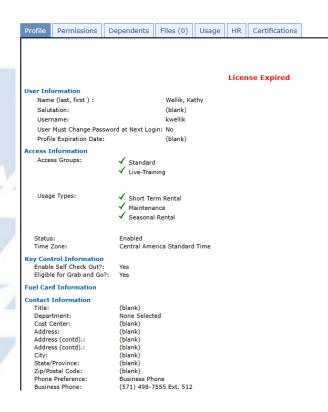

#### **User Profile**

#### Supervisor Information

Back to Manage Users | Edit User

Make Reservation

\* = required field

Supervisor Name: (blank) Supervisor Phone: (blank) (blank) Supervisor Email: Send new request email to the Supervisor: Send change request email to the Supervisor: Send modification email to the Supervisor: Send approval email to the Supervisor: Send cancellation email to the Supervisor:

#### **Additional Information**

4/28/2024 License Expiration Date: License Issuina IΑ State/Province: Validated License?: Yes Suspended License?: No Last Licensing Agency Check (blank) Date: Any driving restrictions?: No If restrictions, please (blank) explain: Eligible for Manual-Assign?: Yes Eligible for Auto-Assign?: Eligible for Automatic Approval?: Staff: (blank)

#### Additional Information - Reservations

Destination:

Public notes (may be included in reports): (blank)

Private notes (available only while viewing or editing, not included in reports):
(blank)

press Shift+Enter to begin a new line