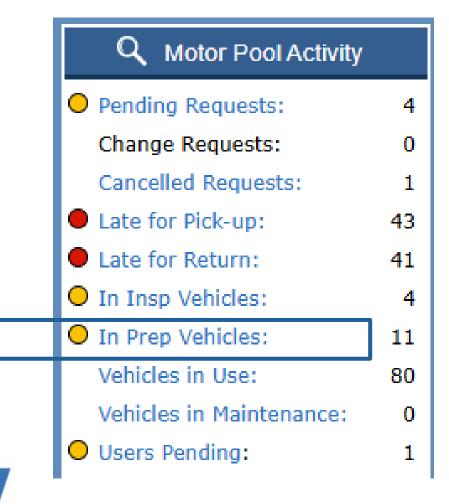

MP11       | 06:00 PM      |
| One-Line I | Display       |

| CR02             | 03:45 PM |  |  |  |  |  |
|------------------|----------|--|--|--|--|--|
| Tyson            | 164329   |  |  |  |  |  |
| MP13             | 04:00 PM |  |  |  |  |  |
| Ceplecha         | 164328   |  |  |  |  |  |
| MP09             | 04:15 PM |  |  |  |  |  |
| Pierce           | 164292   |  |  |  |  |  |
| MP16             | 04:15 PM |  |  |  |  |  |
| Waldemar         | 164332   |  |  |  |  |  |
| MP32             | 05:00 PM |  |  |  |  |  |
| Walter           | 163251   |  |  |  |  |  |
| MP11             | 06:00 PM |  |  |  |  |  |
| Olson            | 164330   |  |  |  |  |  |
| Two-Line Display |          |  |  |  |  |  |



## Late for Pick-Up





#### **Late for Return**





### In Prep Vehicles





### **Pending Requests**





## **Change Requests**





## **Cancelled Requests**





## **Vehicles Departing**





## **Vehicles Returning**







#### **Customer Satisfaction**



#### Q Customer Satisfaction







## **Settings**





#### Qwikfind







#### **Lost and Found**





#### **Lost and Found**

|             | Date Lost | Date Found ↓ | Date Disposed | Description                        | Site                    | Status |
|-------------|-----------|--------------|---------------|------------------------------------|-------------------------|--------|
| <b>√/</b> X |           | 10/15/2020   |               | Black charger cord                 | Transportation Services | Found  |
| <b>√</b> /X |           | 10/14/2020   |               | red exercise band