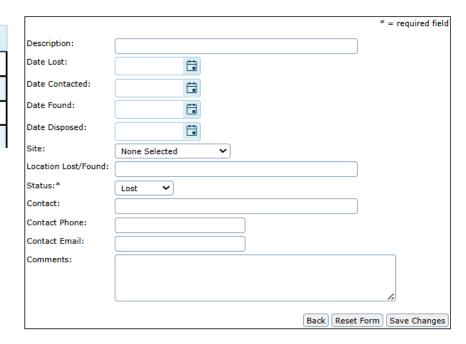

#### **Lost and Found**

#### **Lost and Found**

|             | Date Lost | Date Found ↓ | Date Disposed | Description                        | Site                    | Status |
|-------------|-----------|--------------|---------------|------------------------------------|-------------------------|--------|
| <b>√/</b> X |           | 10/15/2020   |               | Black charger cord                 | Transportation Services | Found  |
| <b>√</b> /X |           | 10/14/2020   |               | red exercise band                  | Transportation Services | Found  |
| <b>√</b> /× |           | 10/14/2020   |               | silver ring                        | Transportation Services | Found  |
| <b>√</b> /X |           | 10/12/2020   |               | Black and Decker black charger box | Transportation Services | Found  |

**Tools > Lost & Found** 