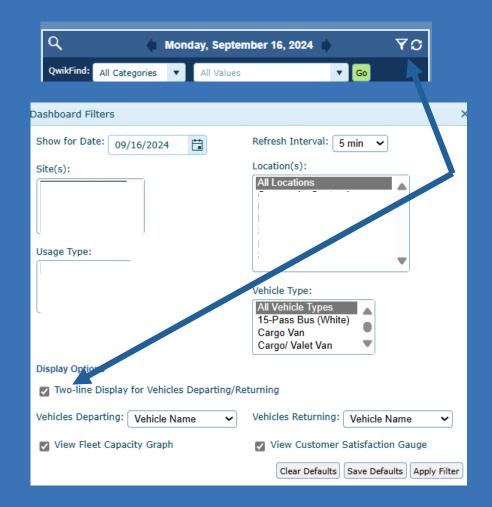

## The Importance of Keeping a Clean Dashboard

- Two-line display
- Late for pickup
- Late for return
- Prep
- Pending requests
- Change requests
- Cancellations
- Vehicles Departing
- Vehicles Returning
- Customer Satisfaction
- Settings
- Qwikfind

## **Two-Line Display**

## **Settings**

#### Qwikfind