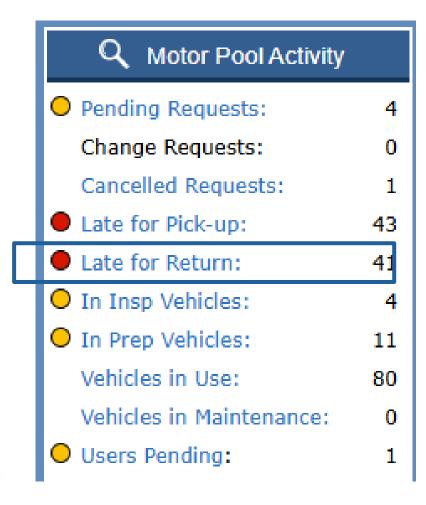

| 05:00 PM      |
| MP11       | 06:00 PM      |
| One-Line I | Display       |

| CR02             | 03:45 PM |  |  |  |  |  |
|------------------|----------|--|--|--|--|--|
| Tyson            | 164329   |  |  |  |  |  |
| MP13             | 04:00 PM |  |  |  |  |  |
| Ceplecha         | 164328   |  |  |  |  |  |
| MP09             | 04:15 PM |  |  |  |  |  |
| Pierce           | 164292   |  |  |  |  |  |
| MP16             | 04:15 PM |  |  |  |  |  |
| Waldemar         | 164332   |  |  |  |  |  |
| MP32             | 05:00 PM |  |  |  |  |  |
| Walter           | 163251   |  |  |  |  |  |
| MP11             | 06:00 PM |  |  |  |  |  |
| Olson            | 164330   |  |  |  |  |  |
| Two-Line Display |          |  |  |  |  |  |



## Late for Pick-Up





#### **Late for Return**





### In Prep Vehicles





### **Pending Requests**





## **Change Requests**





## **Cancelled Requests**





## **Vehicles Departing**





## **Vehicles Returning**







#### **Customer Satisfaction**



#### Q Customer Satisfaction







## **Settings**





#### Qwikfind







#### **Lost and Found**





#### **Lost and Found**

|             | Date Lost | Date Found ↓ | Date Disposed | Description                        | Site                    | Status |
|-------------|-----------|--------------|---------------|------------------------------------|-------------------------|--------|
| <b>√/</b> X |           | 10/15/2020   |               | Black charger cord                 | Transportation Services | Found  |
| <b>√</b> /X |           | 10/14/2020   |               |