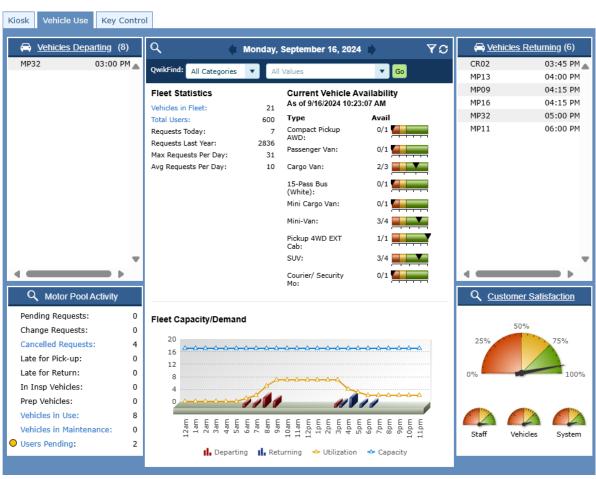

## The Importance of Keeping a Clean Dashboard

- Two-line display
- Late for pickup
- Late for return
- Prep
- Pending requests
- Change requests
- Cancellations
- Vehicles Departing
- Vehicles Returning
- Customer Satisfaction
- Settings
- Qwikfind

## **Two-Line Display**

#### **COMMAND 24**

| Vehicles F | Returning (6) |
|------------|---------------|
| CR02       | 03:45 PM      |
| MP13       | 04:00 PM      |
| MP09       | 04:15 PM      |
| MP16       | 04:15 PM      |
| MP32       | 05:00 PM      |
| MP11       | 06:00 PM      |
| One-Line I | Display       |

## **Vehicles Departing**

## **Vehicles Returning**