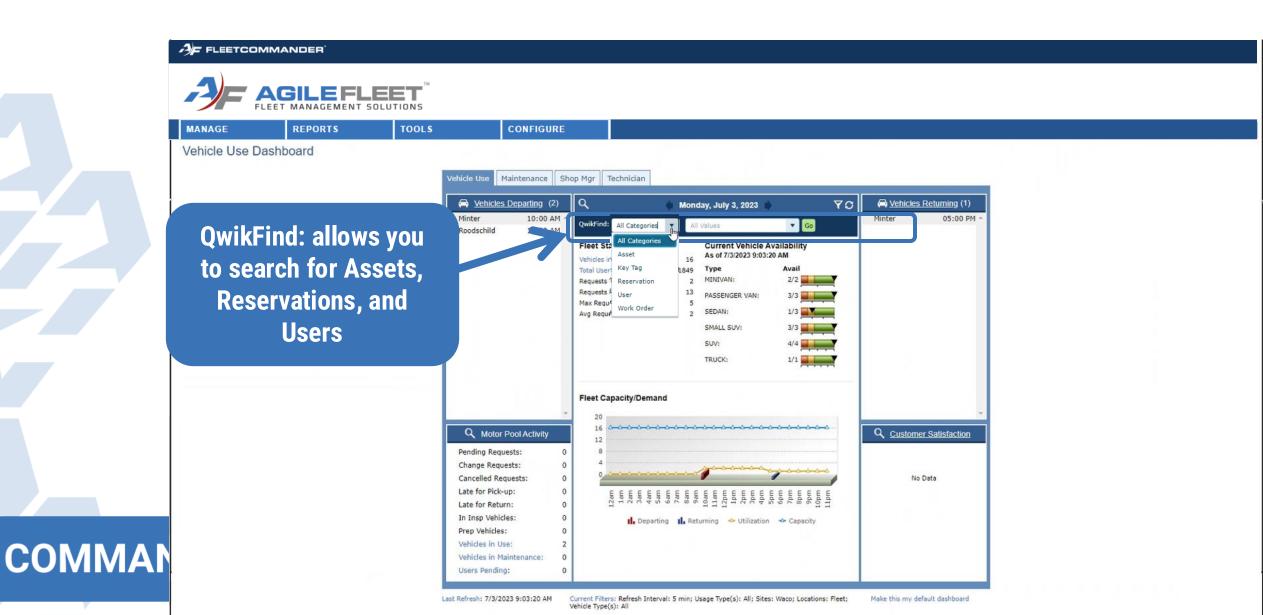

# FleetCommander Dashboard

### Dashboard

### FleetCommander's Dashboard is the primary workspace for Admins/Dispatchers to interface with the system