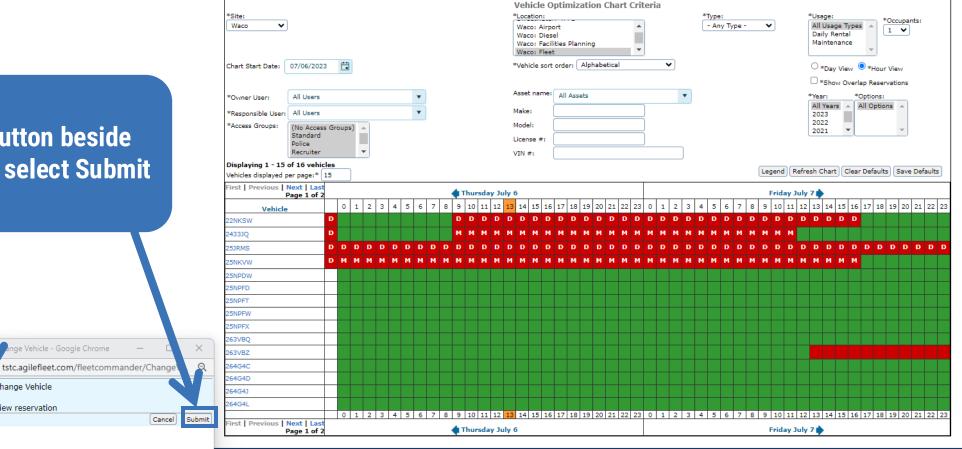

## Manage> Make Reservations

#### **Making Reservations in FleetCommander**

<u>Admins/Dispatchers</u> can make vehicle reservations in multiple places within FleetCommander.

Following section demonstrates reservations placed via MANAGE>MAKE RESERVATION

| FLEET M         | ANAGEMENT SOLUTIONS                                                                                                                            |                            |
|-----------------|------------------------------------------------------------------------------------------------------------------------------------------------|----------------------------|
|                 |                                                                                                                                                | Home : Administration Help |
| HICLE USE       | FleetCommander - vehicle reservations at your Command                                                                                          |                            |
| E RESERVATION   |                                                                                                                                                |                            |
| CHEDULE         |                                                                                                                                                |                            |
| POOL            |                                                                                                                                                |                            |
| ROFILE          | -% COMMAND 24                                                                                                                                  |                            |
| EHICLES         | FleetCommander New User Training                                                                                                               |                            |
| EPORTS          |                                                                                                                                                |                            |
| DENTS/INCIDENTS | Welcome to Agile Fleet's New User Training                                                                                                     | Click have to get to the   |
|                 |                                                                                                                                                | Click here to get to the   |
| UCTIONS         | We are pleased to provide you this 2.5 hour training session on our fleet<br>management solution. FleetCommander gives drivers 24-hour per day | Admin side.                |
| IES             | access to fleet resources, policies, and procedures. Please enjoy the                                                                          |                            |
| LES AND RATES   | <ul> <li>training as you learn more about Fleet Commander's management of users,<br/>vehicles, reservations, and dispatch.</li> </ul>          |                            |
| TIONS           | We take pride in serving you through this training and welcome any                                                                             |                            |
| ACT US          | feedback. You can provide feedback by clicking here: Feedback Survey                                                                           |                            |
|                 | Get Started                                                                                                                                    |                            |
| GALLERY         |                                                                                                                                                |                            |
|                 |                                                                                                                                                |                            |

MAKE RESERVATION

MY SCHEDULE

MY VEHICLES

Reservations should be made no less than 48 hours (2 business days) in advance of the need by date to ensure availability and safety of all employees. If you have a more immediate need, please reach out to your campus fleet coordinator.