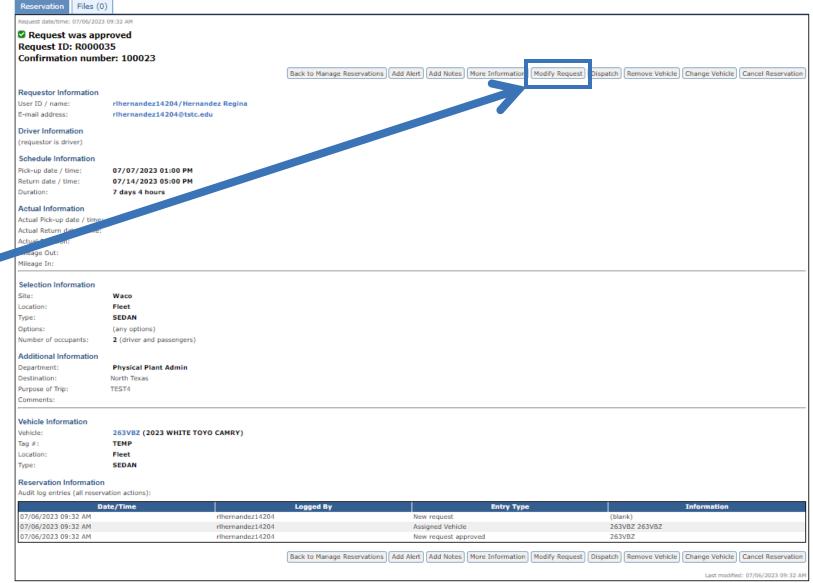

### Select "Request Changes"

### My Schedule - Request Changes

**COMMAND 24** 

NOTE: When submitted, the reservation will go into a <u>PENDING</u> status for the Administrator to review.