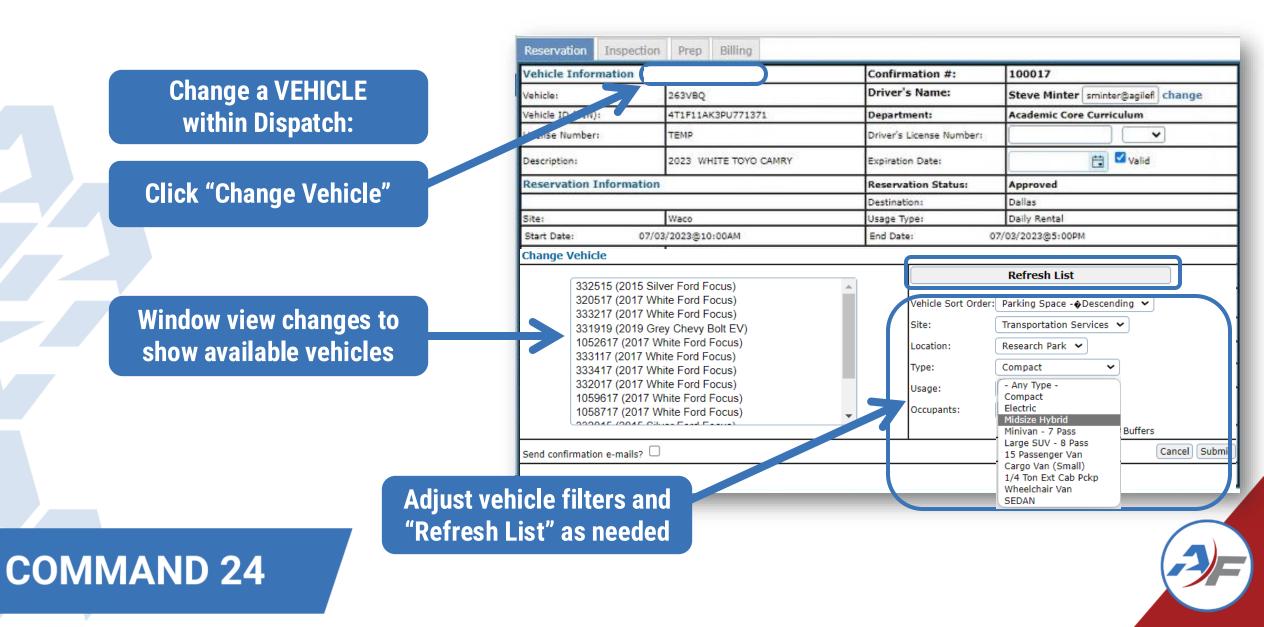

AF FLEETCOMMANDER AGILE FLEE1 FLEET MANAGEMENT SOLUTIONS REPORTS TOOLS CONFIGURE MANAGE DESERVATIONS hboard DASHRUARD Maintenance Shop Mgr Technician Q Vehicles Departing (0) YC Vehicles Returning (0) Monday, July 3, 2023 QwikFind: All Categories ▼ Go All Values **Current Vehicle Availability** Fleet Statistics As of 7/3/2023 9:56:31 AM Vehicles in Fleet: 16 1849 Туре Avail Total Users: INCIDENT REPORTS o MINIVAN: 2/2 Requests Today: MAINTENANCE Requests Last Year: 11 PASSENGER VAN: 3/3 WORK ORDERS Max Requests Per Day: 5 Avg Requests Per Day: SEDAN: 3/3 SMALL SUV: 3/3 FUEL IMPORTS SUV: 4/4 WELCOME PAGE TRUCK: 1/1 Select Fleet Capacity/Demand **Make Reservation** 20 16 Q Motor Pool Activity Q Customer Satisfaction 12 Pending Requests: 0 Change Requests: 0 Cancelled Requests: 0 No Data Late for Pick-up: 0 12am 1.1am 2.2am 2.2am 5.5am 5.5am 5.5am 1.1am 1.1am 1.1am 1.1am 1.1am 1.1am 1.2pm 1.2pm 2.2pm 2.2pm 2.2pm 2.2pm 1.1am 1.1am 1.2pm 1.2pm 1.1am 1.2pm 1.2pm 1.2pm 2.2am 2 Late for Return: 0 In Insp Vehicles: 1. Departing 1. Returning 🐣 Utilization 📥 Capacity Prep Vehicles: Vehicles in Use:

Current Filters: Refresh Interval: 5 min: Usage Type(s): All: Sites: Waco: Locations: Fleet:

Make this my default dashboard

Vehicles in Maintenance:

Last Refresh: 7/3/2023 9:56:31 AM

Users Pending:

0

whicle Type(s): A

COMM

| Follows the sa<br>process as<br>with the<br>Driver/Reques<br>Interface | S Usage Type: O Daily Rental<br>Maintenance<br>Stor Select Site: Select Site | Cancel Request Next (Continue Request)       |
|------------------------------------------------------------------------|------------------------------------------------------------------------------|----------------------------------------------|
| appr                                                                   | ect the<br>ropriate<br>ge Type.<br>NOTE: Admin/Dispatch                      | er HAVE ACCESS to ALL "Usage Types and Sites |