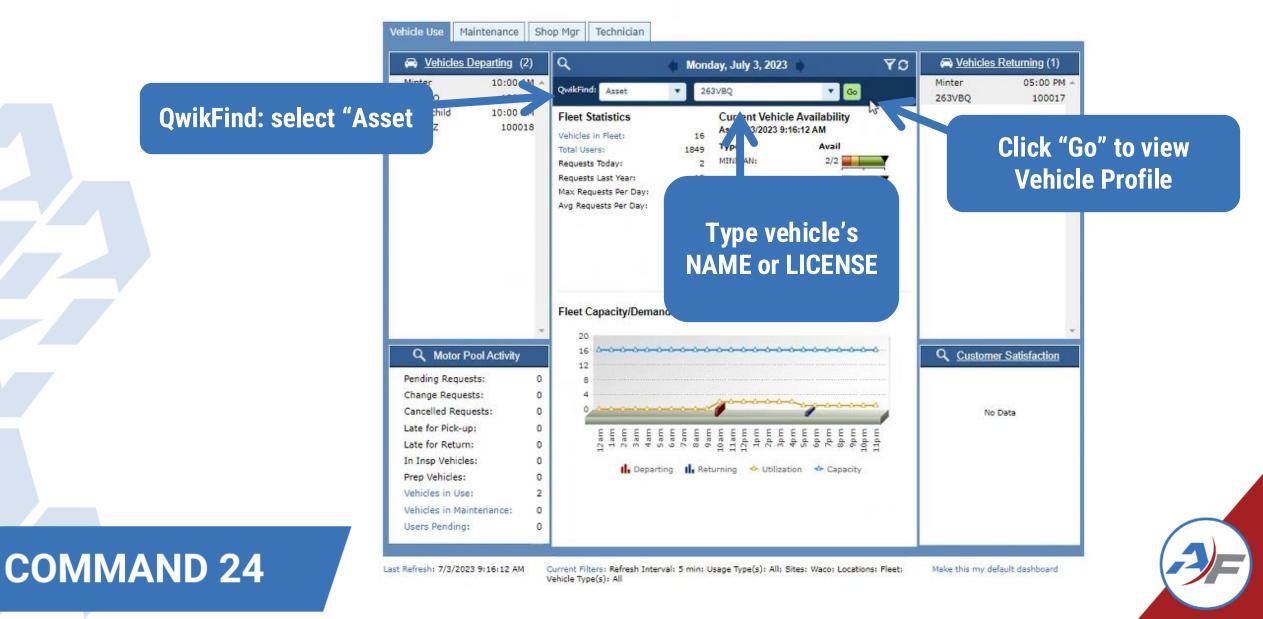

### **COMMAND 24**

F FLEETCOMMANDER REPORTS TOOLS CONFIGURE MAKE RESERVATION shboard RESERVATIONS DASHBOARD Kiosk KeyControl Maintenance Vehicle Use Vehicles Departing (4) Q Wellik 08:00 AM QwikFind: All C 12:57 PM Poznick Roodschild 01:00 PM Fleet Statistic 03:00 PM Katz Vehicles in Fleet Total Users: Requests Today: MAINTENANCE Requests Last Ye WORK ORDERS Max Requests Pe Avg Requests Pe PARTS INVENTORY FUEL IMPORTS INCIDENT REPORTS WELCOME PAGE Q Motor Pool Activity Pendina Reauests: 1 Change Requests: 0 Cancelled Requests: 1 Late for Pick-up: 25

### Manage> Users and Vehicles

#### Manage> Users and Vehicles