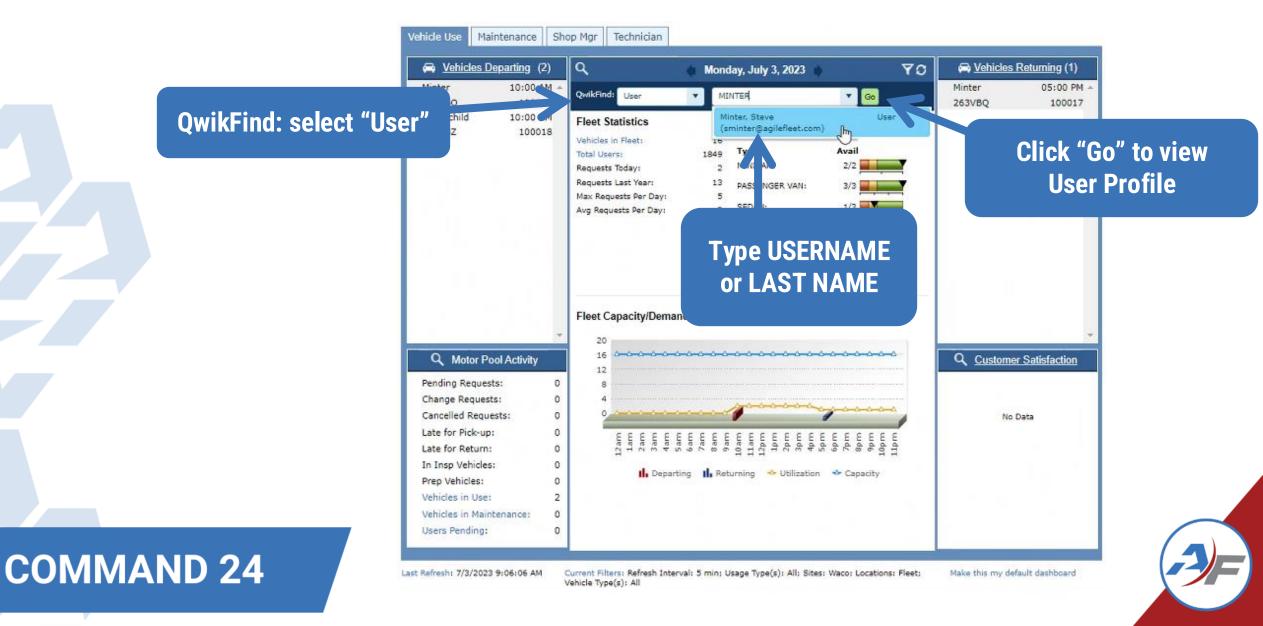

### **COMMAND 24**

F FLEETCOMMANDER REPORTS TOOLS CONFIGURE MAKE RESERVATION shboard RESERVATIONS DASHBOARD Kiosk KeyControl Maintenance Vehicle Use Vehicles Departing (4) Q Wellik 08:00 AM QwikFind: All C 12:57 PM Poznick Roodschild 01:00 PM Fleet Statistic 03:00 PM Katz Vehicles in Fleet Total Users: Requests Today: MAINTENANCE Requests Last Ye WORK ORDERS Max Requests Pe Avg Requests Pe PARTS INVENTORY FUEL IMPORTS INCIDENT REPORTS WELCOME PAGE Q Motor Pool Activity Pendina Reauests: 1 Change Requests: 0 Cancelled Requests: 1 Late for Pick-up: 25

### Manage> Users and Vehicles

#### Manage> Users and Vehicles