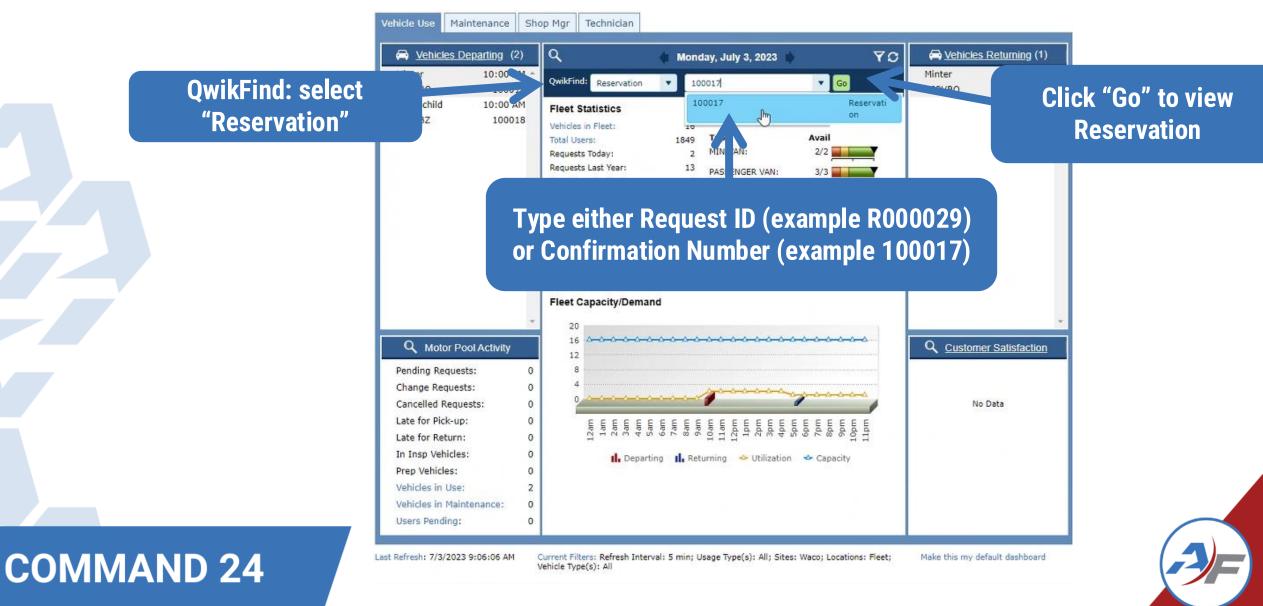

### **COMMAND 24**

F FLEETCOMMANDER REPORTS TOOLS CONFIGURE MAKE RESERVATION shboard RESERVATIONS DASHBOARD Kiosk KeyControl Maintenance Vehicle Use Vehicles Departing (4) Q Wellik 08:00 AM QwikFind: All C 12:57 PM Poznick Roodschild 01:00 PM Fleet Statistic 03:00 PM Katz Vehicles in Fleet Total Users: Requests Today: MAINTENANCE Requests Last Ye WORK ORDERS Max Requests Pe Avg Requests Pe PARTS INVENTORY FUEL IMPORTS INCIDENT REPORTS WELCOME PAGE Q Motor Pool Activity Pendina Reauests: 1 Change Requests: 0 Cancelled Requests: 1 Late for Pick-up: 25

### Manage> Users and Vehicles

#### Manage> Users and Vehicles