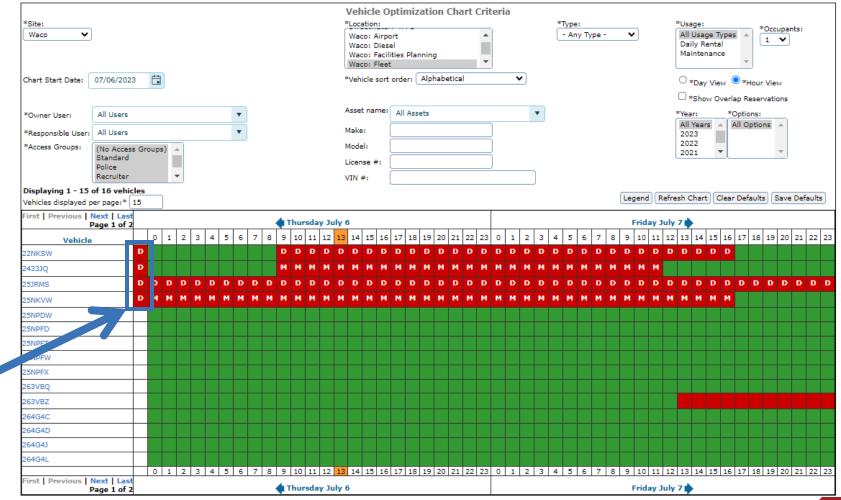

## Manage> Make Reservations

#### **Making Reservations in FleetCommander**

<u>Admins/Dispatchers</u> can make vehicle reservations in multiple places within FleetCommander.

Following section demonstrates reservations placed via MANAGE>MAKE RESERVATION

| FLEET M         | ANAGEMENT SOLUTIONS                                                                                                                            |                            |
|-----------------|------------------------------------------------------------------------------------------------------------------------------------------------|----------------------------|
|                 |                                                                                                                                                | Home : Administration Help |
| HICLE USE       | FleetCommander - vehicle reservations at your Command                                                                                          |                            |
| E RESERVATION   |                                                                                                                                                |                            |
| CHEDULE         |                                                                                                                                                |                            |
| POOL            |                                                                                                                                                |                            |
| ROFILE          | -% COMMAND 24                                                                                                                                  |                            |
| EHICLES         | FleetCommander New User Training                                                                                                               |                            |
| EPORTS          |                                                                                                                                                |                            |
| DENTS/INCIDENTS | Welcome to Agile Fleet's New User Training                                                                                                     | Click have to get to the   |
|                 |                                                                                                                                                | Click here to get to the   |
| UCTIONS         | We are pleased to provide you this 2.5 hour training session on our fleet<br>management solution. FleetCommander gives drivers 24-hour per day | Admin side.                |
| IES             | access to fleet resources, policies, and procedures. Please enjoy the                                                                          |                            |
| LES AND RATES   | <ul> <li>training as you learn more about Fleet Commander's management of users,<br/>vehicles, reservations, and dispatch.</li> </ul>          |                            |
| TIONS           | We take pride in serving you through this training and welcome any                                                                             |                            |
| ACT US          | feedback. You can provide feedback by clicking here: Feedback Survey                                                                           |                            |
|                 | Get Started                                                                                                                                    |                            |
| GALLERY         |                                                                                                                                                |                            |
|                 |                                                                                                                                                |                            |