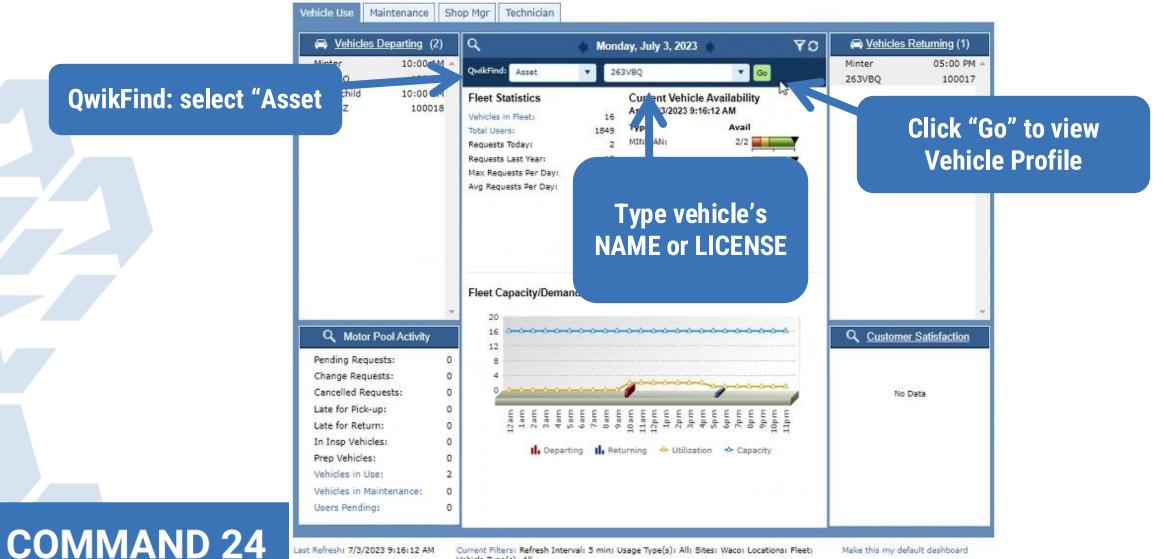

# Manage Menu

FleetCommander's MANAGE MENU is your LAUNCHING POINT for engaging with the various profile and module data.

The links shown vary with the modules you purchased.

### **COMMAND 24**

F FLEETCOMMANDER REPORTS TOOLS CONFIGURE MAKE RESERVATION shboard RESERVATIONS DASHBOARD Kiosk KeyControl Maintenance Vehicle Use Vehicles Departing (4) Q Wellik 08:00 AM QwikFind: All C 12:57 PM Poznick Roodschild 01:00 PM Fleet Statistic 03:00 PM Katz Vehicles in Fleet Total Users: Requests Today: MAINTENANCE Requests Last Ye WORK ORDERS Max Requests Pe Avg Requests Pe PARTS INVENTORY FUEL IMPORTS INCIDENT REPORTS WELCOME PAGE Q Motor Pool Activity Pendina Reauests: 1 Change Requests: 0 Cancelled Requests: 1 Late for Pick-up: 25