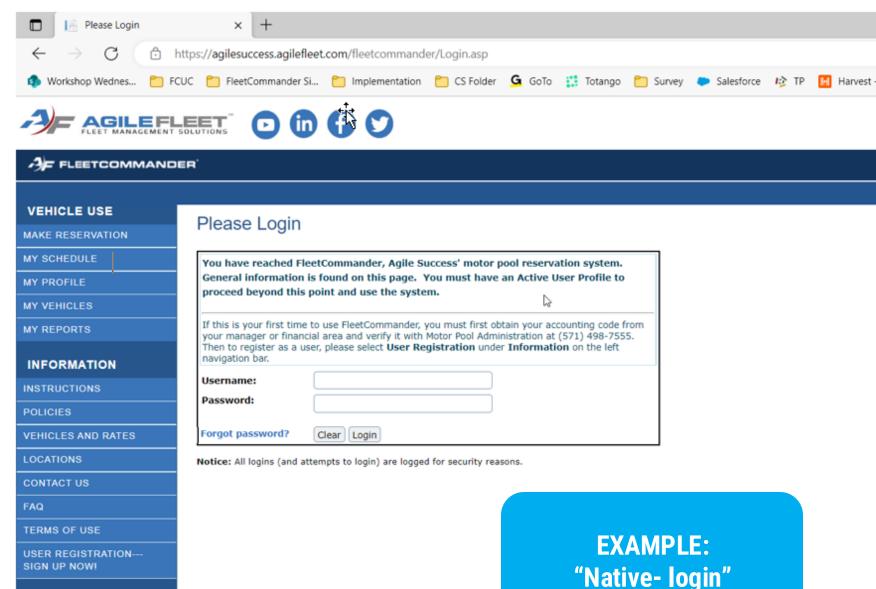

# **Accessing FleetCommander: Login**

TIP: If you forgot your password, you can receive a reset prompt

#### COMMAND 24

| D Please Login                             | × +                                                                                                                                                                                                                   |  |  |
|--------------------------------------------|-----------------------------------------------------------------------------------------------------------------------------------------------------------------------------------------------------------------------|--|--|
| $\leftarrow$ $\rightarrow$ C $\bigcirc$ ht | ttps://agilesuccess.agilefleet.com/fleetcommander/Login.asp                                                                                                                                                           |  |  |
| 🤹 Workshop Wednes 📋 FCU                    | JC 🛅 FleetCommander Si 🛅 Implementation 📋 CS Folder 💁 GoTo 👯 Totango 🛅 Survey 🎔 Salesforce 🎼 TP 🛃 Harvest -                                                                                                           |  |  |
|                                            |                                                                                                                                                                                                                       |  |  |
| ->                                         | in'                                                                                                                                                                                                                   |  |  |
|                                            |                                                                                                                                                                                                                       |  |  |
| VEHICLE USE                                | Please Login                                                                                                                                                                                                          |  |  |
| MAKE RESERVATION                           |                                                                                                                                                                                                                       |  |  |
| MY SCHEDULE                                | You have reached FleetCommander, Agile Success' motor pool reservation system.<br>General information is found on this page. You must have an Active User Profile to<br>proceed beyond this point and use the system. |  |  |
| MY PROFILE                                 |                                                                                                                                                                                                                       |  |  |
| MY VEHICLES                                |                                                                                                                                                                                                                       |  |  |
| MY REPORTS                                 | If this is your first time to use FleetCommander, you must first obtain your accounting code from<br>your manager or financial area and verify it with Motor Pool Administration at (571) 498-7555.                   |  |  |
| INFORMATION                                | Then to register as a user, please select User Registration under Information on the left navigation bar.                                                                                                             |  |  |
| INSTRUCTIONS                               | Username: Password:                                                                                                                                                                                                   |  |  |
| POLICIES                                   |                                                                                                                                                                                                                       |  |  |
| VEHICLES AND RATES                         | Forgot password? Clear Login                                                                                                                                                                                          |  |  |
| LOCATIONS                                  | Notice: All logins (and attempts to login) are logged for security reasons.                                                                                                                                           |  |  |
| CONTACT US                                 |                                                                                                                                                                                                                       |  |  |
| FAQ                                        |                                                                                                                                                                                                                       |  |  |
| TERMS OF USE                               |                                                                                                                                                                                                                       |  |  |

USER REGISTRATION----SIGN UP NOW!