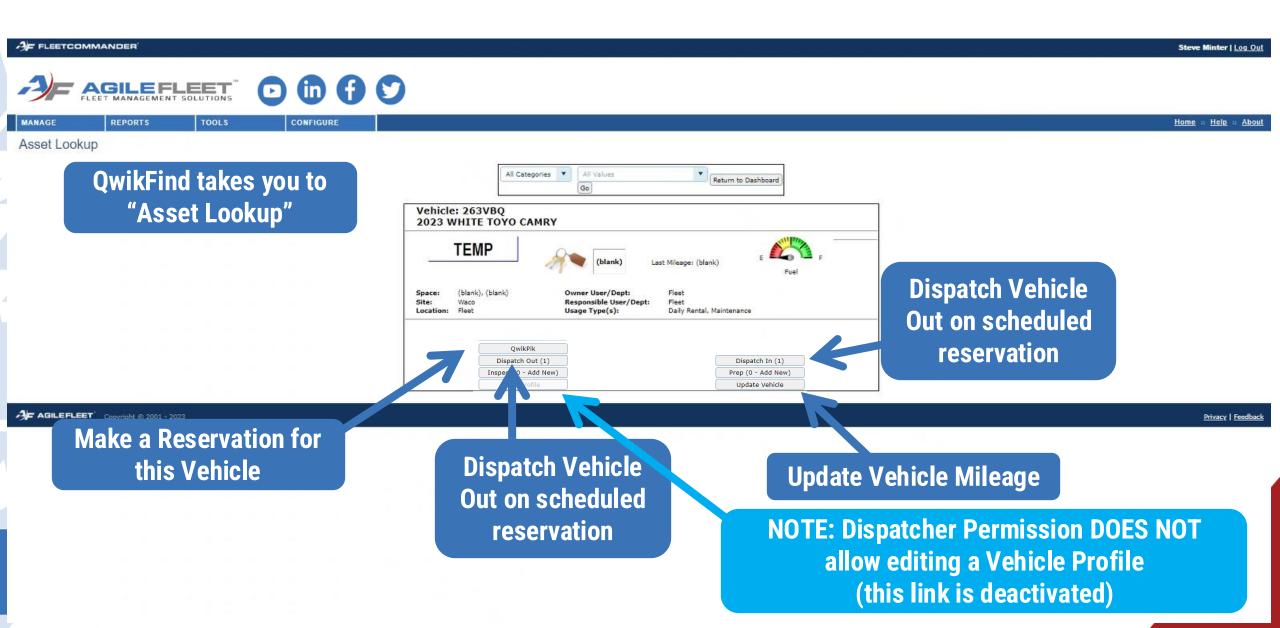

### **COMMAND 24**

F FLEETCOMMANDER REPORTS TOOLS CONFIGURE MAKE RESERVATION shboard RESERVATIONS DASHBOARD Kiosk KeyControl Maintenance Vehicle Use Vehicles Departing (4) Q Wellik 08:00 AM QwikFind: All C 12:57 PM Poznick Roodschild 01:00 PM Fleet Statistic 03:00 PM Katz Vehicles in Fleet Total Users: Requests Today: MAINTENANCE Requests Last Ye WORK ORDERS Max Requests Pe Avg Requests Pe PARTS INVENTORY FUEL IMPORTS INCIDENT REPORTS WELCOME PAGE Q Motor Pool Activity Pendina Reauests: 1 Change Requests: 0 Cancelled Requests: 1 Late for Pick-up: 25

### Manage> Users and Vehicles

#### Manage> Users and Vehicles