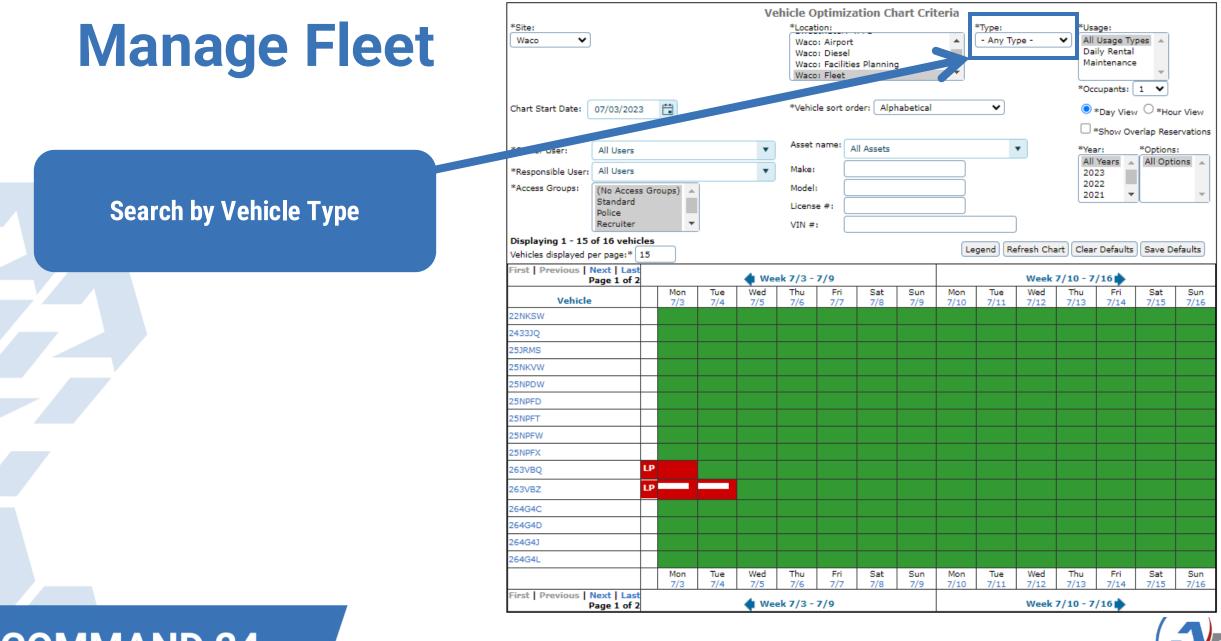

|       |            |            |            |            |                    |             |            |             |             |             |             |                        |                      |             |
|                                               |       | Mon<br>7/3 | Tue<br>7/4 | Wed<br>7/5 | Thu<br>7/6 | Fri<br>7/7         | Sat<br>7/8  | Sun<br>7/9 | Mon<br>7/10 | Tue<br>7/11 | Wed<br>7/12 | Thu<br>7/13 | Fri<br>7/14            | Sat<br>7/15          | Sun<br>7/16 |
| First Previous Next Las                       |       |            |            |            | ek 7/3 -   |                    |             |            |             |             |             | 7/10 - 7    |                        |                      |             |







# Search by specific vehicle information

| \$Cit              |                            |       |            |            | Ve         |            | -                     | ation Ch   | art Cri    |             | *т                 |             | 811         |                        |                      |             |
|--------------------|----------------------------|-------|------------|------------|------------|------------|-----------------------|------------|------------|-------------|--------------------|-------------|-------------|------------------------|----------------------|-------------|
| *Site:<br>Waco V   | 1                          |       |            |            |            | *Locat     |                       |            |            |             | *Type: