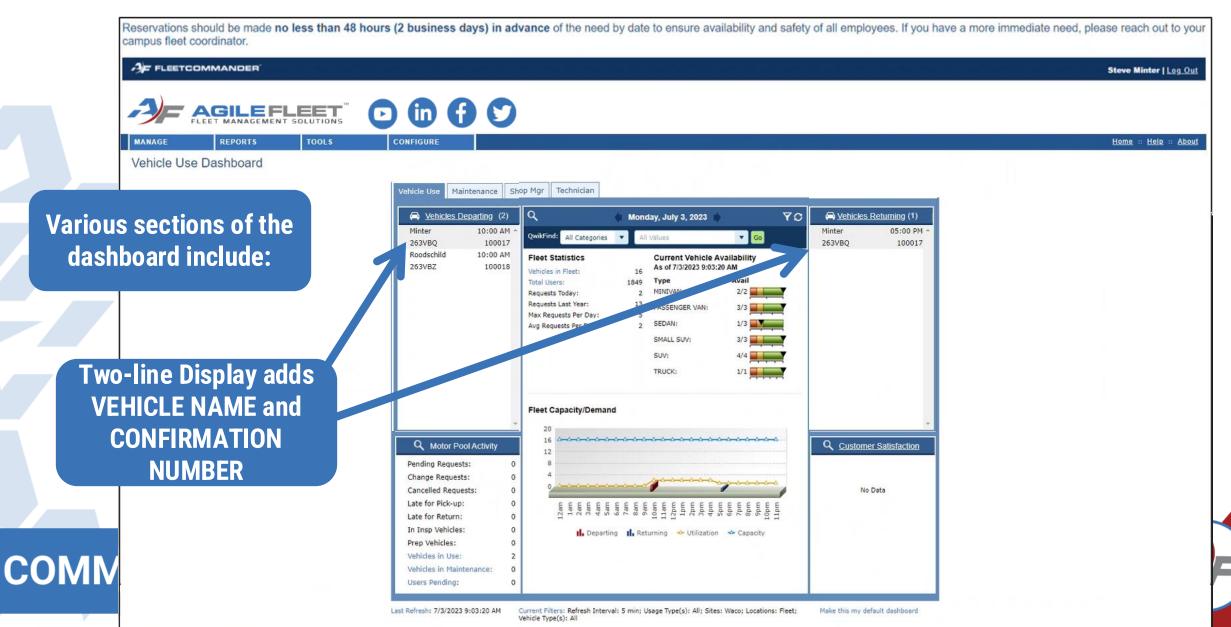

# FleetCommander Dashboard

### Dashboard

### FleetCommander's Dashboard is the primary workspace for Admins/Dispatchers to interface with the system

### **COMMAND 24**

F FLEETCOMMANDER REPORTS TOOLS CONFIGURE MAKE RESERVATION shboard RESERVATIONS DASHBOARD Kiosk KeyControl Maintenance Vehicle Use Vehicles Departing (4) Q Wellik 08:00 AM QwikFind: All C 12:57 PM Poznick Roodschild 01:00 PM Fleet Statistic 03:00 PM Katz Vehicles in Fleet Total Users: Requests Today: MAINTENANCE Requests Last Ye WORK ORDERS Max Requests Pe Avg Requests Pe PARTS INVENTORY FUEL IMPORTS INCIDENT REPORTS WELCOME PAGE Q Motor Pool Activity Pendina Reauests: 1 Change Requests: 0 Cancelled Requests: 1 Late for Pick-up: 25

Late for Return:

31

 $\mathbf{\mathbf{E}}$ 

AGILE FLEET

MANAGE

FLEET

PREP

USERS

VEHICLES

EXPENSE

ACCIDENTS

FUEL

INSPECTION