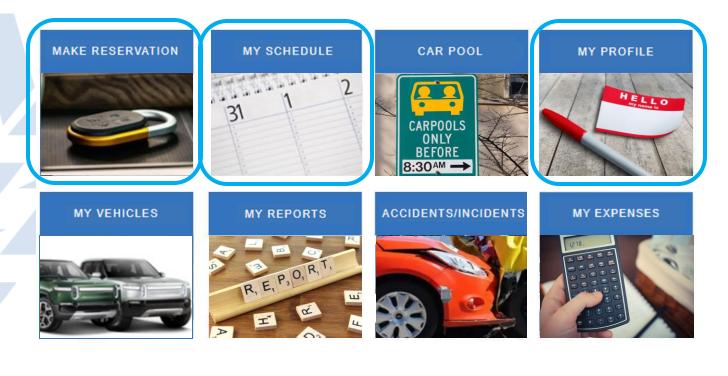

# **Vehicle Use Links**

### **Vehicle Use Links**

Launch point for requestor/driver interaction with FleetCommander

### COMMAND 24

We will cover three of these VEHICLE LINKS today

|   |                     | AG  |
|---|---------------------|-----|
|   | VEHICLE USE         |     |
| r | MAKE RESERVATION    | ) ' |
| - | MY SCHEDULE         |     |
|   | CAR POOL            |     |
|   | MY PROFILE          |     |
|   | MY VEHICLES         |     |
|   | MY REPORTS          |     |
|   | ACCIDENTS/INCIDENTS | ١   |
|   | INFORMATION         | Ň   |
|   | INSTRUCTIONS        | r   |
|   | POLICIES            | ť   |
|   | VEHICLES AND RATES  | ١   |
|   | LOCATIONS           | ١   |
|   | CONTACT US          | f   |
|   | FAQS                |     |
|   | TERMS OF USE        | (   |
|   | PRIVACY STATEMENT   |     |
|   | DOCUMENTS           |     |
|   | SIGN UP NOW!        |     |
|   |                     |     |