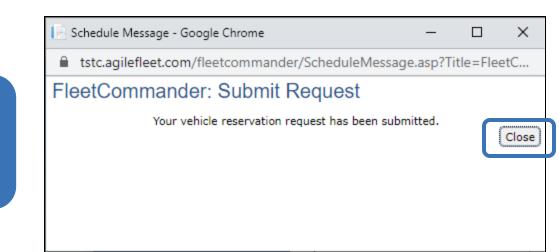

**Reservation fields will be pre-populated.** 

Once the reservation request is completed the Requestor will receive this confirmation notification. Select "Close"

NOTE: "Close" will automatically redirect the Requestor to view "My Schedule"