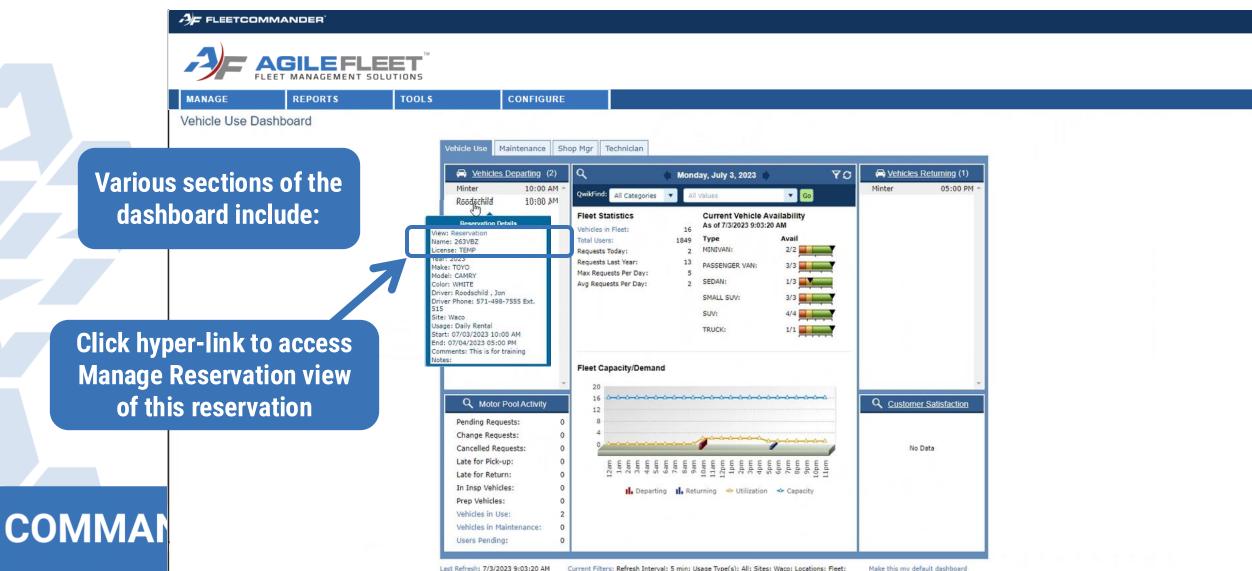

# FleetCommander Dashboard

### Dashboard

### FleetCommander's Dashboard is the primary workspace for Admins/Dispatchers to interface with the system