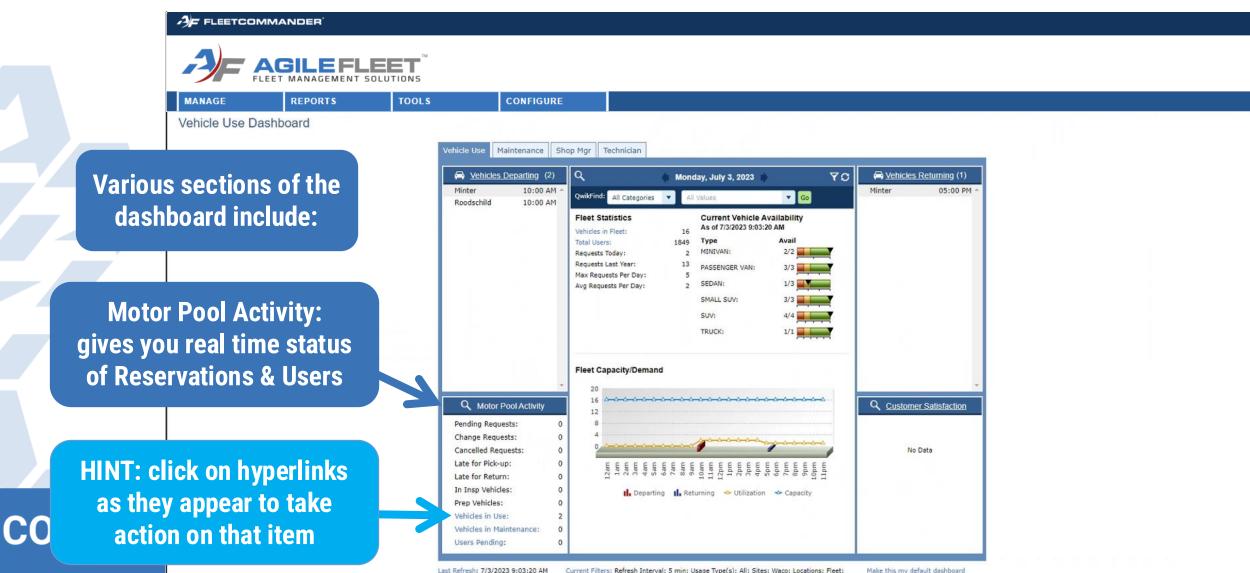

# FleetCommander Dashboard

### Dashboard

### FleetCommander's Dashboard is the primary workspace for Admins/Dispatchers to interface with the system