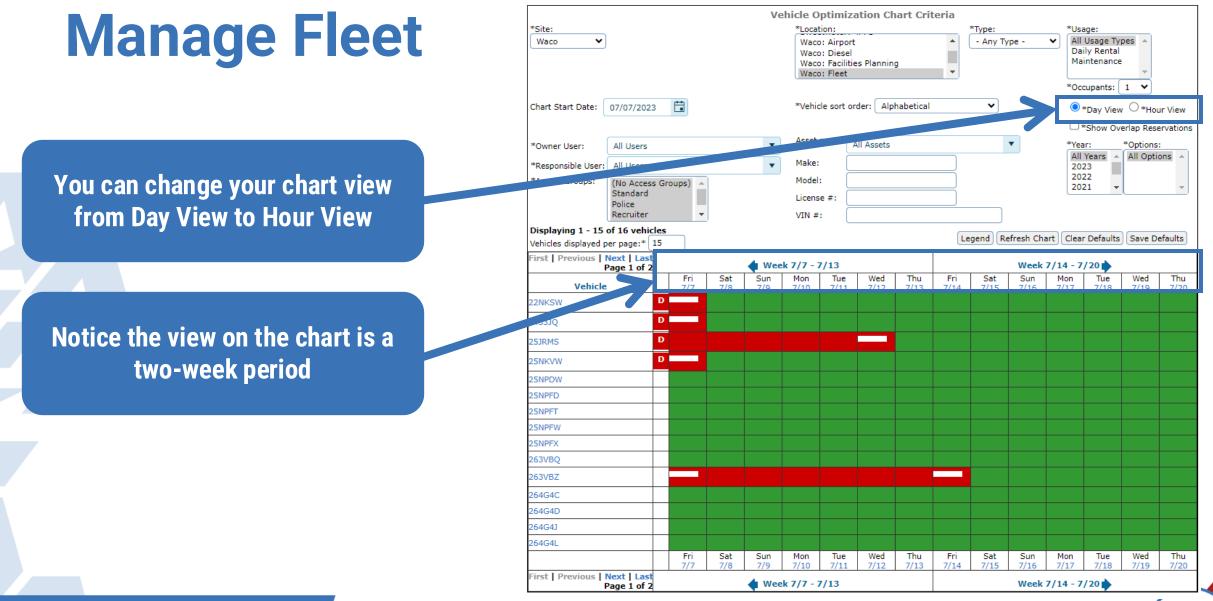

## Manage> Make Reservations

#### **Making Reservations in FleetCommander**

<u>Admins/Dispatchers</u> can make vehicle reservations in multiple places within FleetCommander.

Following section demonstrates reservations placed via MANAGE>MAKE RESERVATION

| FLEET M         | ANAGEMENT SOLUTIONS                                                                                                                            |                            |
|-----------------|------------------------------------------------------------------------------------------------------------------------------------------------|----------------------------|
|                 |                                                                                                                                                | Home : Administration Help |
| HICLE USE       | FleetCommander - vehicle reservations at your Command                                                                                          |                            |
| E RESERVATION   |                                                                                                                                                |                            |
| CHEDULE         |                                                                                                                                                |                            |
| POOL            |                                                                                                                                                |                            |
| ROFILE          | -% COMMAND 24                                                                                                                                  |                            |
| EHICLES         | FleetCommander New User Training                                                                                                               |                            |
| EPORTS          |                                                                                                                                                |                            |
| DENTS/INCIDENTS | Welcome to Agile Fleet's New User Training                                                                                                     | Click have to get to the   |
|                 |                                                                                                                                                | Click here to get to the   |
| UCTIONS         | We are pleased to provide you this 2.5 hour training session on our fleet<br>management solution. FleetCommander gives drivers 24-hour per day | Admin side.                |
| IES             | access to fleet resources, policies, and procedures. Please enjoy the                                                                          |                            |
| LES AND RATES   | <ul> <li>training as you learn more about Fleet Commander's management of users,<br/>vehicles, reservations, and dispatch.</li> </ul>          |                            |
| TIONS           | We take pride in serving you through this training and welcome any                                                                             |                            |
| ACT US          | feedback. You can provide feedback by clicking here: Feedback Survey                                                                           |                            |
|                 | Get Started                                                                                                                                    |                            |
| GALLERY         |                                                                                                                                                |                            |
|                 |                                                                                                                                                |                            |