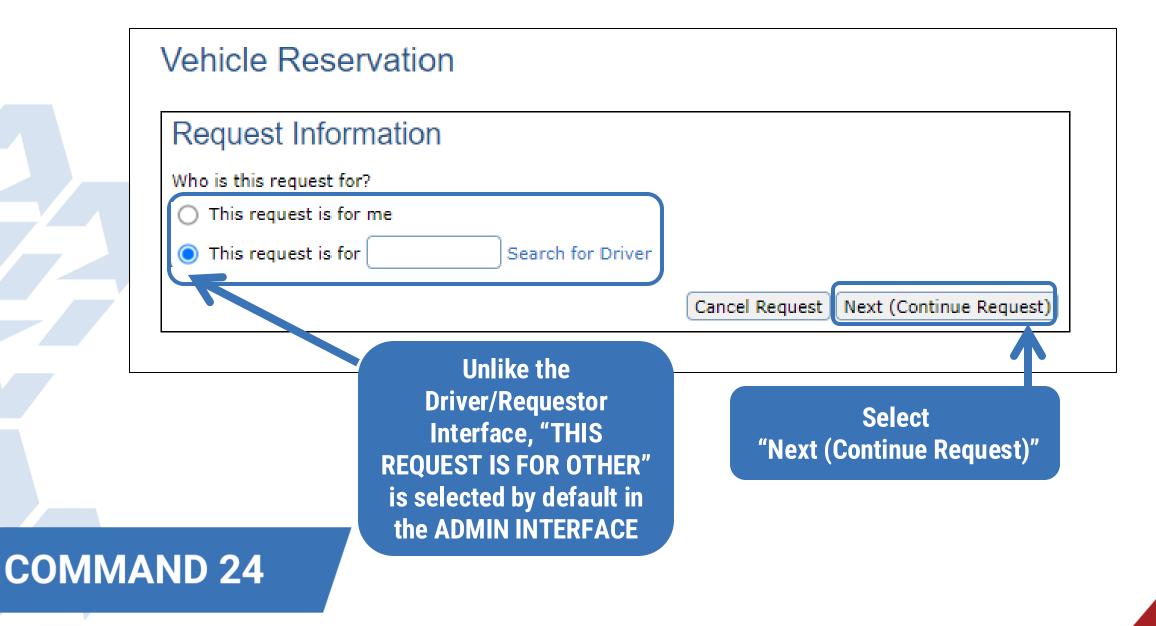

#### Please note the Fleet Services location is CLOSED on these Holi

- Martin Luther King Jr.
- President's Day
- Cesar Chavez Day
- Memorial Day
- Juneteenth Holiday
- Independence Day

| "NOTE: make sure<br>to click appropriate | <ul> <li>Fleet Services for assistance.</li> <li>Who is this request for?</li> <li>This request is for me</li> <li>This request is for</li> </ul> | Customize this layout via<br>CONFIGURE>ENTERPRISE>LAYOUT<br>MAKE RESERVATION HELP TEXT<br>Search for Driver                                       |
|------------------------------------------|---------------------------------------------------------------------------------------------------------------------------------------------------|---------------------------------------------------------------------------------------------------------------------------------------------------|
|                                          | Fleet Services for assistance.<br>Who is this request for?                                                                                        | CONFIGURE>ENTERPRISE>LAYOUT                                                                                                                       |
| This request is                          | NOTE. If you do not see the person you                                                                                                            | would like select as the driver, they may need to sign up for                                                                                     |
| Who is this request<br>This request is   |                                                                                                                                                   | SEARCH FOR DRIVER link below.                                                                                                                     |
| Request Info                             | second radio button ("This request is<br>(Continue Request).                                                                                      | person, that individual must be a registered user. Select the<br>f <b>or"</b> ) and enter the driver's <b>User Name</b> . Then select <b>Next</b> |
| Vehicle Res                              | Request Information                                                                                                                               |                                                                                                                                                   |

**C**(

|         | Request Informat                    | ion                        |                     |                       |                                        |         |               |                                        |                    |            |                                     |
|---------|-------------------------------------|----------------------------|---------------------|-----------------------|----------------------------------------|---------|---------------|----------------------------------------|--------------------|------------|-------------------------------------|
|         |                                     | Profile Permissions        | Dependents          | Files (0)             | Usage                                  | HR      | Certificatior | ıs                                     |                    |            |                                     |
|         | Choose:                             |                            |                     |                       | I                                      | Back to | Manage Users  | Send Welcome Email                     | Undo Changes       |            | <u> </u>                            |
|         |                                     |                            |                     |                       |                                        |         |               |                                        |                    | U          | Make Reservation * = required field |
|         | Short Term Rental - Reserv          |                            |                     |                       | Lie                                    | cense   | not Validat   | ed                                     |                    |            | = required field                    |
|         | Short Territ Kentar Keserv          | User Information           |                     |                       |                                        |         |               |                                        |                    |            |                                     |
|         |                                     | Name (*last, *first)       | :                   | Lincoln               |                                        | ,       | Abe           |                                        | -                  | 2006-20    |                                     |
| Select  | Seasonal Rental - Reservat          | Salutation                 |                     | ~                     | )                                      |         |               |                                        |                    |            |                                     |
| appropr |                                     | *Username:                 |                     | alincoln              |                                        |         |               |                                        | (in the second     | 1 m        |                                     |
| Usage T | NOTE: contact Fleet Service         | New Password:              |                     |                       |                                        |         |               |                                        |                    | 12         |                                     |
| Usage I | NOTE: CONTACT FICCE SCIVIC          | Confirm Password:          |                     |                       |                                        |         |               | 24                                     | - 4-               | 10         |                                     |
|         |                                     | User Must Change P         | assword at Next Log | jin: OYes             | ● No                                   |         |               | 1.5                                    |                    | 118        |                                     |
|         | Usage Type:                         | Profile Expiration Da      | te:                 |                       | Ē                                      | 3       |               |                                        | 1-1                | P          |                                     |
|         |                                     | Access Information         |                     |                       |                                        |         |               | 1000                                   | Contraction of the | 9          |                                     |
|         | Short Term Rental                   | Access Groups:             | 🗹 Standar           |                       |                                        |         |               | 1000                                   |                    | 1          |                                     |
|         | <ul> <li>Seasonal Rental</li> </ul> |                            | Live-Tra            | ining<br>Van Training |                                        |         |               |                                        |                    |            |                                     |
|         |                                     |                            | 0 15 1855           | van naming            | Select                                 |         | select All    |                                        | ETTE)              |            |                                     |
|         |                                     | Usage Types:               |                     |                       | Delete                                 |         |               | 1002                                   |                    |            |                                     |
|         |                                     | Usage Types.               | Short Te            |                       |                                        |         |               |                                        | Upload Image       |            |                                     |
|         |                                     |                            | Yearly R            |                       |                                        |         |               |                                        |                    |            |                                     |
|         |                                     |                            | Mileage             | Reimburse             |                                        |         |               |                                        |                    |            |                                     |
|         |                                     |                            | 🗌 Mainten           | ance                  |                                        |         |               |                                        |                    |            |                                     |
|         |                                     | $\sim\sim\sim\sim\sim\sim$ | $\sim$              | ~~~~~····             | ~~~~~~~~~~~~~~~~~~~~~~~~~~~~~~~~~~~~~~ | ₽~\_De  | selext_All    | ~~~~~~~~~~~~~~~~~~~~~~~~~~~~~~~~~~~~~~ | $\sim$             | $\sqrt{n}$ | Same and                            |

| Request Information             |  |
|---------------------------------|--|
| Usage Type: 💿 Short Term Rental |  |
| Seasonal Rental                 |  |
|                                 |  |

Some staff may have access to multiple Sites

### **COMMAND 24**

NOTE: If additional Sites are needed by a Requestor, they will need to contact an administrator.