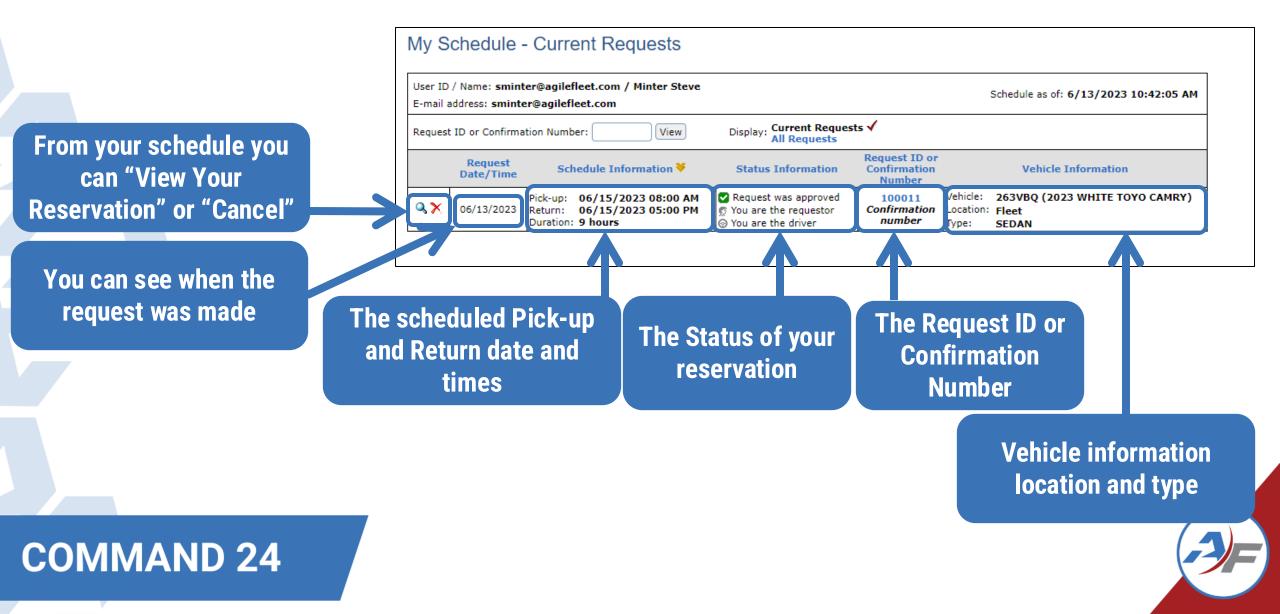

#### My Schedule - Current Requests

|   | User ID / Name: sminter@agilefleet.com / Minter Steve<br>E-mail address: sminter@agilefleet.com |                      |                                  |                                                       |                                                                     |                                         | Schedule as of: 6/13/2023 10:59:53 AM |                                                  |  |  |
|---|-------------------------------------------------------------------------------------------------|----------------------|----------------------------------|-------------------------------------------------------|---------------------------------------------------------------------|-----------------------------------------|---------------------------------------|--------------------------------------------------|--|--|
|   | Request ID or Confirmation Number: View                                                         |                      |                                  |                                                       | Display: Current Request<br>All Requests                            | ts 🗸                                    |                                       |                                                  |  |  |
|   |                                                                                                 | Request<br>Date/Time | Sch                              | edule Information 🔻                                   | Status Information                                                  | Request ID or<br>Confirmation<br>Number |                                       | Vehicle Information                              |  |  |
|   |                                                                                                 | 06/13/2023           | Pick-up:<br>Return:<br>Duration: | 06/15/2023 08:00 AM<br>06/15/2023 05:00 PM<br>9 hours | Request was approved<br>You are the requestor<br>You are the driver | 200022                                  | Vehicle:<br>Location:<br>Type:        | 263VBQ (2023 WHITE TOYO CAMRY)<br>Fleet<br>SEDAN |  |  |
| ' |                                                                                                 | )                    |                                  |                                                       | •                                                                   | 1                                       |                                       |                                                  |  |  |

#### Files (0) Reservation

equest date/time: 06/13/2023 10:34 AM

Request was approved Request ID: R000021 Confirmation number: 100011

#### Requestor Information

User ID / name: E-mail address:

sminter@agilefleet.com / Minter, Steve sminter@agilefleet.com

Driver Information (requestor is driver)

#### Schedule Information

Scheduled pick-up date / time: 06/15/2023 08:00 AM Scheduled return date / time: 06/15/2023 05:00 PM Scheduled duration: 9 hours

#### Actual Information

Actual Pick-up date / time: Actual Return date / time: Actual duration:

#### Selection Information

Site:

Type:

Daily Rental Usage Type: Waco Fleet Location: SEDAN Options: (any options) Number of occupants: 1 (driver and passengers)

#### Additional Information

Department: Destination: Purpose of Trip: Comments:

#### Vehicle Information

Vehicle:

Type:

263VBQ (2023 WHITE TOYO CAMRY) Location: Fleet SEDAN Reservation Beginning Mileage: Reservation Ending Mileage: Total Mileage:

OK (Back) Re-send Em

Request Changes

ancel Request Add Notes dified: 06/13/2023 10:34 AM