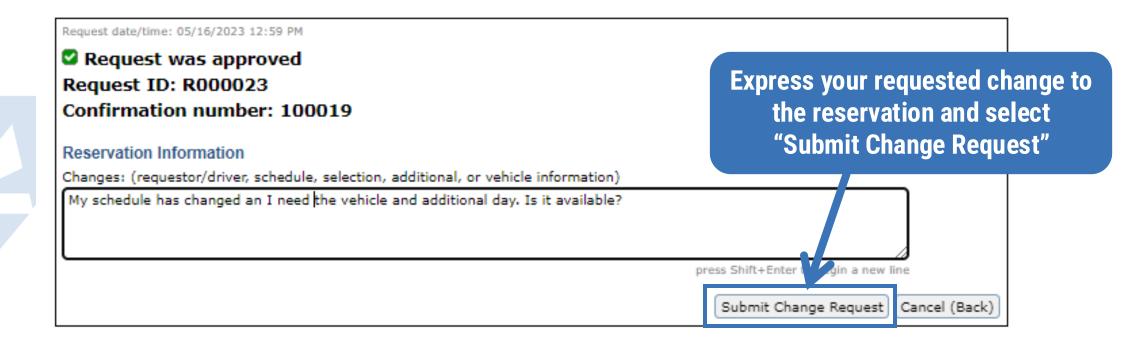

### Select "Request Changes"

### My Schedule - Request Changes

**COMMAND 24** 

NOTE: When submitted, the reservation will go into a <u>PENDING</u> status for the Administrator to review.