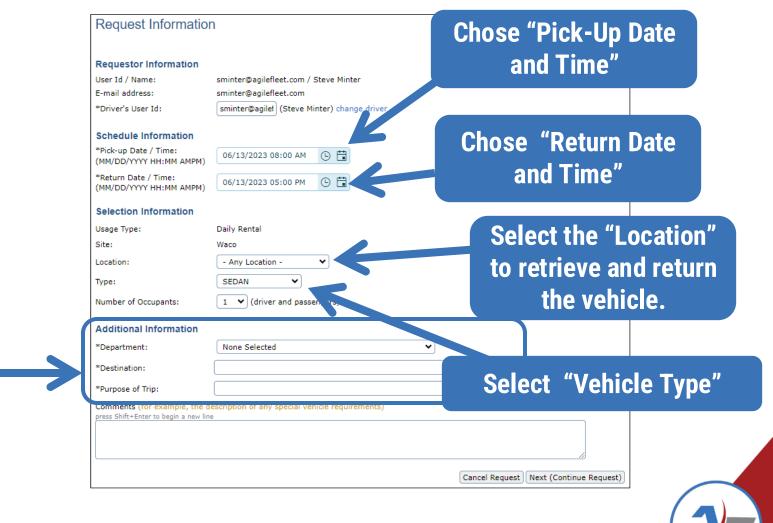

#### Vehicle Reservation - Start Request

Be sure to fill out the Additional Information section. All fields with leading "\*" are required.

Vehicle Reservation - Start Request

|                                                                      |                                                 | * = required     |
|----------------------------------------------------------------------|-------------------------------------------------|------------------|
| Requestor Information                                                |                                                 |                  |
| User Id / Name:                                                      | sminter@agilefleet.com / Steve Minter           |                  |
| E-mail address:                                                      | sminter@agilefleet.com                          |                  |
| *Driver's User Id:                                                   | sminter@agilef (Steve Minter) change driver     |                  |
| Schedule Information                                                 |                                                 |                  |
| *Pick-up Date / Time:<br>(MM/DD/YYYY HH:MM AMPM)                     | 06/15/2023 08:00 AM 🕓 苗                         |                  |
| *Return Date / Time:<br>(MM/DD/YYYY HH:MM AMPM)                      | 06/15/2023 05:00 PM 🕒 🛅                         |                  |
| Selection Information                                                |                                                 |                  |
| Usage Type:                                                          | Daily Rental                                    |                  |
| Site:                                                                | Waco                                            |                  |
| Location:                                                            | Fleet V                                         |                  |
| Туре:                                                                | SEDAN V                                         |                  |
| Number of Occupants:                                                 | 1 V (driver and passengers)                     |                  |
| Additional Information                                               |                                                 |                  |
| *Department:                                                         | Advising 🗸                                      |                  |
| *Destination:                                                        | Dallas                                          |                  |
| *Purpose of Trip:                                                    | Conference                                      |                  |
| Comments (for example, the d<br>press Shift+Enter to begin a new lin | escription of any special vehicle requirements) |                  |
|                                                                      | -                                               |                  |
|                                                                      | Cancel Request Next                             | : (Continue Regu |

When information is completed select "Next (Continue Request)"

Vehicle Reservation - Finish Request

**Confirm Request** \* = required field **Requestor Information** User Id / Name: sminter@agilefleet.com / Steve Minter E-mail address: sminter@agilefleet.com \*Driver's User Id: sminter@agilefleet.com / Steve Minter Schedule Information \*Pick-up Date / Time: 06/15/2023 08:00 AM (MM/DD/YYYY HH:MM AMPM) \*Return Date / Time: 06/15/2023 05:00 PM (MM/DD/YYYY HH:MM AMPM) Duration: 9 hours Selection Information Usage Type: Daily Rental Site: Waco Location: Fleet SEDAN Type: Number of Occupants: 1 (driver and passengers) Additional Information \*Department: Advising Destination: Dallas Purpose of Trip: Conference (none) Comments: Cancel Request Submit Request Previous (Change Request) Submit and Make Similar Request

If all selected information is correct select "Submit Request"

If Changes need to be made select "Previous (Change Request)"

Selecting "Submit and Make Similar Request" submits the current request and takes the Requestor back to start another request.