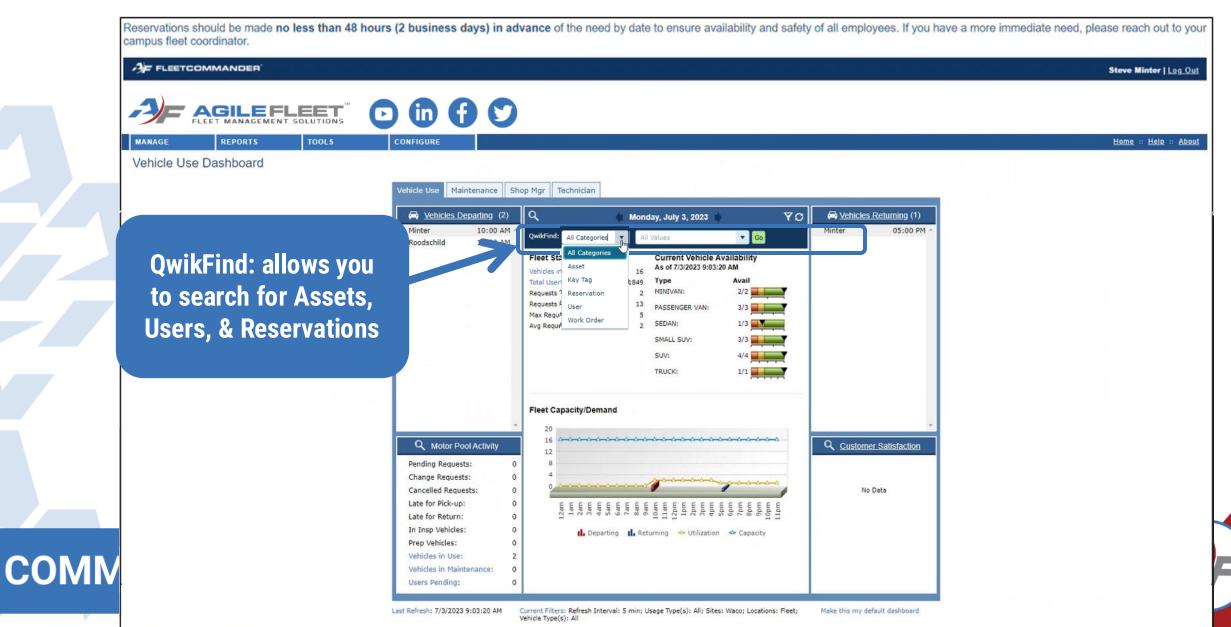

# FleetCommander Dashboard

### Dashboard

### FleetCommander's Dashboard is the primary workspace for Admins/Dispatchers to interface with the system