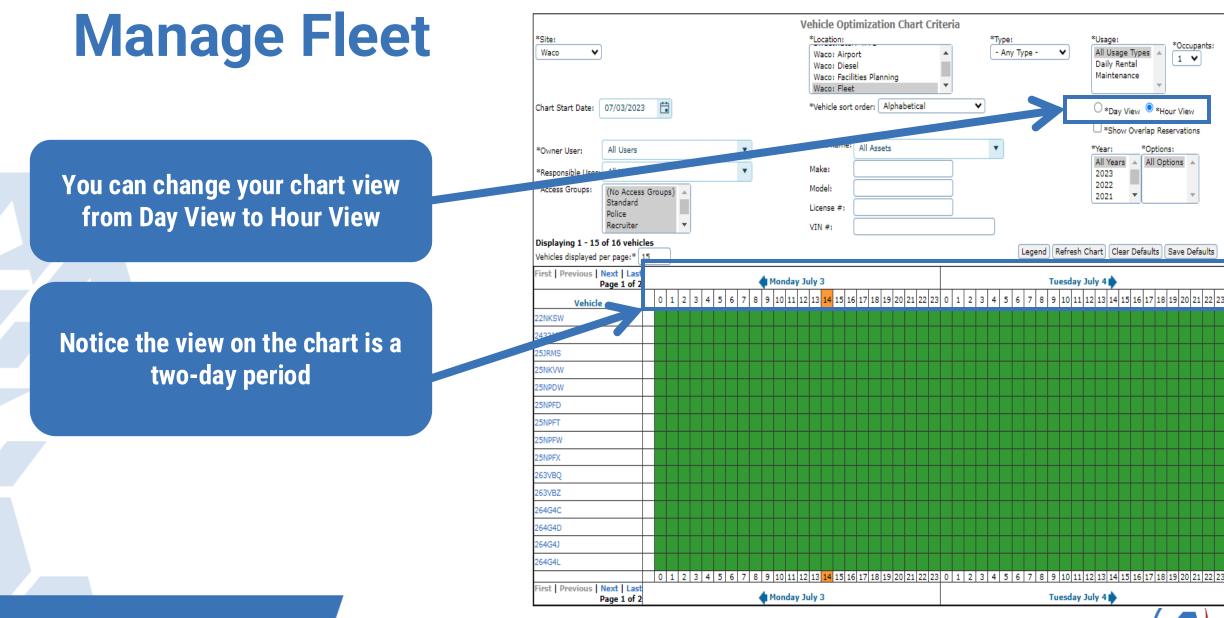

## Manage> Make Reservations

#### **Making Reservations in FleetCommander**

<u>Admins/Dispatchers</u> can make vehicle reservations in multiple places within FleetCommander.

Following section demonstrates reservations placed via MANAGE>MAKE RESERVATION

| FLEET M         | ANAGEMENT SOLUTIONS                                                                                                                            |                            |
|-----------------|------------------------------------------------------------------------------------------------------------------------------------------------|----------------------------|
|                 |                                                                                                                                                | Home : Administration Help |
| HICLE USE       | FleetCommander - vehicle reservations at your Command                                                                                          |                            |
| E RESERVATION   |                                                                                                                                                |                            |
| CHEDULE         |                                                                                                                                                |                            |
| POOL            |                                                                                                                                                |                            |
| ROFILE          | -% COMMAND 24                                                                                                                                  |                            |
| EHICLES         | FleetCommander New User Training                                                                                                               |                            |
| EPORTS          |                                                                                                                                                |                            |
| DENTS/INCIDENTS | Welcome to Agile Fleet's New User Training                                                                                                     | Click have to get to the   |
|                 |                                                                                                                                                | Click here to get to the   |
| UCTIONS         | We are pleased to provide you this 2.5 hour training session on our fleet<br>management solution. FleetCommander gives drivers 24-hour per day | Admin side.                |
| IES             | access to fleet resources, policies, and procedures. Please enjoy the                                                                          |                            |
| LES AND RATES   | <ul> <li>training as you learn more about Fleet Commander's management of users,<br/>vehicles, reservations, and dispatch.</li> </ul>          |                            |
| TIONS           | We take pride in serving you through this training and welcome any                                                                             |                            |
| ACT US          | feedback. You can provide feedback by clicking here: Feedback Survey                                                                           |                            |
|                 | Get Started                                                                                                                                    |                            |
| GALLERY         |                                                                                                                                                |                            |
|                 |                                                                                                                                                |                            |