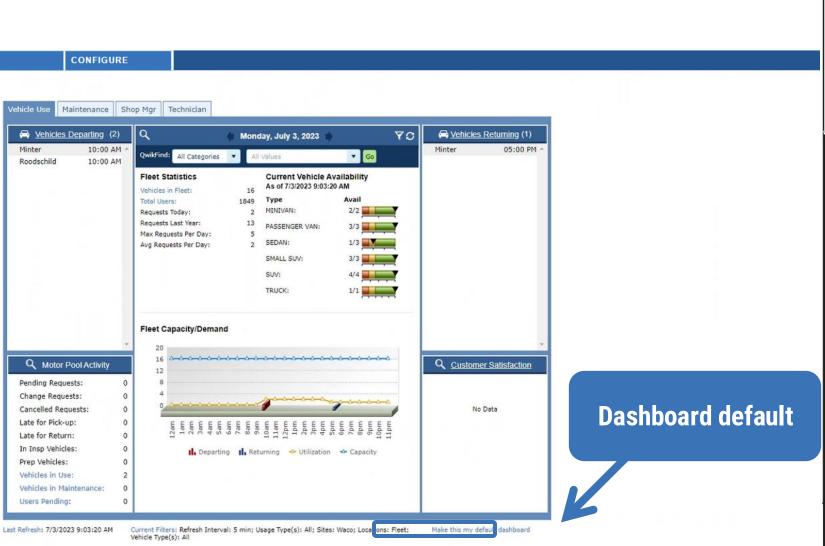

### Dashboard

### FleetCommander's Dashboard is the primary workspace for Admins/Dispatchers to interface with the system