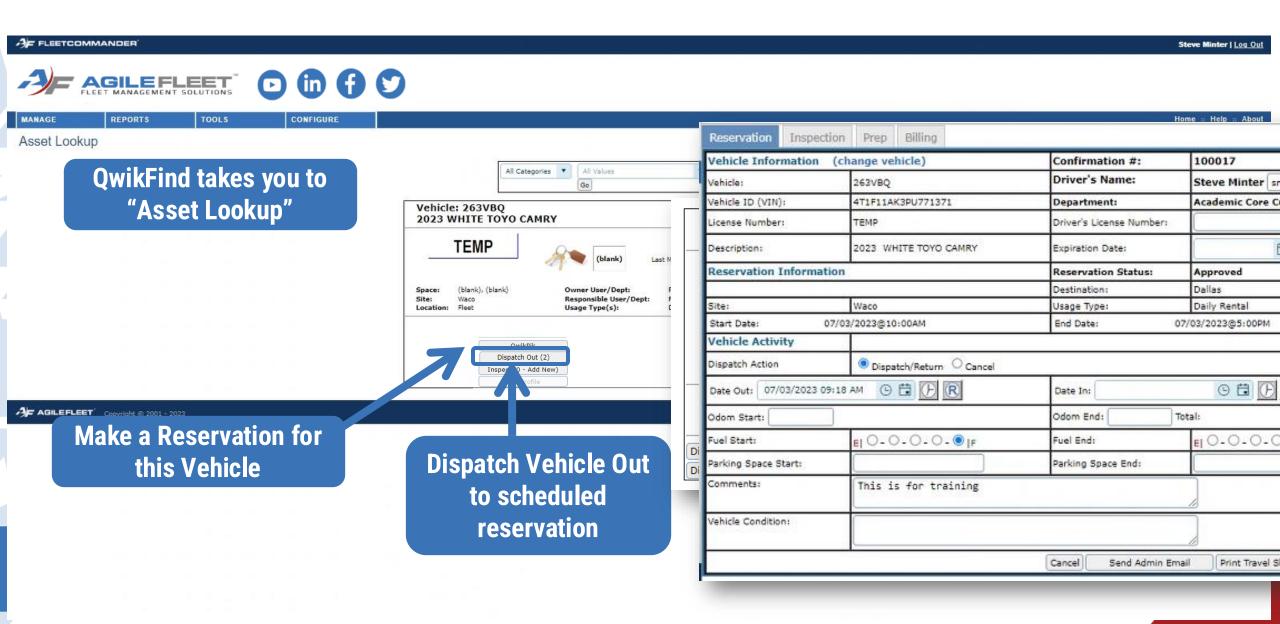

# Manage Menu

FleetCommander's MANAGE MENU is your LAUNCHING POINT for engaging with the various profile and module data.

The links shown vary with the modules you purchased.

### **COMMAND 24**

F FLEETCOMMANDER REPORTS TOOLS CONFIGURE MAKE RESERVATION shboard RESERVATIONS DASHBOARD Kiosk KeyControl Maintenance Vehicle Use Vehicles Departing (4) Q Wellik 08:00 AM QwikFind: All C 12:57 PM Poznick Roodschild 01:00 PM Fleet Statistic 03:00 PM Katz Vehicles in Fleet Total Users: Requests Today: MAINTENANCE Requests Last Ye WORK ORDERS Max Requests Pe Avg Requests Pe PARTS INVENTORY FUEL IMPORTS INCIDENT REPORTS WELCOME PAGE Q Motor Pool Activity Pendina Reauests: 1 Change Requests: 0 Cancelled Requests: 1 Late for Pick-up: 25