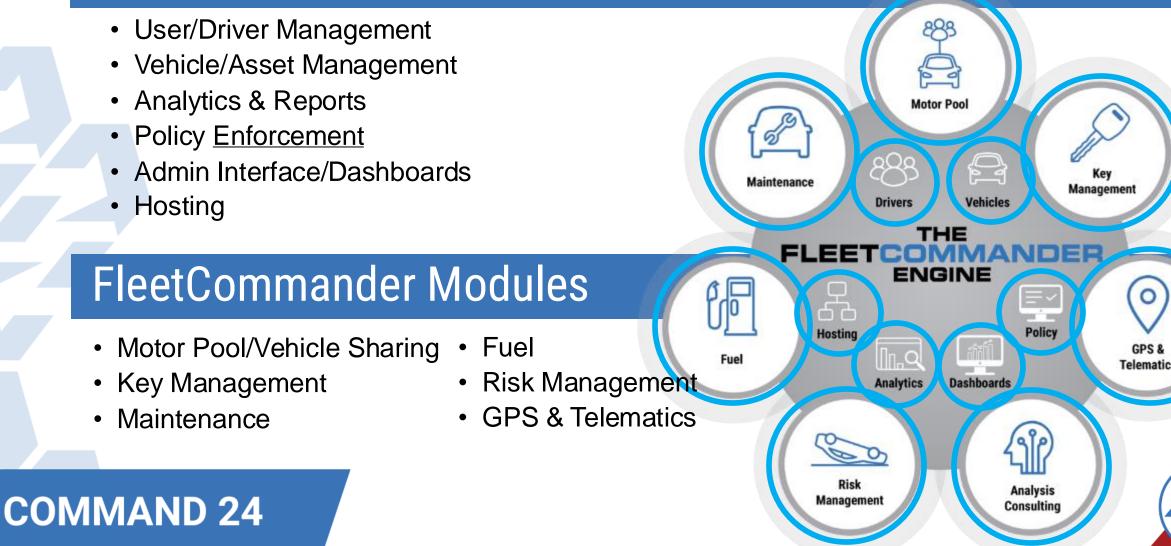

# **FleetCommander Overview**

#### **Cloud-based Fleet Management Solution**

- Can oversee centralized or disbursed operations
- Scalable from 25 to 25,000+ vehicles
- Able to <u>administer</u> unlimited drivers/users

# Highly configurable to support precise business needs

#### Optional modules can include:

- MotorPool/Vehicle Sharing
- Maintenance & Parts
- Fuel Management
- Risk Management
- Telematics

# **FleetCommander Overview**

•

### FleetCommander Core Product Engine

# What is a profile in FleetCommander?

A profile is a centralized repository of your fleet data and is unique to each associated user and asset/vehicle.

Profiles are essential components of the "FleetCommander Engine"