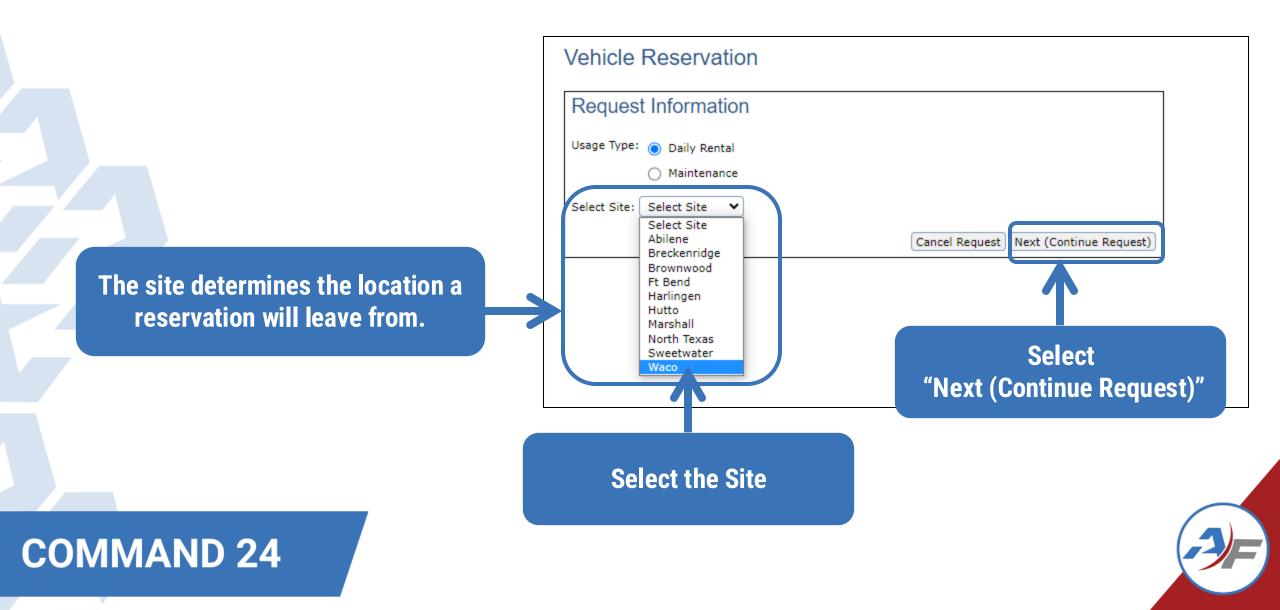

| Request Information             |  |
|---------------------------------|--|
| Usage Type: 💿 Short Term Rental |  |
| Seasonal Rental                 |  |
|                                 |  |

Some staff may have access to multiple Sites

### **COMMAND 24**

NOTE: If additional Sites are needed by a Requestor, they will need to contact an administrator.

#### Vehicle Reservation - Start Request

Be sure to fill out the Additional Information section. All fields with leading "\*" are required.

Vehicle Reservation - Start Request

|                                                                      |                                                 | * = required     |
|----------------------------------------------------------------------|-------------------------------------------------|------------------|
| Requestor Information                                                |                                                 |                  |
| User Id / Name:                                                      | sminter@agilefleet.com / Steve Minter           |                  |
| E-mail address:                                                      | sminter@agilefleet.com                          |                  |
| *Driver's User Id:                                                   | sminter@agilef (Steve Minter) change driver     |                  |
| Schedule Information                                                 |                                                 |                  |
| *Pick-up Date / Time:<br>(MM/DD/YYYY HH:MM AMPM)                     | 06/15/2023 08:00 AM 🕓 苗                         |                  |
| *Return Date / Time:<br>(MM/DD/YYYY HH:MM AMPM)                      | 06/15/2023 05:00 PM 🕒 🛅                         |                  |
| Selection Information                                                |                                                 |                  |
| Usage Type:                                                          | Daily Rental                                    |                  |
| Site:                                                                | Waco                                            |                  |
| Location:                                                            | Fleet V                                         |                  |
| Туре:                                                                | SEDAN V                                         |                  |
| Number of Occupants:                                                 | 1 V (driver and passengers)                     |                  |
| Additional Information                                               |                                                 |                  |
| *Department:                                                         | Advising 🗸                                      |                  |
| *Destination:                                                        | Dallas                                          |                  |
| *Purpose of Trip:                                                    | Conference                                      |                  |
| Comments (for example, the d<br>press Shift+Enter to begin a new lin | escription of any special vehicle requirements) |                  |
|                                                                      | -                                               |                  |
|                                                                      | Cancel Request Next                             | : (Continue Regu |