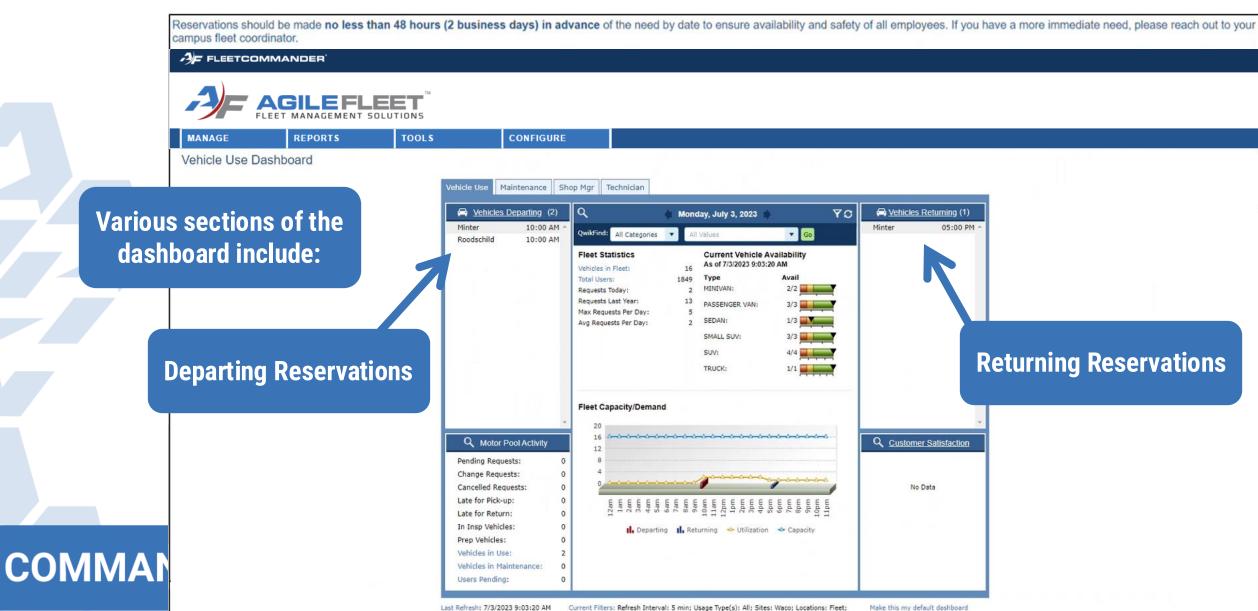

### Dashboard

### FleetCommander's Dashboard is the primary workspace for Admins/Dispatchers to interface with the system