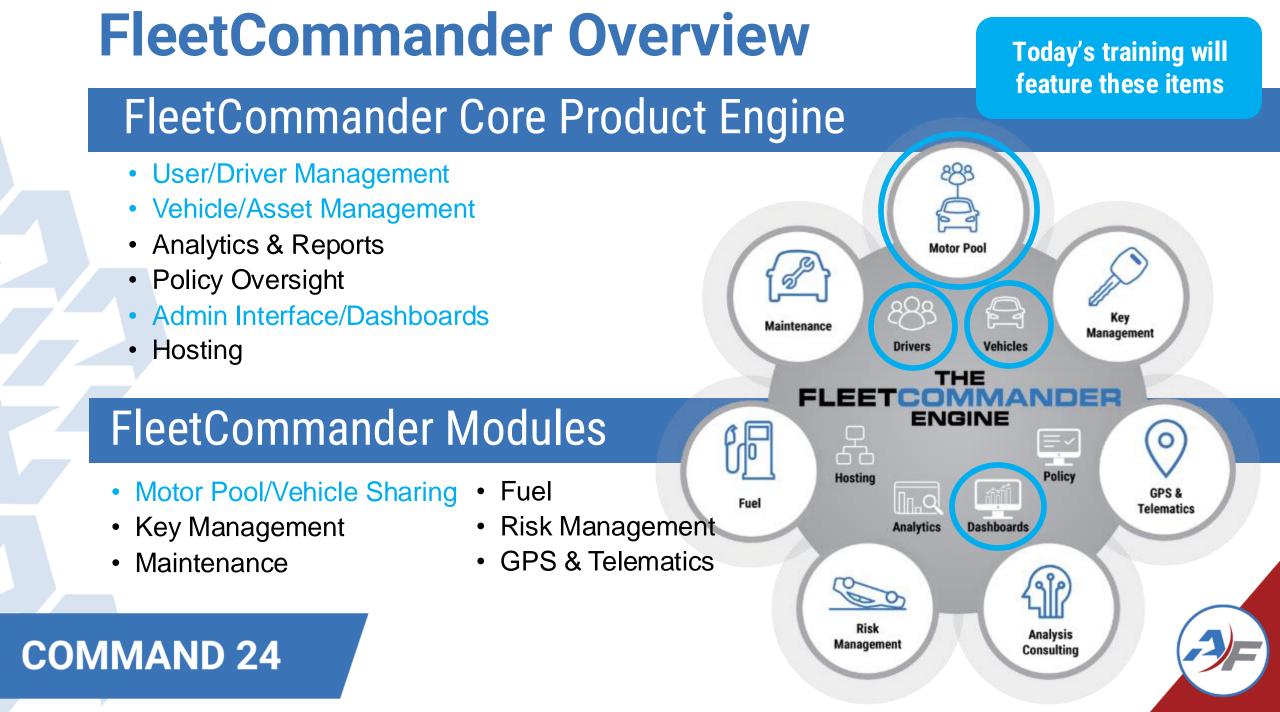

# **FleetCommander Overview**

#### **Cloud-based Fleet Management Solution**

- Can oversee centralized or disbursed operations
- Scalable from 25 to 25,000+ vehicles
- Able to <u>administer</u> unlimited drivers/users

# Highly configurable to support precise business needs

#### Optional modules can include:

- MotorPool/Vehicle Sharing
- Maintenance & Parts
- Fuel Management
- Risk Management
- Telematics

# **FleetCommander Overview**

•

### FleetCommander Core Product Engine

# What is a profile in FleetCommander?

A profile is a centralized repository of your fleet data and is unique to each associated user and asset/vehicle.

Profiles are essential components of the "FleetCommander Engine"