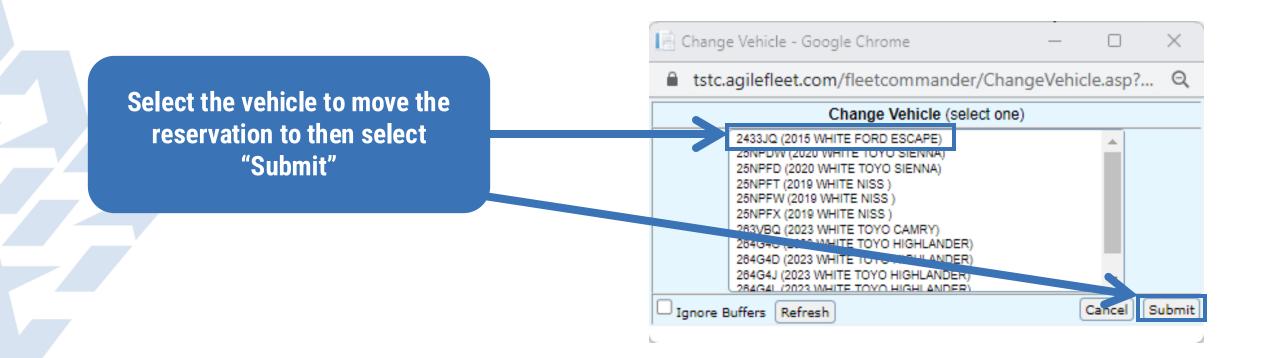

## Manage> Make Reservations

#### **Making Reservations in FleetCommander**

<u>Admins/Dispatchers</u> can make vehicle reservations in multiple places within FleetCommander.

Following section demonstrates reservations placed via MANAGE>MAKE RESERVATION

| FLEET M         | ANAGEMENT SOLUTIONS                                                                                                                            |                            |
|-----------------|------------------------------------------------------------------------------------------------------------------------------------------------|----------------------------|
|                 |                                                                                                                                                | Home : Administration Help |
| HICLE USE       | FleetCommander - vehicle reservations at your Command                                                                                          |                            |
| E RESERVATION   |                                                                                                                                                |                            |
| CHEDULE         |                                                                                                                                                |                            |
| POOL            |                                                                                                                                                |                            |
| ROFILE          | -% COMMAND 24                                                                                                                                  |                            |
| EHICLES         | FleetCommander New User Training                                                                                                               |                            |
| EPORTS          |                                                                                                                                                |                            |
| DENTS/INCIDENTS | Welcome to Agile Fleet's New User Training                                                                                                     | Click have to get to the   |
|                 |                                                                                                                                                | Click here to get to the   |
| UCTIONS         | We are pleased to provide you this 2.5 hour training session on our fleet<br>management solution. FleetCommander gives drivers 24-hour per day | Admin side.                |
| IES             | access to fleet resources, policies, and procedures. Please enjoy the                                                                          |                            |
| LES AND RATES   | <ul> <li>training as you learn more about Fleet Commander's management of users,<br/>vehicles, reservations, and dispatch.</li> </ul>          |                            |
| TIONS           | We take pride in serving you through this training and welcome any                                                                             |                            |
| ACT US          | feedback. You can provide feedback by clicking here: Feedback Survey                                                                           |                            |
|                 | Get Started                                                                                                                                    |                            |
| GALLERY         |                                                                                                                                                |                            |
|                 |                                                                                                                                                |                            |

MAKE RESERVATION

MY SCHEDULE

MY VEHICLES

Reservations should be made no less than 48 hours (2 business days) in advance of the need by date to ensure availability and safety of all employees. If you have a more immediate need, please reach out to your campus fleet coordinator.