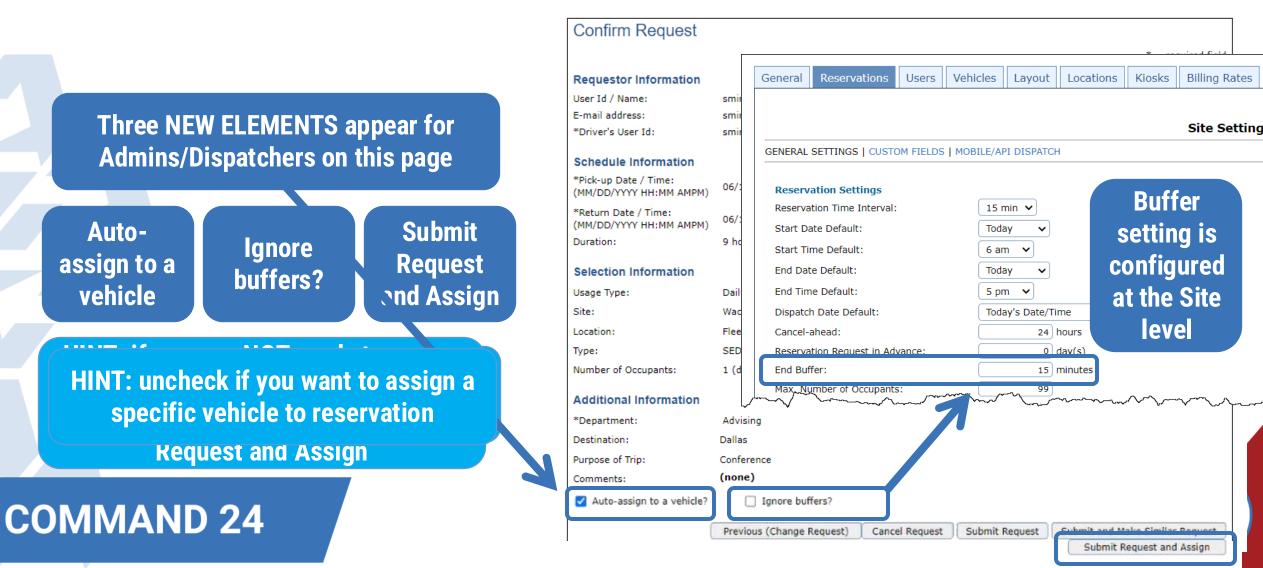

When information is completed select "Next (Continue Request)"

Vehicle Reservation - Finish Request

**Confirm Request** \* = required field **Requestor Information** User Id / Name: sminter@agilefleet.com / Steve Minter E-mail address: sminter@agilefleet.com \*Driver's User Id: sminter@agilefleet.com / Steve Minter Schedule Information \*Pick-up Date / Time: 06/15/2023 08:00 AM (MM/DD/YYYY HH:MM AMPM) \*Return Date / Time: 06/15/2023 05:00 PM (MM/DD/YYYY HH:MM AMPM) Duration: 9 hours Selection Information Usage Type: Daily Rental Site: Waco Location: Fleet SEDAN Type: Number of Occupants: 1 (driver and passengers) Additional Information \*Department: Advising Destination: Dallas Purpose of Trip: Conference (none) Comments: Cancel Request Submit Request Previous (Change Request) Submit and Make Similar Request

If all selected information is correct select "Submit Request"

If Changes need to be made select "Previous (Change Request)"

Selecting "Submit and Make Similar Request" submits the current request and takes the Requestor back to start another request.