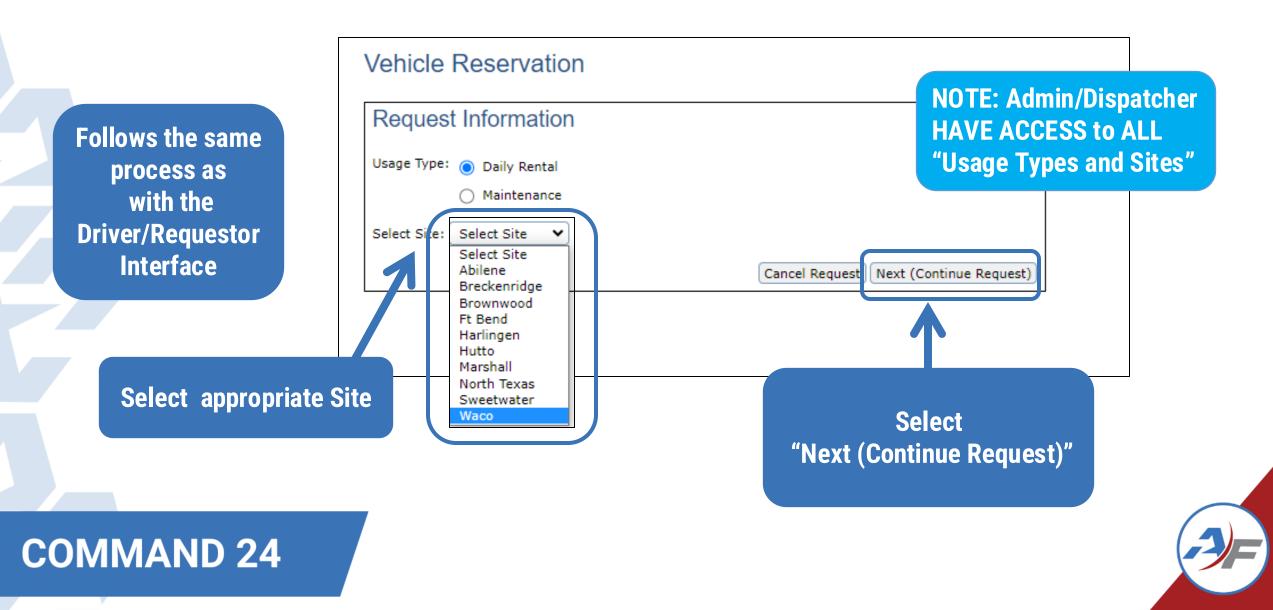

#### Vehicle Reservation - Start Request

Be sure to fill out the Additional Information section. All fields with leading "\*" are required.

Vehicle Reservation - Start Request

|                                                                      |                                                 | * = required     |
|----------------------------------------------------------------------|-------------------------------------------------|------------------|
| Requestor Information                                                |                                                 |                  |
| User Id / Name:                                                      | sminter@agilefleet.com / Steve Minter           |                  |
| E-mail address:                                                      | sminter@agilefleet.com                          |                  |
| *Driver's User Id:                                                   | sminter@agilef (Steve Minter) change driver     |                  |
| Schedule Information                                                 |                                                 |                  |
| *Pick-up Date / Time:<br>(MM/DD/YYYY HH:MM AMPM)                     | 06/15/2023 08:00 AM 🕓 苗                         |                  |
| *Return Date / Time:<br>(MM/DD/YYYY HH:MM AMPM)                      | 06/15/2023 05:00 PM 🕒 🛅                         |                  |
| Selection Information                                                |                                                 |                  |
| Usage Type:                                                          | Daily Rental                                    |                  |
| Site:                                                                | Waco                                            |                  |
| Location:                                                            | Fleet V                                         |                  |
| Туре:                                                                | SEDAN V                                         |                  |
| Number of Occupants:                                                 | 1 V (driver and passengers)                     |                  |
| Additional Information                                               |                                                 |                  |
| *Department:                                                         | Advising 🗸                                      |                  |
| *Destination:                                                        | Dallas                                          |                  |
| *Purpose of Trip:                                                    | Conference                                      |                  |
| Comments (for example, the d<br>press Shift+Enter to begin a new lin | escription of any special vehicle requirements) |                  |
|                                                                      | -                                               |                  |
|                                                                      | Cancel Request Next                             | : (Continue Regu |