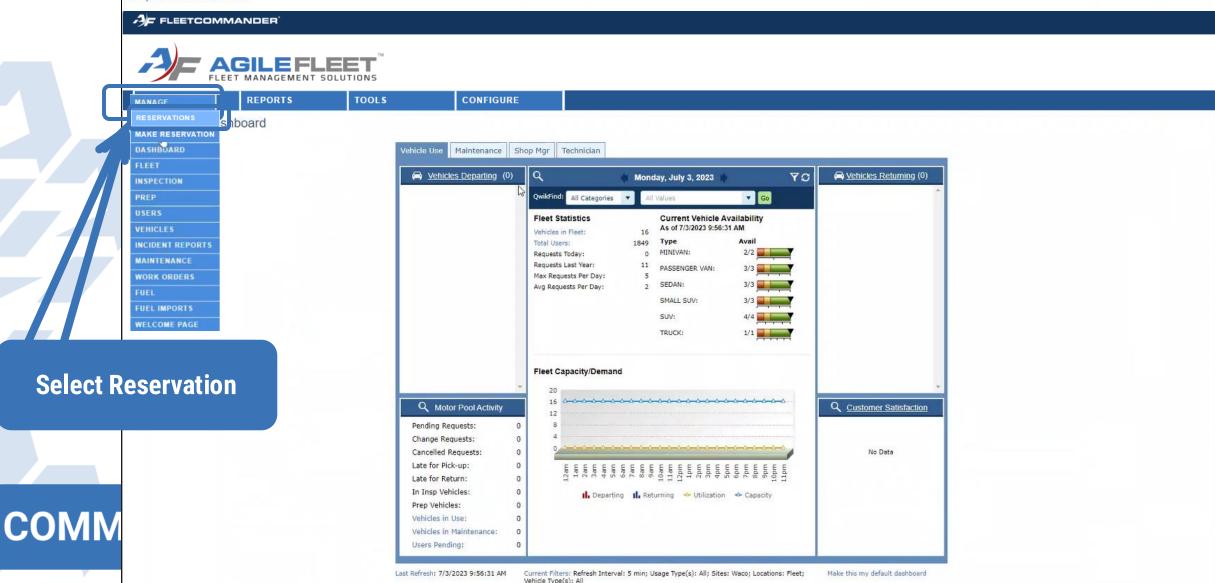

# Manage Menu

FleetCommander's MANAGE MENU is your LAUNCHING POINT for engaging with the various profile and module data.

The links shown vary with the modules you purchased.

### **COMMAND 24**

F FLEETCOMMANDER REPORTS TOOLS CONFIGURE MAKE RESERVATION shboard RESERVATIONS DASHBOARD Kiosk KeyControl Maintenance Vehicle Use Vehicles Departing (4) Q Wellik 08:00 AM QwikFind: All C 12:57 PM Poznick Roodschild 01:00 PM Fleet Statistic 03:00 PM Katz Vehicles in Fleet Total Users: Requests Today: MAINTENANCE Requests Last Ye WORK ORDERS Max Requests Pe Avg Requests Pe PARTS INVENTORY FUEL IMPORTS INCIDENT REPORTS WELCOME PAGE Q Motor Pool Activity Pendina Reauests: 1 Change Requests: 0 Cancelled Requests: 1 Late for Pick-up: 25