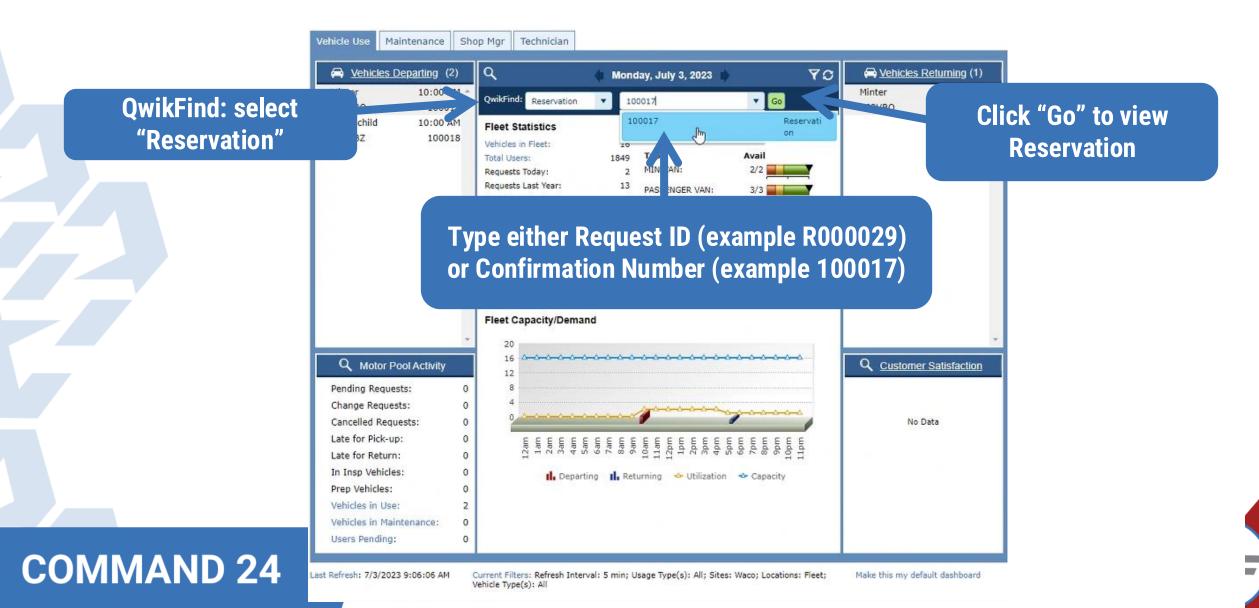

# Manage Menu

FleetCommander's MANAGE MENU is your LAUNCHING POINT for engaging with the various profile and module data.

The links shown vary with the modules you purchased.

### **COMMAND 24**

F FLEETCOMMANDER REPORTS TOOLS CONFIGURE MAKE RESERVATION shboard RESERVATIONS DASHBOARD Kiosk KeyControl Maintenance Vehicle Use Vehicles Departing (4) Q Wellik 08:00 AM QwikFind: All C 12:57 PM Poznick Roodschild 01:00 PM Fleet Statistic 03:00 PM Katz Vehicles in Fleet Total Users: Requests Today: MAINTENANCE Requests Last Ye WORK ORDERS Max Requests Pe Avg Requests Pe PARTS INVENTORY FUEL IMPORTS INCIDENT REPORTS WELCOME PAGE Q Motor Pool Activity Pendina Reauests: 1 Change Requests: 0 Cancelled Requests: 1 Late for Pick-up: 25