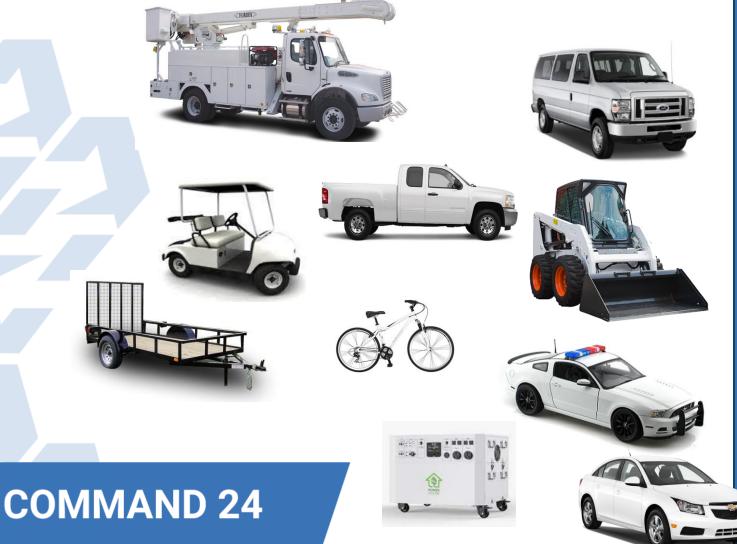

# What assets can you place in FleetCommander?

**Answer: ALL OF THEM!** Bicycles Light Duty **Patrol Cars** Sedans Yellow Iron Trailers Generators EVs **Pick-up Trucks** Heavy Duty **Golf Carts** 