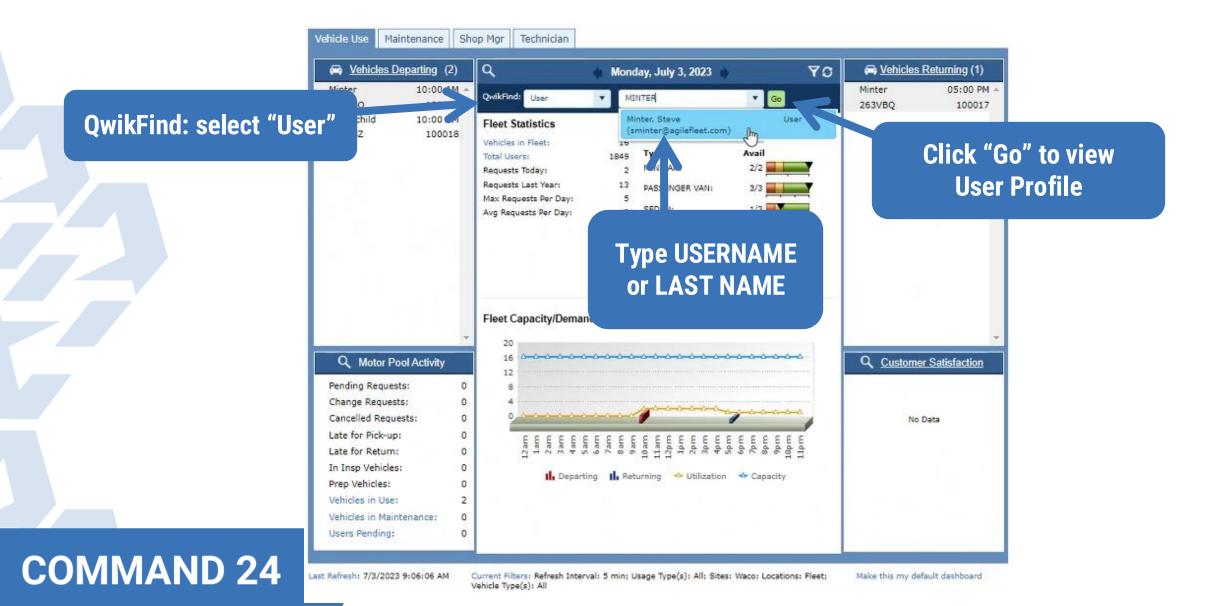

# Manage Menu

FleetCommander's MANAGE MENU is your LAUNCHING POINT for engaging with the various profile and module data.

The links shown vary with the modules you purchased.

### **COMMAND 24**

F FLEETCOMMANDER REPORTS TOOLS CONFIGURE MAKE RESERVATION shboard RESERVATIONS DASHBOARD Kiosk KeyControl Maintenance Vehicle Use Vehicles Departing (4) Q Wellik 08:00 AM QwikFind: All C 12:57 PM Poznick Roodschild 01:00 PM Fleet Statistic 03:00 PM Katz Vehicles in Fleet Total Users: Requests Today: MAINTENANCE Requests Last Ye WORK ORDERS Max Requests Pe Avg Requests Pe PARTS INVENTORY FUEL IMPORTS INCIDENT REPORTS WELCOME PAGE Q Motor Pool Activity Pendina Reauests: 1 Change Requests: 0 Cancelled Requests: 1 Late for Pick-up: 25