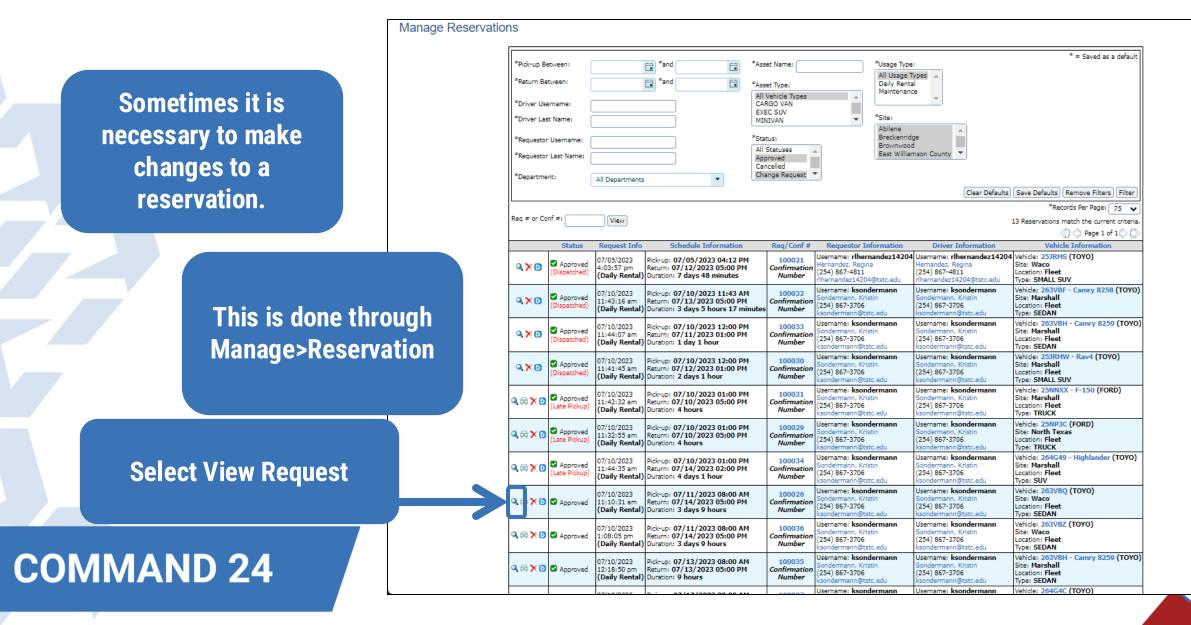

## Manage> Make Reservations

#### **Making Reservations in FleetCommander**

<u>Admins/Dispatchers</u> can make vehicle reservations in multiple places within FleetCommander.

Following section demonstrates reservations placed via MANAGE>MAKE RESERVATION

| FLEET M         | ANAGEMENT SOLUTIONS                                                                                                                            |                            |
|-----------------|------------------------------------------------------------------------------------------------------------------------------------------------|----------------------------|
|                 |                                                                                                                                                | Home : Administration Help |
| HICLE USE       | FleetCommander - vehicle reservations at your Command                                                                                          |                            |
| E RESERVATION   |                                                                                                                                                |                            |
| CHEDULE         |                                                                                                                                                |                            |
| POOL            |                                                                                                                                                |                            |
| ROFILE          | -% COMMAND 24                                                                                                                                  |                            |
| EHICLES         | FleetCommander New User Training                                                                                                               |                            |
| EPORTS          |                                                                                                                                                |                            |
| DENTS/INCIDENTS | Welcome to Agile Fleet's New User Training                                                                                                     | Click have to get to the   |
|                 |                                                                                                                                                | Click here to get to the   |
| UCTIONS         | We are pleased to provide you this 2.5 hour training session on our fleet<br>management solution. FleetCommander gives drivers 24-hour per day | Admin side.                |
| IES             | access to fleet resources, policies, and procedures. Please enjoy the                                                                          |                            |
| LES AND RATES   | <ul> <li>training as you learn more about Fleet Commander's management of users,<br/>vehicles, reservations, and dispatch.</li> </ul>          |                            |
| TIONS           | We take pride in serving you through this training and welcome any                                                                             |                            |
| ACT US          | feedback. You can provide feedback by clicking here: Feedback Survey                                                                           |                            |
|                 | Get Started                                                                                                                                    |                            |
| GALLERY         |                                                                                                                                                |                            |
|                 |                                                                                                                                                |                            |

MAKE RESERVATION

MY SCHEDULE

MY VEHICLES

Reservations should be made no less than 48 hours (2 business days) in advance of the need by date to ensure availability and safety of all employees. If you have a more immediate need, please reach out to your campus fleet coordinator.