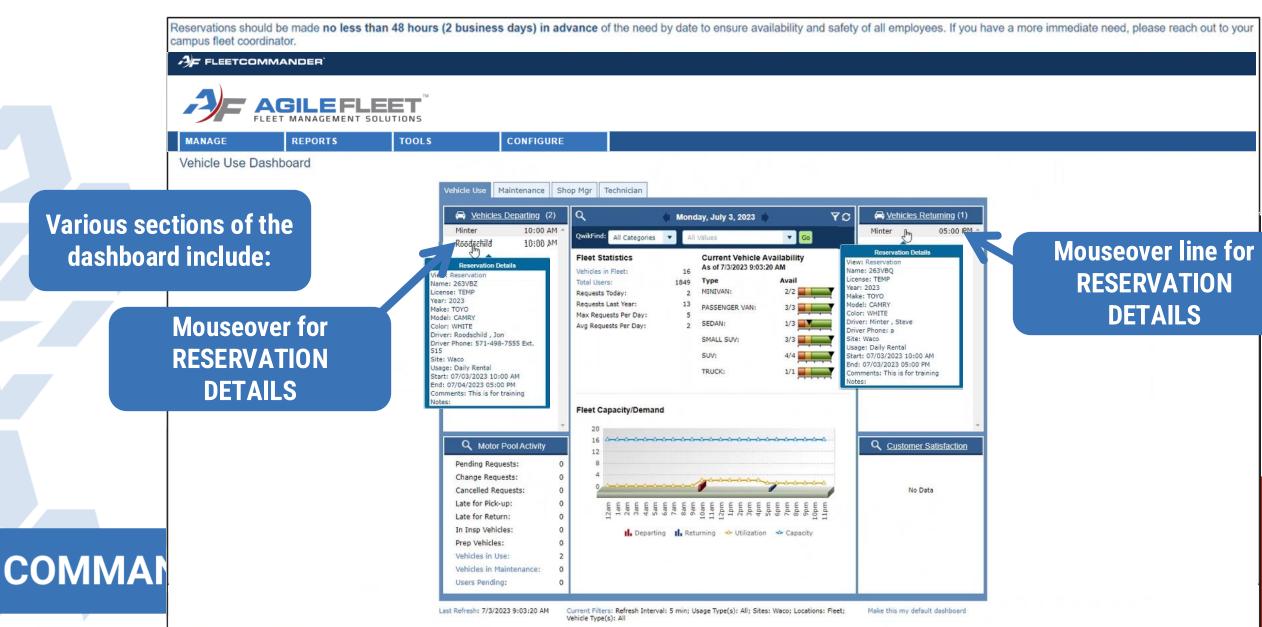

# FleetCommander Dashboard

### Dashboard

### FleetCommander's Dashboard is the primary workspace for Admins/Dispatchers to interface with the system

# Manage Menu

# Manage Menu

FleetCommander's MANAGE MENU is your LAUNCHING POINT for engaging with the various profile and module data.

The links shown vary with the modules you purchased.