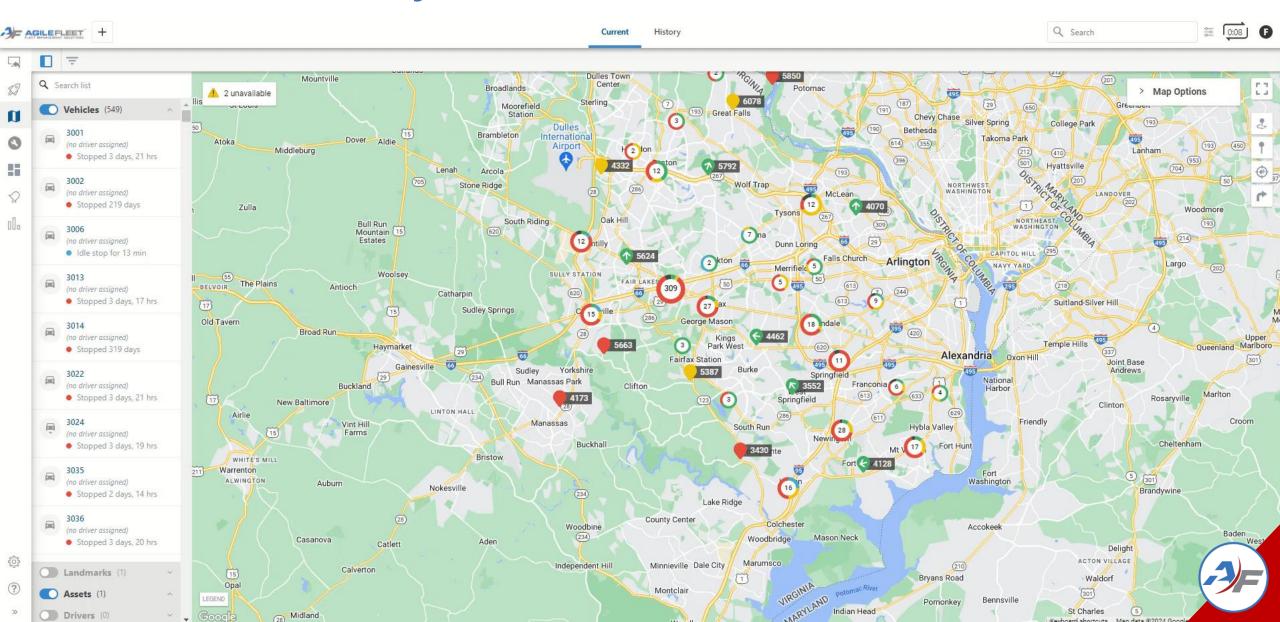

evice for light-duty and heavy-duty vehicles providing high-fidelity reporting with increased information that leads to more detailed and actionable insights. This device accurately recreates vehicle trips. Devices for heavy-duty vehicles will require cables based on Year/Make/Model. Devices for light-duty vehicles will not have a required accessory unless it's a special-make vehicle (e.g. Tesla).

#### **Device Compatibility**

- Light Duty Vehicle
- Heavy Duty Vehicle
- Powered Asset
- Non-Powered Asset





#### **Real Time EV Data**

Q 2338

× ≋ (0:10) 🔥





## **GPS Tracking Best Practices**









### **Multi-Vehicle Trip History**











0

· · · 8019-03 LaRae Anderson 2 Trips / 0 Violations



30

### Location Playback (in action #1)



### Location Playback (in action #2)



#### Current History

#### **Vehicle Groups**





#### Landmarks Drivers Vehicles Map Style Lewisville संस्थ ✓ Default CASTLE HILLS Grayscale AR. Groups Hierarchies (289) Satellite Hebron NORTHEAST Terrain CARROLLTON Type to filter list items ۲ NORTHWEST Plano Data Source Flower Mound -17 Results President George Bush Turnou Clusters NORTH CENTRAL 🗹 🕹 Landmarks 🛱 C1027 A George Bush Turnpike President Gev (no driver assigned) Preside [75] Overlays Stopped 5 days (289) 0 9 POI 一 Traffic G C1043 President George Such Tumple Trails MICHAEL MCGUIRE 🗌 💣 Weather Stopped 30 min Carryon SOUTHWEST 🛱 C1044 CARROLLTON Addison BOBBY HOWELL Stopped 17 min Coppell 26 C1089 Richardson CC703 Phone P C1053 1 ANTHONY HARRIS 11 VALLEY RANG Stopped Grapevine Farmers C1068 📾 C1066 10 3 26 (114) C1069 LARRY