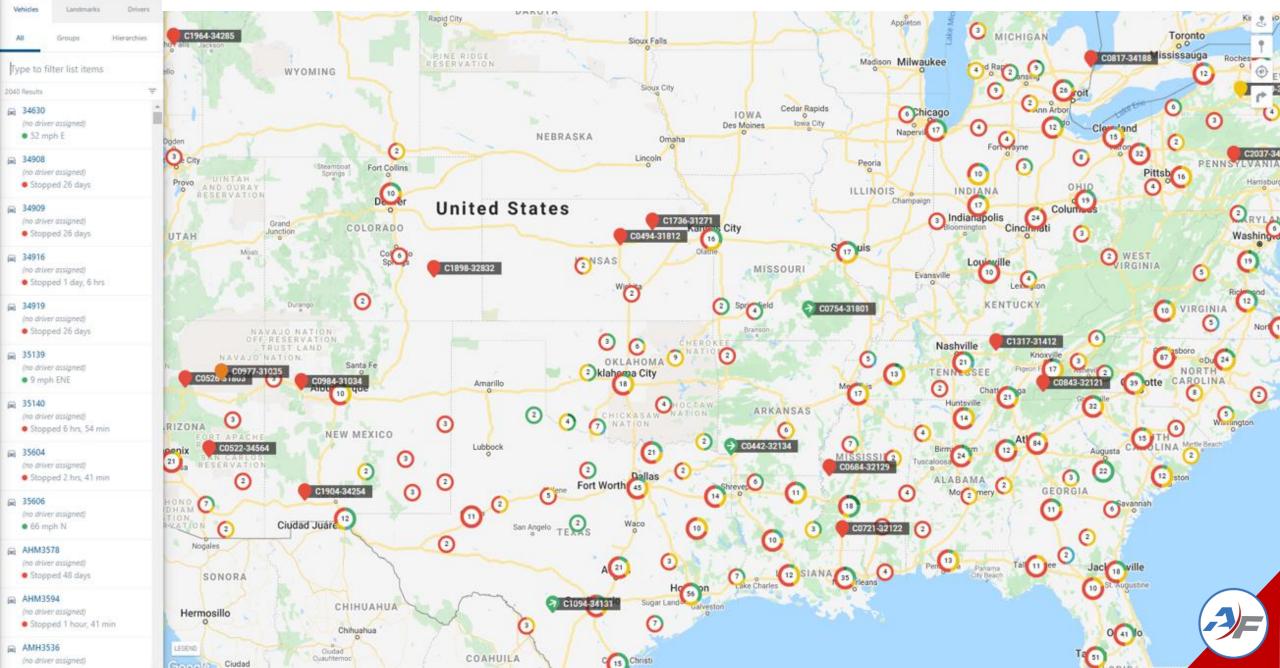

#### **Vehicle Groups**

#### Landmarks Drivers Vehicles Map Style Lewisville संस्थ ✓ Default CASTLE HILLS Grayscale AR. Groups Hierarchies (289) Satellite Hebron NORTHEAST Terrain CARROLLTON Type to filter list items ۲ NORTHWEST Plano Data Source Flower Mound -17 Results President George Bush Turnou Clusters NORTH CENTRAL 🗹 🕹 Landmarks 🛱 C1027 A George Bush Turnpike President Gev (no driver assigned) Preside [75] Overlays Stopped 5 days (289) 0 9 POI 一 Traffic G C1043 President George Such Tumple Trails MICHAEL MCGUIRE 🗌 💣 Weather Stopped 30 min Carryon SOUTHWEST 🛱 C1044 CARROLLTON Addison BOBBY HOWELL Stopped 17 min Coppell 26 C1089 Richardson CC703 Phone P C1053 1 ANTHONY HARRIS 11 VALLEY RANG Stopped Grapevine Farmers C1068 📾 C1066 10 3 26 (114) C1069 LARRY BYERS CC702 00 Stopped 23 min · Garland 1339 (66) (289) NORTH DALLAS FOREST 🛱 C1067 DFW (114) Rowte YESENIA SERRANO Constable Prct 3 International ASIAN TRADE LAS COLINAS Airport Stopped 5 days (354) C1044 (78) Gi C1068 (114) (360) NORTHWEEL 101 JAIME HINOJOSA C1053 DALLAS Stopped 3 min MEADOW (348) (2445) Zacha Junction C1069 Dal as Love 12 Field Airport DALE Jacobs (114) University 100 æ Idle stop for 4 min. Park Rose Hill THEAST PALLAS 6337 C1087 (482) 0 LAMAR GRASS Euless Texas 163 TExpress (183) (183) CASA VIEW Ū LAKEWOOD Stopped 26 min LOVE FIELD Highland Park PLYMOTH PARK (114) CASA LINDA (356) (10) (11) LOWER C1088 IRVING HEIGHTS LITTLE CASA VIEW FOREST HILLS (no driver assigned) VALLEY 157 (360) Stopped 3 hrs, 37 min. Irving TEF OAK LAWN (356) TOWN EAST MALL (161) C1089 CLAREMONT OLD EAST DALLAS (n)0 0 JOHNNY ARYA BUCKNER Stopped 20 min 80 Ð 15 EVERGLADE 00 PARK 1 366 DEEP ELLUM 🖂 C1099 LEGEND (360) BERTHA ROOP WEST DALLAS Dallas NORTH