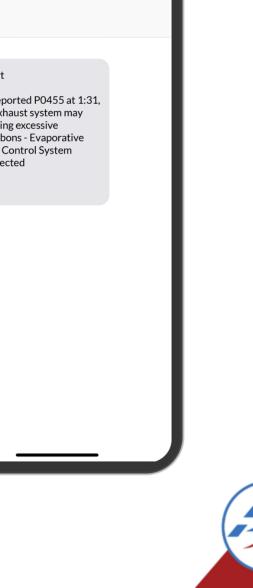

DTC Alerts Receive immediate notification of any Engine Diagnostic Trouble Code (varies by make/model)

| DTC Alert      |                                              |                                      |            | ×     | 2:13                       |                                                       |
|----------------|----------------------------------------------|--------------------------------------|------------|-------|----------------------------|-------------------------------------------------------|
| Alert Title:   |                                              |                                      |            |       |                            |                                                       |
| Data Source:   | Select Data So                               | urce                                 |            |       | DTC                        | Aler                                                  |
| Notification:  | <ul> <li>Text</li> <li>6021234567</li> </ul> | mmas to add muli<br>mmas to add muli |            |       | Eng<br>be r<br>hydr<br>Emi | 07 re<br>ine ex<br>eleasi<br>rocarl<br>ssion<br>< Det |
| Lamp On:       | Only when che                                | ck engine light is c                 | on         |       |                            |                                                       |
| Active:        | Yes                                          | No                                   | Apply Date |       |                            |                                                       |
| ADVANCED OPTIC | ONS                                          |                                      |            | ~     |                            |                                                       |
| Previous       |                                              |                                      | Create     | Alert |                            |                                                       |