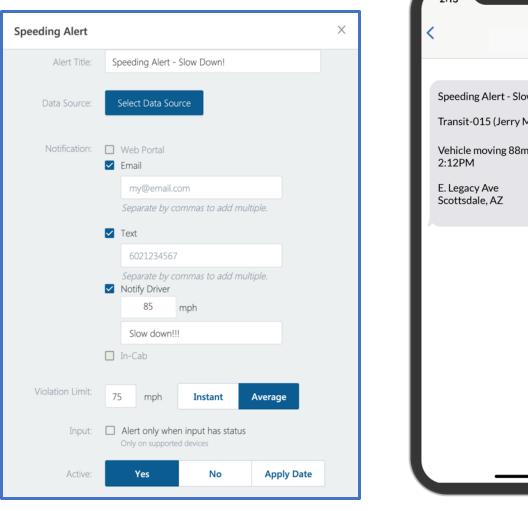

u SI

Speeding Know as soon as a vehicle exceeds the speeding threshold.

Landmarks Create landmarks for authorized locations to know if an asset leaves the property.

| Landmark Alert  |                                                                                                                                            |               |             |         | ×     |
|-----------------|--------------------------------------------------------------------------------------------------------------------------------------------|---------------|-------------|---------|-------|
| Alert Title:    |                                                                                                                                            |               |             |         |       |
| Data Source:    | Select Data                                                                                                                                | Source        |             |         |       |
| Notification:   | <ul> <li>Web Portal</li> <li>Email</li> <li>Text</li> <li>602123454</li> <li>Separate by</li> <li>Notify Driver</li> <li>In-Cab</li> </ul> | commas to add | d multiple. |         |       |
| Landmark/Group: | <b>Q</b> Choose a L                                                                                                                        | andmark/Group | •           |         |       |
| Alert When      | Entering                                                                                                                                   | Exiting       | Both        |         |       |
| Active:         | Yes                                                                                                                                        | No            | Арр         | ly Date |       |
| ADVANCED OPTIC  | DNS                                                                                                                                        |               |             |         | ~     |
| Previous        |                                                                                                                                            |               |             | Create  | Alert |

Idling Set custom thresholds and even let drivers know when idling becomes excessive.

Odd-Hours Receive immediate notification when vehicles are used outside normal business hours.

| Odd-Hours Aler | t                                                  |                       |                | Х      |  |  |  |  |
|----------------|----------------------------------------------------|-----------------------|----------------|--------|--|--|--|--|
| Alert Title:   | Odd Hours                                          |                       |                |        |  |  |  |  |
|                |                                                    |                       |                |        |  |  |  |  |
| Data Source:   | 156<br>Vehicles                                    | ALL VEHICLES          | Change         |        |  |  |  |  |
| Notification:  | <ul><li>Web Porta</li><li>Email</li></ul>          | I                     |                |        |  |  |  |  |
|                | my@ema                                             | ail.com               |                |        |  |  |  |  |
|                | Separate k                                         | by commas to add m    | ultiple.       |        |  |  |  |  |
|                | ✓ Text                                             |                       |                |        |  |  |  |  |
|                | 6021234567                                         |                       |                |        |  |  |  |  |
|                | Separate by commas to add multiple.  Notify Driver |                       |                |        |  |  |  |  |
|                | Vehicle r                                          | moving                |                |        |  |  |  |  |
|                | In-Cab                                             |                       |                |        |  |  |  |  |
| Notification:  | Only send                                          | alert once per off-ho | ours time span |        |  |  |  |  |
| Active:        | Yes                                                | No                    | Apply Date     |        |  |  |  |  |
|                |                                                    |                       |                |        |  |  |  |  |
| ADVANCED OPTIC | ONS                                                |                       |                | $\sim$ |  |  |  |  |
| Previous       |                                                    |                       | Create Ale     | ert    |  |  |  |  |