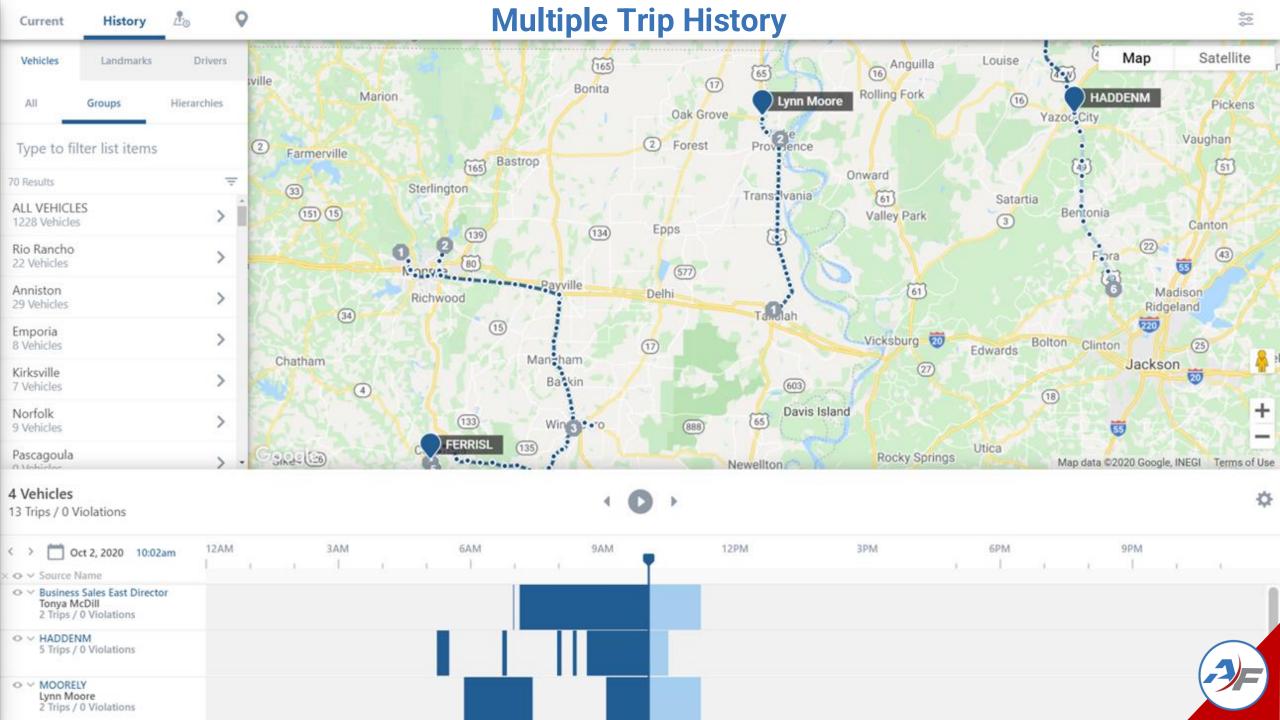

### **Multi-Vehicle Trip History**

0

· · · 8019-03 LaRae Anderson 2 Trips / 0 Violations

30