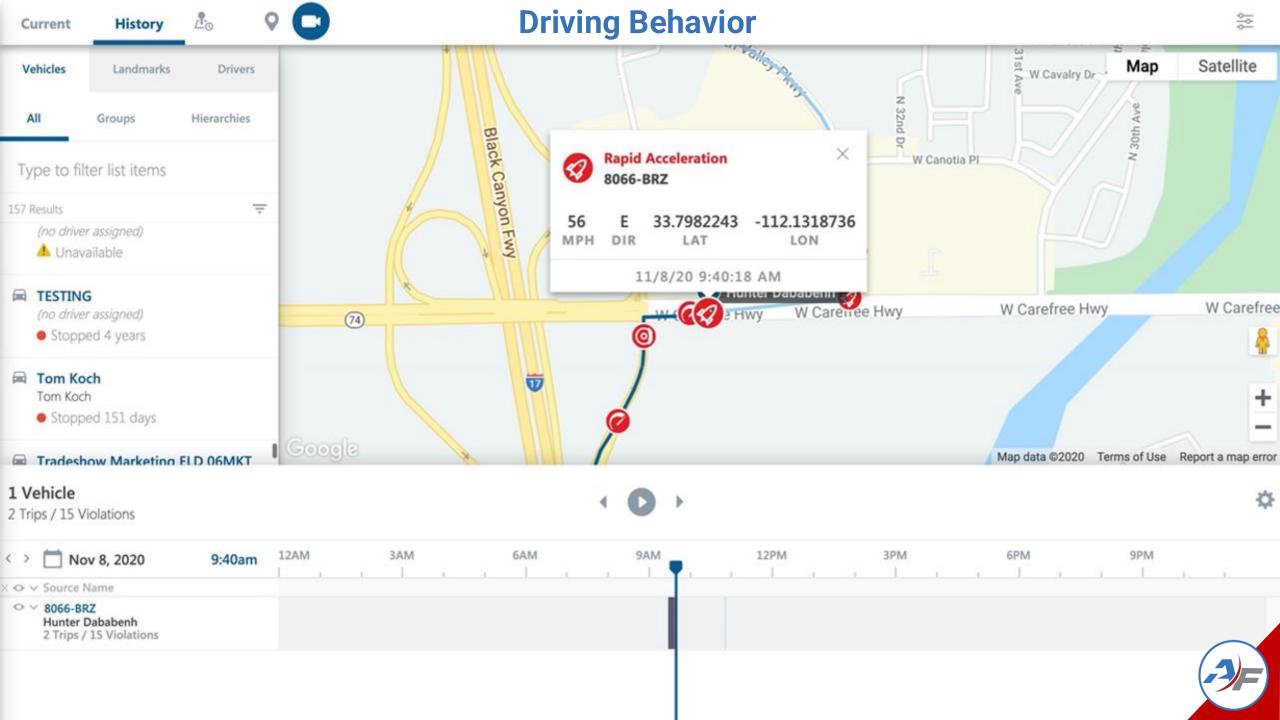

## **GPS Tracking Best Practices**

### **Multi-Vehicle Trip History**

0

· · · 8019-03 LaRae Anderson 2 Trips / 0 Violations

30