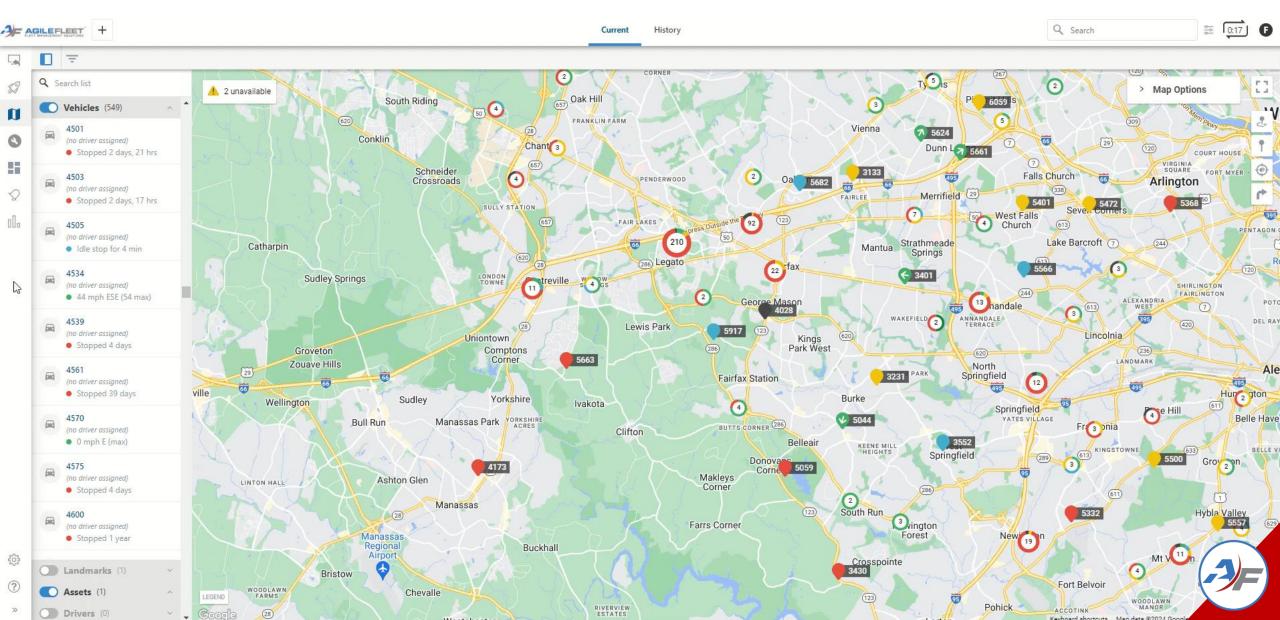

positioned on top of the asset and in full view of the sun.







## Introducing: EV Strategy





### GO-9



The GO9 is an all-in-one plug & play device for light-duty and heavy-duty vehicles providing high-fidelity reporting with increased information that leads to more detailed and actionable insights. This device accurately recreates vehicle trips. Devices for heavy-duty vehicles will require cables based on Year/Make/Model. Devices for light-duty vehicles will not have a required accessory unless it's a special-make vehicle (e.g. Tesla).

#### **Device Compatibility**

- Light Duty Vehicle
- Heavy Duty Vehicle
- Powered Asset
- Non-Powered Asset





#### **Real Time EV Data**

Q 2338

× ≋ (0:10) 🔥





## **GPS Tracking Best Practices**









### **Multi-Vehicle Trip History**











0

· · · 8019-03 LaRae Anderson 2 Trips / 0 Violations



30

### Location Playback (in action #1)



### Location Playback (in action #2)



#### Current History

#### **Vehicle Groups**





#### Landmarks Drivers Vehicles Map Style Lewisville संस्थ ✓ Default CASTLE HILLS Grayscale AR. Groups Hierarchies (289) Satellite Hebron NORTHEAST Terrain CARROLLTON Type to filter list items ۲ NORTHWEST Plano Data Source Flower Mound -17 Results President George Bush Turnou Clusters NORTH CENTRAL 🗹 🕹 Landmarks 🛱 C1027 A George Bush Turnpike President Gev (no driver assigned) Preside [75] Overlays Stopped 5 days (289) 0 9 POI 一 Traffic G C1043 President George Such Tumple Trails MICHAEL MCGUIRE 🗌 💣 Weather Stopped 30 min Carryon SOUTHWEST 🛱 C1044 CARROLLTON Addison BOBBY HOWELL Stopped 17