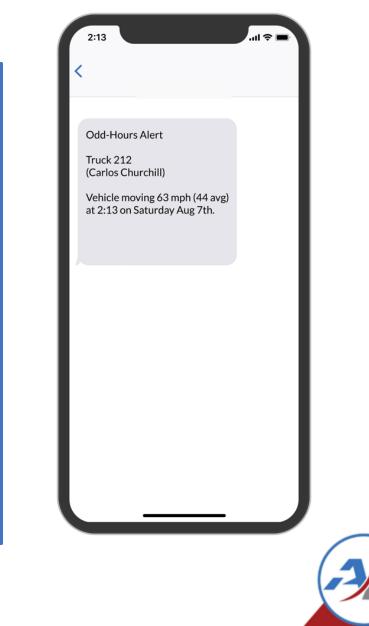

Idling Set custom thresholds and even let drivers know when idling becomes excessive.

Odd-Hours Receive immediate notification when vehicles are used outside normal business hours.

| Odd-Hours Aler | t                                                  |                       |                | Х      |  |  |  |  |
|----------------|----------------------------------------------------|-----------------------|----------------|--------|--|--|--|--|
| Alert Title:   | Odd Hours                                          |                       |                |        |  |  |  |  |
|                |                                                    |                       |                |        |  |  |  |  |
| Data Source:   | 156<br>Vehicles                                    | ALL VEHICLES          | Change         |        |  |  |  |  |
| Notification:  | <ul><li>Web Porta</li><li>Email</li></ul>          | I                     |                |        |  |  |  |  |
|                | my@ema                                             | ail.com               |                |        |  |  |  |  |
|                | Separate k                                         | by commas to add m    | ultiple.       |        |  |  |  |  |
|                | ✓ Text                                             |                       |                |        |  |  |  |  |
|                | 6021234567                                         |                       |                |        |  |  |  |  |
|                | Separate by commas to add multiple.  Notify Driver |                       |                |        |  |  |  |  |
|                | Vehicle r                                          | moving                |                |        |  |  |  |  |
|                | In-Cab                                             |                       |                |        |  |  |  |  |
| Notification:  | Only send                                          | alert once per off-ho | ours time span |        |  |  |  |  |
| Active:        | Yes                                                | No                    | Apply Date     |        |  |  |  |  |
|                |                                                    |                       |                |        |  |  |  |  |
| ADVANCED OPTIC | ONS                                                |                       |                | $\sim$ |  |  |  |  |
| Previous       |                                                    |                       | Create Ale     | ert    |  |  |  |  |