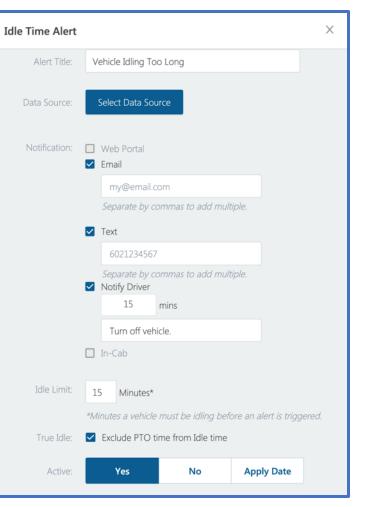

Idling Set custom thresholds and even let drivers know when idling becomes excessive.

Odd-Hours Receive immediate notification when vehicles are used outside normal business hours.

| Odd-Hours Aler | t                                                  |                       |                | Х      |  |  |  |  |
|----------------|----------------------------------------------------|-----------------------|----------------|--------|--|--|--|--|
| Alert Title:   | Odd Hours                                          |                       |                |        |  |  |  |  |
|                |                                                    |                       |                |        |  |  |  |  |
| Data Source:   | 156<br>Vehicles                                    | ALL VEHICLES          | Change         |        |  |  |  |  |
| Notification:  | <ul><li>Web Porta</li><li>Email</li></ul>          | I                     |                |        |  |  |  |  |
|                | my@ema                                             | ail.com               |                |        |  |  |  |  |
|                | Separate k                                         | by commas to add m    | ultiple.       |        |  |  |  |  |
|                | ✓ Text                                             |                       |                |        |  |  |  |  |
|                | 6021234567                                         |                       |                |        |  |  |  |  |
|                | Separate by commas to add multiple.  Notify Driver |                       |                |        |  |  |  |  |
|                | Vehicle r                                          | moving                |                |        |  |  |  |  |
|                | In-Cab                                             |                       |                |        |  |  |  |  |
| Notification:  | Only send                                          | alert once per off-ho | ours time span |        |  |  |  |  |
| Active:        | Yes                                                | No                    | Apply Date     |        |  |  |  |  |
|                |                                                    |                       |                |        |  |  |  |  |
| ADVANCED OPTIC | ONS                                                |                       |                | $\sim$ |  |  |  |  |
| Previous       |                                                    |                       | Create Ale     | ert    |  |  |  |  |