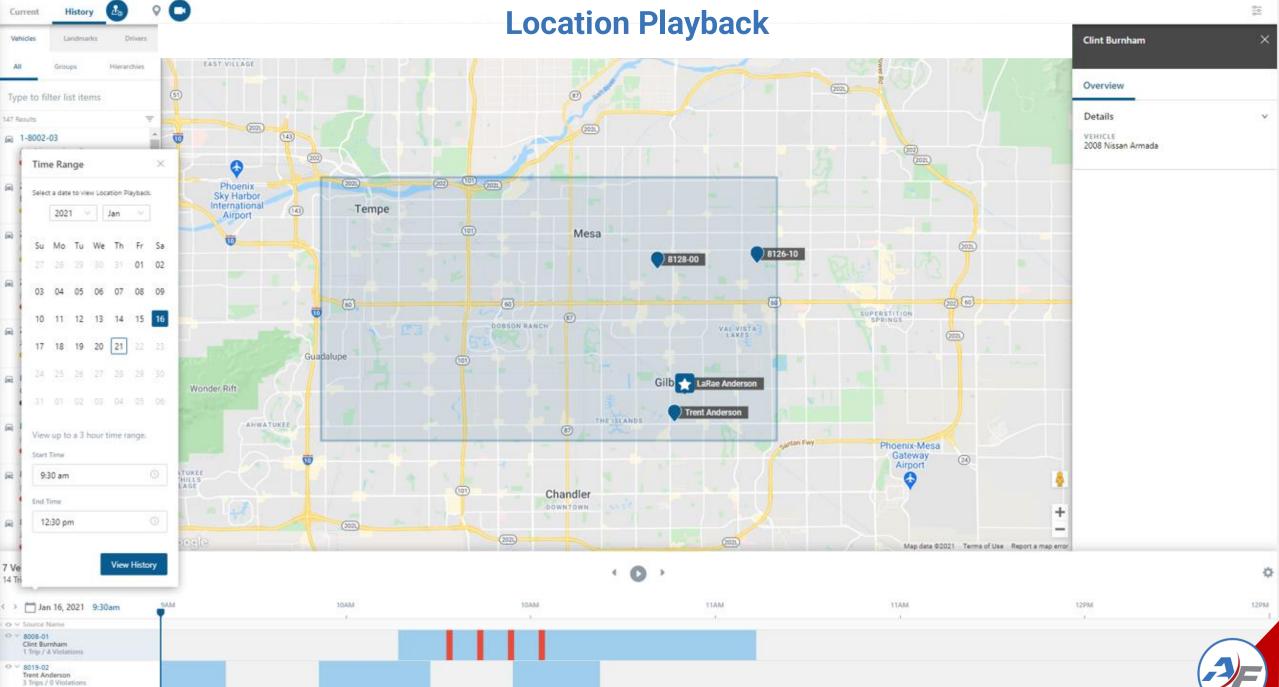

## Introducing: EV Strategy





### GO-9



The GO9 is an all-in-one plug & play device for light-duty and heavy-duty vehicles providing high-fidelity reporting with increased information that leads to more detailed and actionable insights. This device accurately recreates vehicle trips. Devices for heavy-duty vehicles will require cables based on Year/Make/Model. Devices for light-duty vehicles will not have a required accessory unless it's a special-make vehicle (e.g. Tesla).

#### **Device Compatibility**

- Light Duty Vehicle
- Heavy Duty Vehicle
- Powered Asset
- Non-Powered Asset





#### **Real Time EV Data**

Q 2338

× ≋ (0:10) 🔥





## **GPS Tracking Best Practices**









### **Multi-Vehicle Trip History**











0

· · · 8019-03 LaRae Anderson 2 Trips / 0 Violations



30

### Location Playback (in action #1)



### Location Playback (in action #2)



#### Current History

#### **Vehicle Groups**





#### Landmarks Drivers Vehicles Map Style Lewisville संस्थ ✓ Default CASTLE HILLS Grayscale AR. Groups Hierarchies (289) Satellite Hebron NORTHEAST Terrain CARROLLTON Type to filter list items ۲ NORTHWEST Plano Data Source Flower Mound -17 Results President George Bush Turnou Clusters NORTH CENTRAL 🗹 🕹 Landmarks 🛱 C1027 A George Bush Turnpike President Gev (no driver assigned) Preside [75] Overlays Stopped 5 days (289) 0 9 POI 一 Traffic G C1043 President George Such Tumple Trails MICHAEL MCGUIRE 🗌 💣 Weather Stopped 30 min Carryon SOUTHWEST 🛱 C1044 CARROLLTON Addison BOBBY HOWELL Stopped 17 min Coppell 26 C1089 Richardson CC703 Phone P C1053 1 ANTHONY HARR