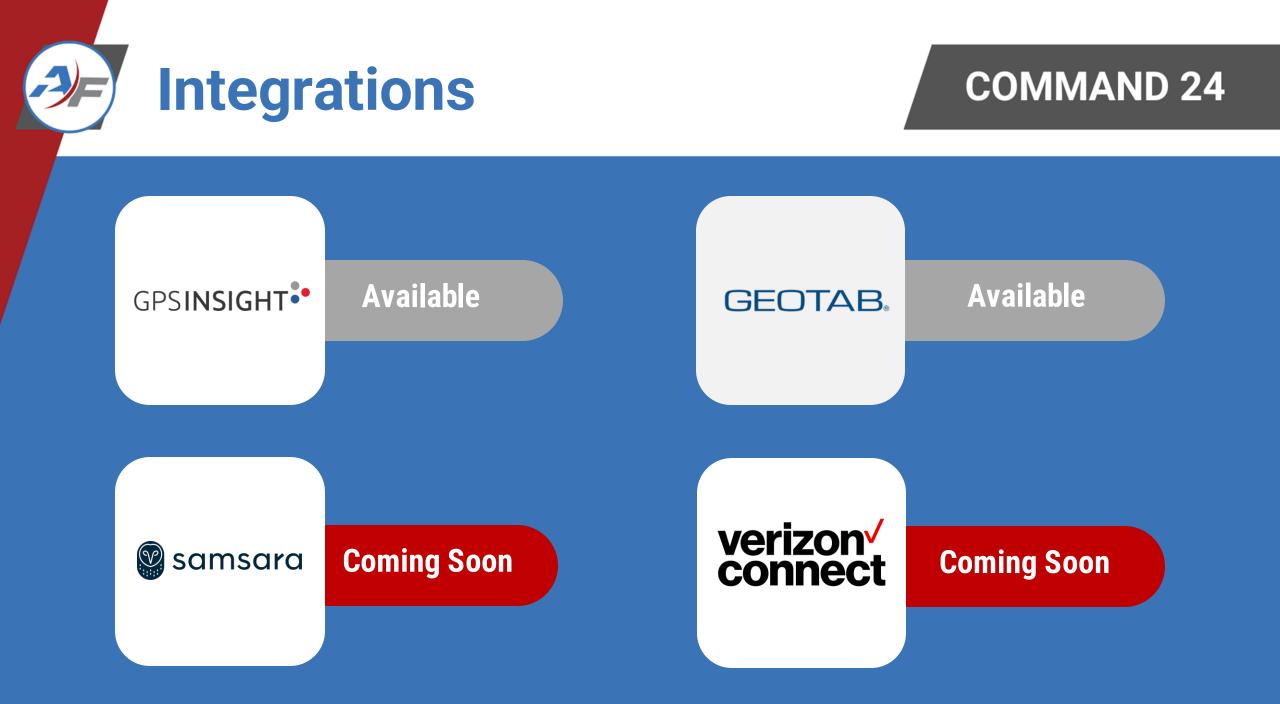

# WELCOME TO COMMAND 24

Learn. Network. Engage.







## **GPS Tracking**

















## **GPS Tracking through Agile Fleet**





## **Vehicle Tracking**

#### **PNP-3100AB**



This device plugs directly into a vehicle's OBD-II port (light-duty vehicles only), and reports engine diagnostics by default (OBD-II Pass-Thru cable is available for concealed installation/ additional OBD-II port access). Driver ID and Remote Panic functionally are available through the use of the BLE Keyfob. Additional features such as ELD, Messaging, and Input Monitoring are not supported with this device.

#### **GPSI-5001LB**



This is the next-generation telematics gateway designed to support enterprise applications, requiring a robust set of fleet features. Equipped with built-in ECU (Engine Control Unit) vehicle interface technologies for both light and heavy-duty vehicles.



### **Mo