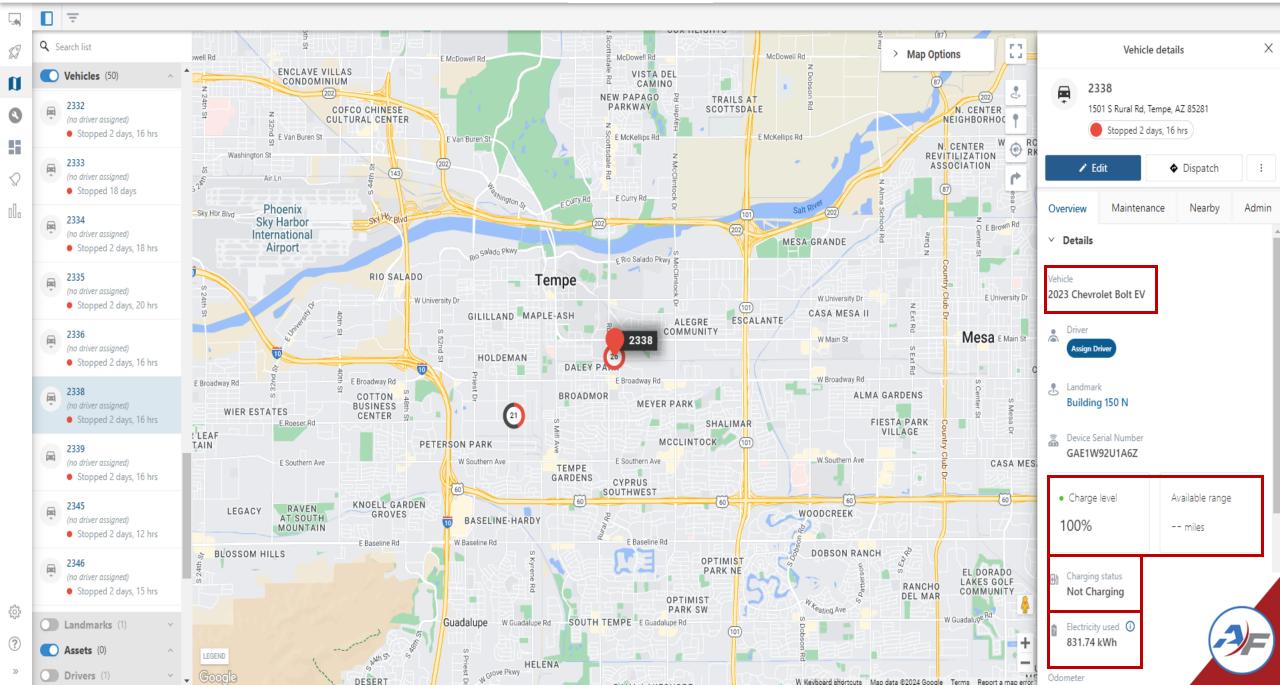

s, or other enclosed assets that are not powered regularly, where the device can be positioned on top of the asset and in full view of the sun.







## Introducing: EV Strategy





### GO-9



The GO9 is an all-in-one plug & play device for light-duty and heavy-duty vehicles providing high-fidelity reporting with increased information that leads to more detailed and actionable insights. This device accurately recreates vehicle trips. Devices for heavy-duty vehicles will require cables based on Year/Make/Model. Devices for light-duty vehicles will not have a required accessory unless it's a special-make vehicle (e.g. Tesla).

#### **Device Compatibility**

- Light Duty Vehicle
- Heavy Duty Vehicle
- Powered Asset
- Non-Powered Asset





#### **Real Time EV Data**

Q 2338

× ≋ (0:10) 🔥





## **GPS Tracking Best Practices**









### **Multi-Vehicle Trip History**











0

· · · 8019-03 LaRae Anderson 2 Trips / 0 Violations



30

### Location Playback (in action #1)



### Location Playback (in action #2)



#### Current History

#### **Vehicle Groups**





#### Landmarks Drivers Vehicles Map Style Lewisville संस्थ ✓ Default CASTLE HILLS Grayscale AR. Groups Hierarchies (289) Satellite Hebron NORTHEAST Terrain CARROLLTON Type to filter list items ۲ NORTHWEST Plano Data Source Flower Mound -17 Results President George Bush Turnou Clusters NORTH CENTRAL 🗹 🕹 Landmarks 🛱 C1027 A George Bush Turnpike President Gev (no driver assigned) Preside [75] Overlays Stopped 5 days (289) 0 9 POI 一 Traffic G C1043 President George Such Tumple Trails MICHAEL MCGUIRE 🗌 💣 Weather