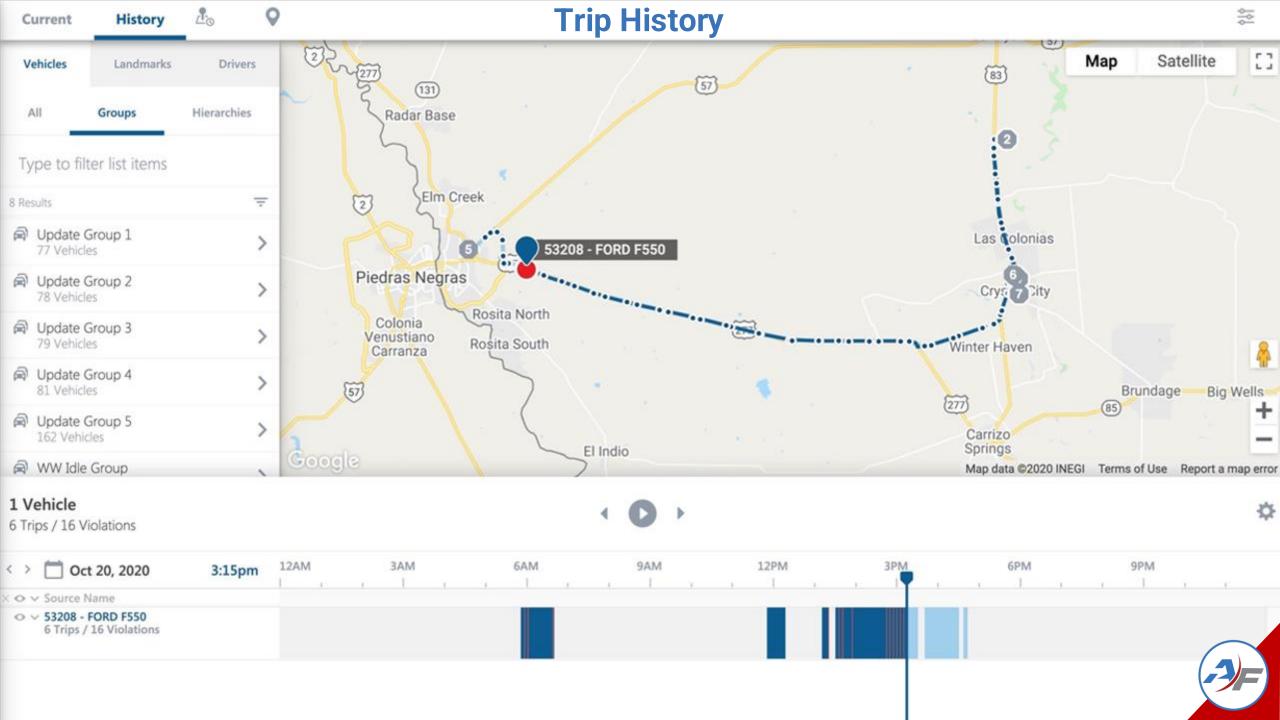

ered regularly, where the device can be positioned on top of the asset and in full view of the sun.







## Introducing: EV Strategy





### GO-9



The GO9 is an all-in-one plug & play device for light-duty and heavy-duty vehicles providing high-fidelity reporting with increased information that leads to more detailed and actionable insights. This device accurately recreates vehicle trips. Devices for heavy-duty vehicles will require cables based on Year/Make/Model. Devices for light-duty vehicles will not have a required accessory unless it's a special-make vehicle (e.g. Tesla).

#### **Device Compatibility**

- Light Duty Vehicle
- Heavy Duty Vehicle
- Powered Asset
- Non-Powered Asset





#### **Real Time EV Data**

Q 2338

× ≋ (0:10) 🔥





## **GPS Tracking Best Practices**









### **Multi-Vehicle Trip History**











0

· · · 8019-03 LaRae Anderson 2 Trips / 0 Violations



30

### Location Playback (in action #1)



### Location Playback (in action #2)



#### Current History

#### **Vehicle Groups**





#### Landmarks Drivers Vehicles Map Style Lewisville संस्थ ✓ Default CASTLE HILLS Grayscale AR. Groups Hierarchies (289) Satellite Hebron NORTHEAST Terrain CARROLLTON Type to filter list items ۲ NORTHWEST Plano Data Source Flower Mound -17 Results President George Bush Turnou Clusters NORTH CENTRAL 🗹 🕹 Landmarks 🛱 C1027 A George Bush Turnpike President Gev (no driver assigned) Preside [75] Overlays Stopped 5 days (289) 0 9 POI 一 Traffic G C1043 President George Such Tumple Trails MICHAEL MCGUIRE 🗌 💣 Weather Stopped 30 min Carryon SOUTHWEST 🛱 C1044 CAR