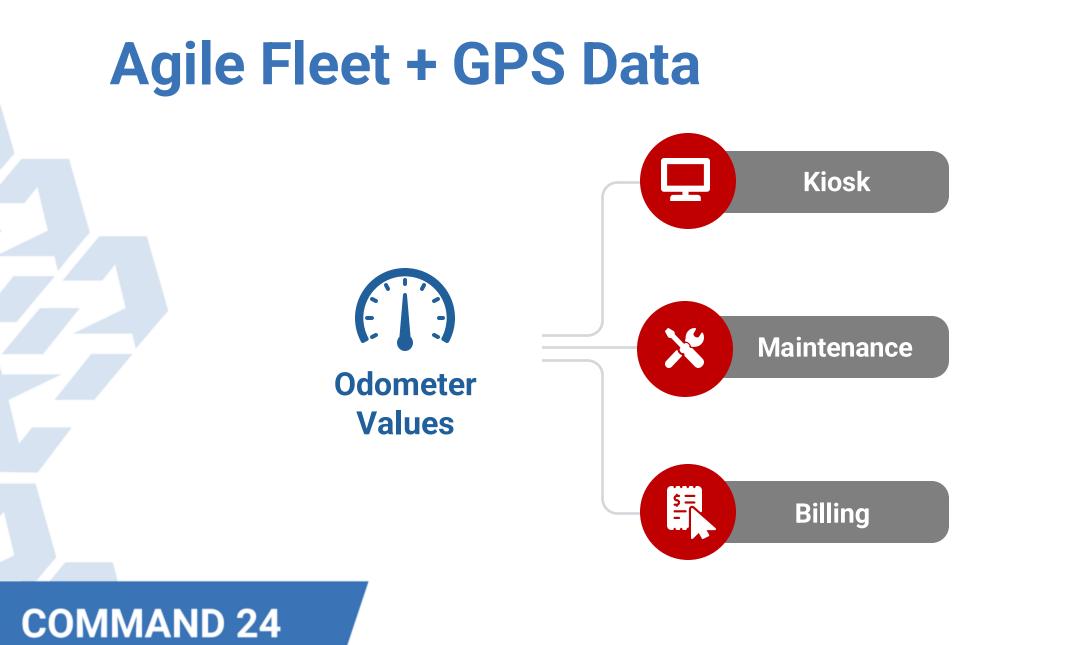

# WELCOME TO COMMAND 24

Learn. Network. Engage.







## **GPS Tracking**

















## **GPS Tracking through Agile Fleet**





## **Vehicle Tracking**

#### **PNP-3100AB**



This device plugs directly into a vehicle's OBD-II port (light-duty vehicles only), and reports engine diagnostics by default (OBD-II Pass-Thru cable is available for concealed installation/ additional OBD-II port access). Driver ID and Remote Panic functionally are available through the use of the BLE Keyfob. Additional features such as ELD, Messaging, and Input Monitoring are not supported with this device.

#### **GPSI-5001LB**



This is the next-generation telematics gateway designed to support enterprise applications, requiring a robust set of fleet features. Equipped with built-in ECU (Engine Control Unit) vehicle interface technologies for both light and heavy-duty vehicles.