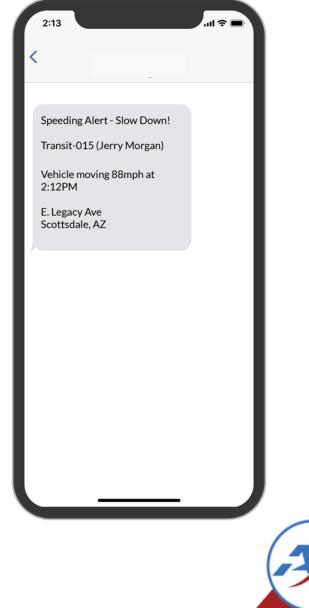

u SI

Speeding Know as soon as a vehicle exceeds the speeding threshold.

Landmarks Create landmarks for authorized locations to know if an asset leaves the property.

| Landmark Alert  |                                                                                                                                            |               |             |         | ×     |
|-----------------|--------------------------------------------------------------------------------------------------------------------------------------------|---------------|-------------|---------|-------|
| Alert Title:    |                                                                                                                                            |               |             |         |       |
| Data Source:    | Select Data                                                                                                                                | Source        |             |         |       |
| Notification:   | <ul> <li>Web Portal</li> <li>Email</li> <li>Text</li> <li>602123454</li> <li>Separate by</li> <li>Notify Driver</li> <li>In-Cab</li> </ul> | commas to add | d multiple. |         |       |
| Landmark/Group: | <b>Q</b> Choose a L                                                                                                                        | andmark/Group | •           |         |       |
| Alert When      | Entering                                                                                                                                   | Exiting       | Both        |         |       |
| Active:         | Yes                                                                                                                                        | No            | Арр         | ly Date |       |
| ADVANCED OPTIC  | DNS                                                                                                                                        |               |             |         | ~     |
| Previous        |                                                                                                                                            |               |             | Create  | Alert |

Idling Set custom thresholds and even let drivers know when idling becomes excessive.

Odd-Hours Receive immediate notification when vehicles are used outside normal business hours.

| Odd-Hours Aler | t                                                  |                       |                | Х      |  |  |  |  |
|----------------|----------------------------------------------------|-----------------------|----------------|--------|--|--|--|--|
| Alert Title:   | Odd Hours                                          |                       |                |        |  |  |  |  |
|                |                                                    |                       |                |        |  |  |  |  |
| Data Source:   | 156<br>Vehicles                                    | ALL VEHICLES          | Change         |        |  |  |  |  |
| Notification:  | <ul><li>Web Porta</li><li>Email</li></ul>          | I                     |                |        |  |  |  |  |
|                | my@ema                                             | ail.com               |                |        |  |  |  |  |
|                | Separate k                                         | by commas to add m    | ultiple.       |        |  |  |  |  |
|                | ✓ Text                                             |                       |                |        |  |  |  |  |
|                | 6021234567                                         |                       |                |        |  |  |  |  |
|                | Separate by commas to add multiple.  Notify Driver |                       |                |        |  |  |  |  |
|                | Vehicle r                                          | moving                |                |        |  |  |  |  |
|                | In-Cab                                             |                       |                |        |  |  |  |  |
| Notification:  | Only send                                          | alert once per off-ho | ours time span |        |  |  |  |  |
| Active:        | Yes                                                | No                    | Apply Date     |        |  |  |  |  |
|                |                                                    |                       |                |        |  |  |  |  |
| ADVANCED OPTIC | ONS                                                |                       |                | $\sim$ |  |  |  |  |
| Previous       |                                                    |                       | Create Ale     | ert    |  |  |  |  |