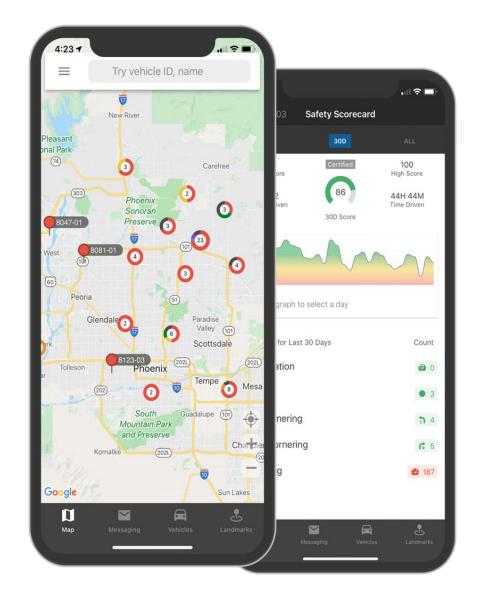

## Manager App

Take GPS tracking with you for access to your fleet's location and status.