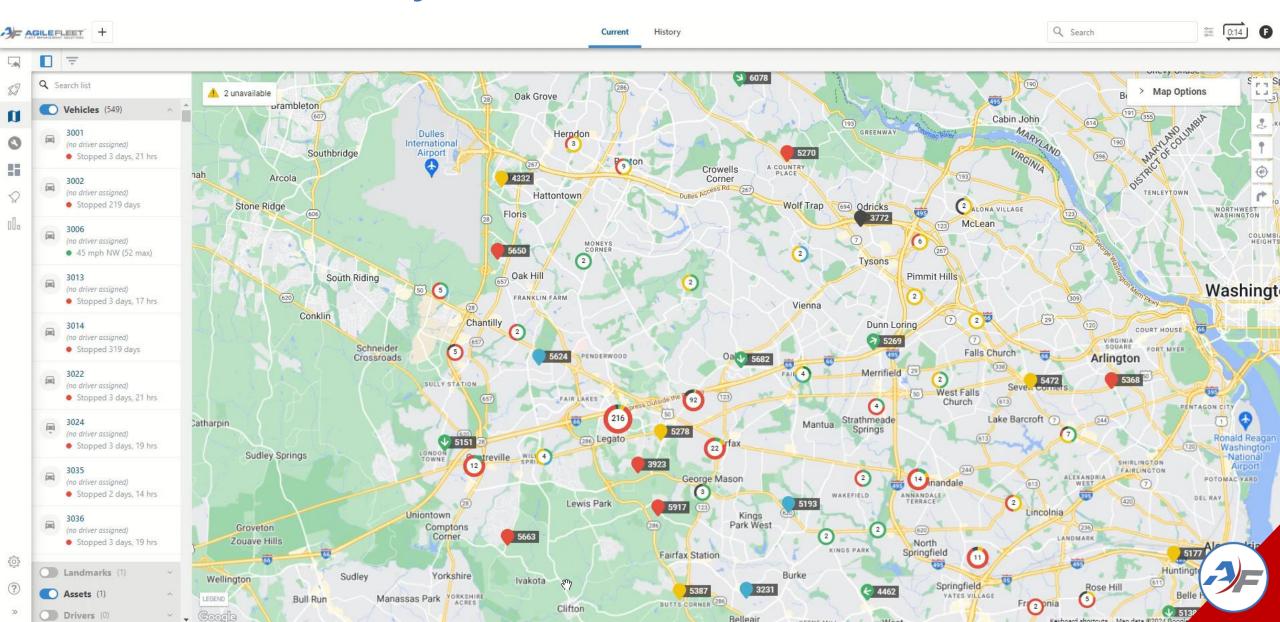

The GO9 is an all-in-one plug & play device for light-duty and heavy-duty vehicles providing high-fidelity reporting with increased information that leads to more detailed and actionable insights. This device accurately recreates vehicle trips. Devices for heavy-duty vehicles will require cables based on Year/Make/Model. Devices for light-duty vehicles will not have a required accessory unless it's a special-make vehicle (e.g. Tesla).

#### **Device Compatibility**

- Light Duty Vehicle
- Heavy Duty Vehicle
- Powered Asset
- Non-Powered Asset





#### **Real Time EV Data**

Q 2338

× ≋ (0:10) 🔥





## **GPS Tracking Best Practices**









### **Multi-Vehicle Trip History**











0

· · · 8019-03 LaRae Anderson 2 Trips / 0 Violations



30

### Location Playback (in action #1)



### Location Playback (in action #2)



#### Current History

#### **Vehicle Groups**





#### Landmarks Drivers Vehicles Map Style Lewisville संस्थ ✓ Default CASTLE HILLS Grayscale AR. Groups Hierarchies (289) Satellite Hebron NORTHEAST Terrain CARROLLTON Type to filter list items ۲ NORTHWEST Plano Data Source Flower Mound -17 Results President George Bush Turnou Clusters NORTH CENTRAL 🗹 🕹 Landmarks 🛱 C1027 A George Bush Turnpike President Gev (no driver assigned) Preside [75] Overlays Stopped 5 days (289) 0 9 POI 一 Traffic G C1043 President George Such Tumple Trails MICHAEL MCGUIRE 🗌 💣 Weather Stopped 30 min Carryon SOUTHWEST 🛱 C1044 CARROLLTON Addison BOBBY HOWELL Stopped 17 min Coppell 26 C1089 Richardson CC703 Phone P C1053 1 ANTHONY HARRIS 11 VALLEY RANG Stopped Grapevine Farmers