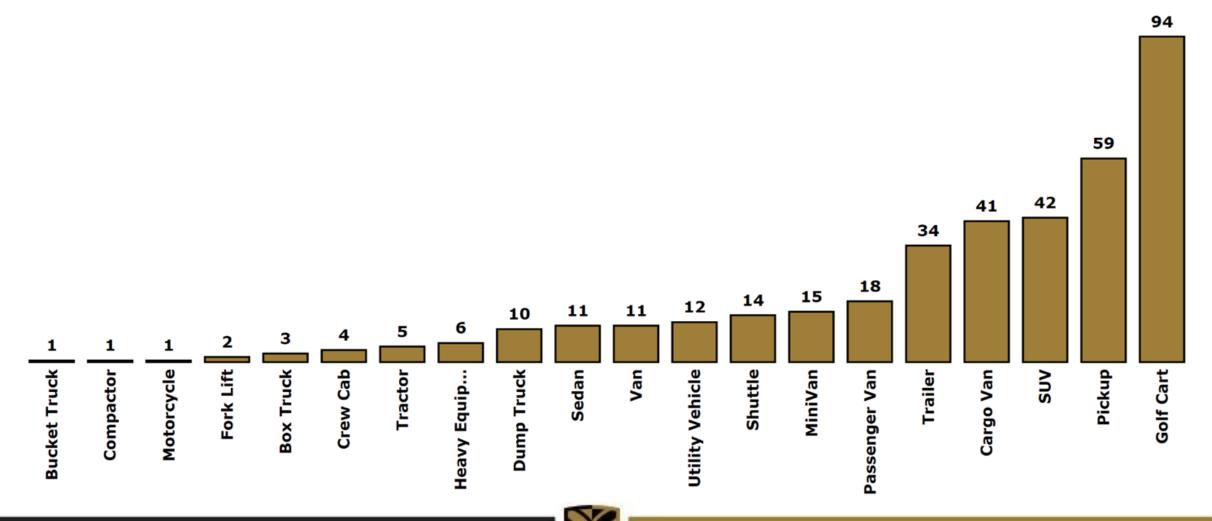

# Welcome To The FOREST

Fleet Management

## Matt Simos Manager of Fleet Services



#command24

## N.C Map-Welcome to Tobacco Road







### **Count of Our Assets by Type**





### "Managed" Asset Count by Fleet Model Year



Asset Year



# Meet the Fleet Team



#### TOTAL YRS.EXPERIENCE by EMPLOYEE



#### TOTAL YEARS EXPERIENCE

111.10





### Fleet Work Orders Created & Completed

Fiscal Year 2024



• Work Orders Created • Completed

#### Fleet Preventive vs Reactive Maintenance Fiscal Year 2024



• Preventative Maintenance • Reactive Maintenance





### Work Order Request Per Month Fiscal Year 2024















#### 2024 Fiscal Year Shuttle Metrics





# **Team Building**













# **Campus Key Box Locations**





**Note:** There are 3 additional key boxes installed on campus (within the Facilities compound that are not seen here.









## Field Trip to Allegacy Stadium







## Followed by Field Trip to Hearn Plaza / Wait Chapel