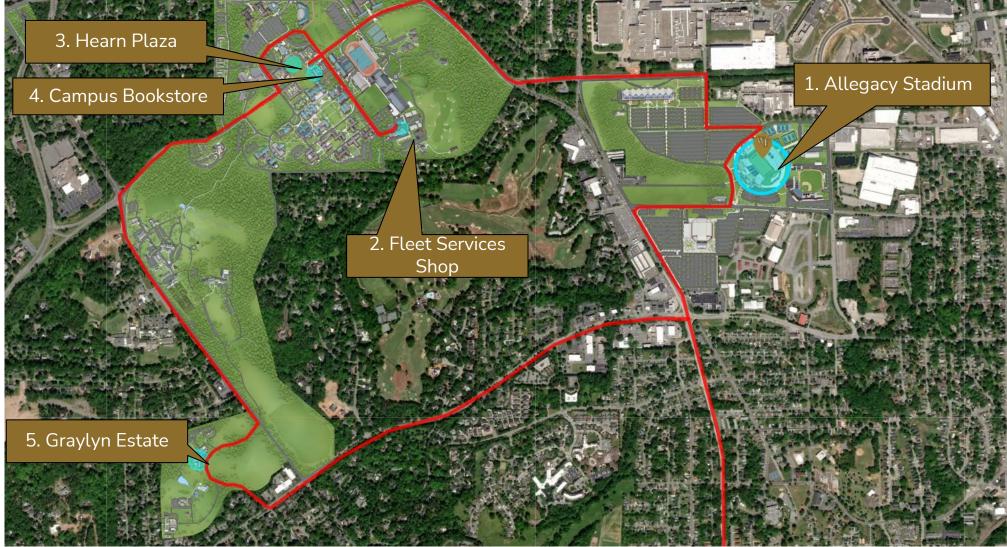

## Field Trip to Allegacy Stadium

## Followed by Field Trip to Hearn Plaza / Wait Chapel