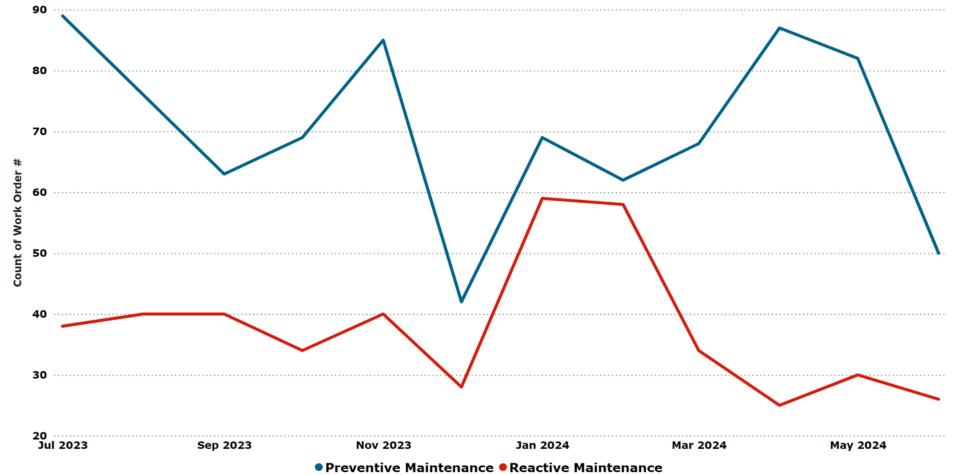

#### Fleet Preventive vs Reactive Maintenance Fiscal Year 2024

• Preventative Maintenance • Reactive Maintenance