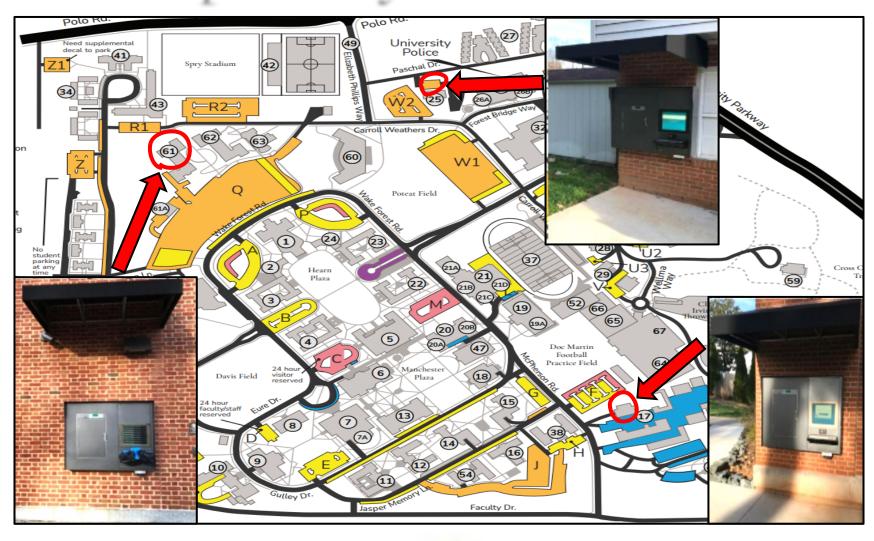

# **Campus Key Box Locations**

**Note:** There are 3 additional key boxes installed on campus (within the Facilities compound that are not seen here.