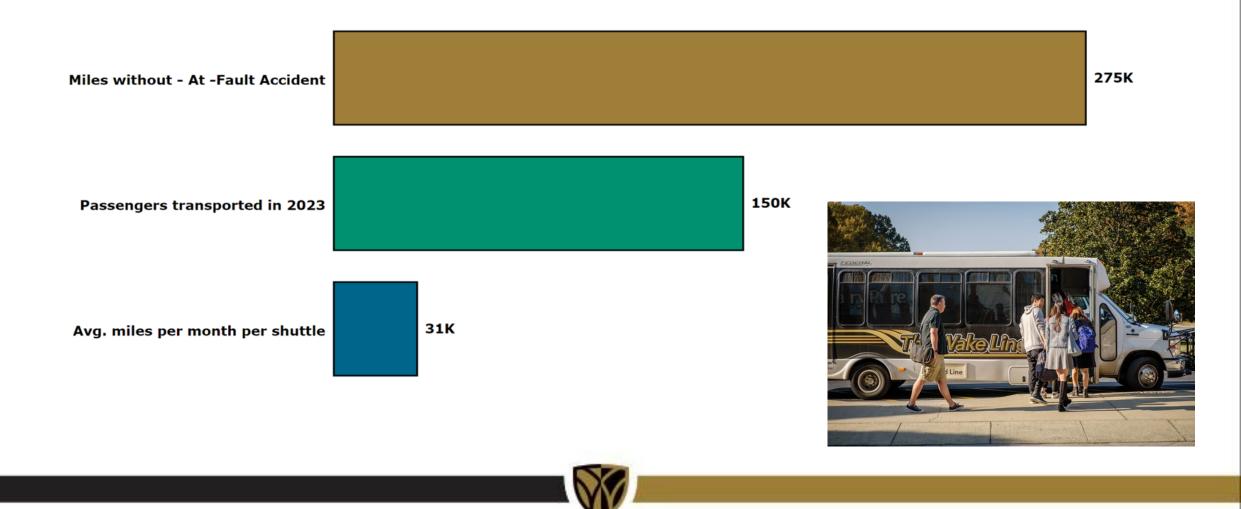

# Welcome To The FOREST

Fleet Management

## Matt Simos Manager of Fleet Services



#command24

## N.C Map-Welcome to Tobacco Road







### **Count of Our Assets by Type**





### "Managed" Asset Count by Fleet Model Year



Asset Year



# Meet the Fleet Team



#### TOTAL YRS.EXPERIENCE by EMPLOYEE



#### TOTAL YEARS EXPERIENCE

111.10





### Fleet Work Orders Created & Completed

Fiscal Year 2024



• Work Orders Created • Completed

#### Fleet Preventive vs Reactive Maintenance Fiscal Year 2024



• Preventative Maintenance • Reactive Maintenance





### Work Order Request Per Month Fiscal Year 2024















#### 2024 Fiscal Year Shuttle Metrics





# **Team Building**













# **Campus Key Box Locations**





**Note:** There are 3 additional key boxes installed on campus (within the Facilities compound that are not seen here.









## Field Trip to Allegacy Stadium







## Followed by Field Trip to Hearn Plaza / Wait Chapel









## #command24