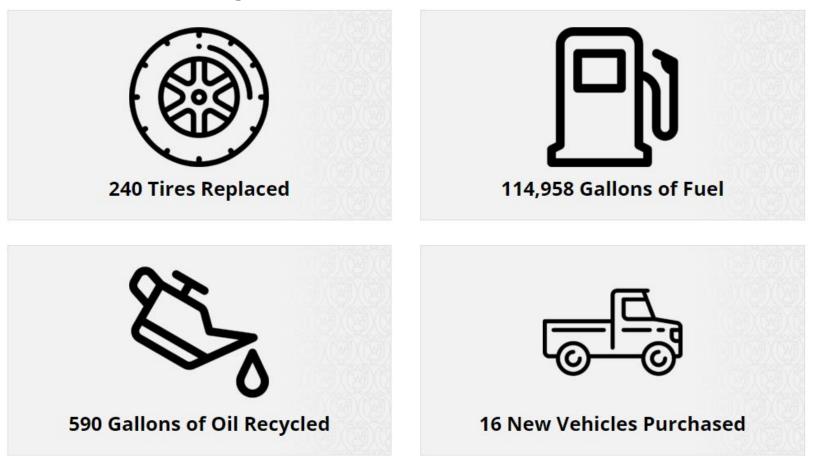

# Welcome To The FOREST

Fleet Management

## Matt Simos Manager of Fleet Services



#command24

## N.C Map-Welcome to Tobacco Road







### **Count of Our Assets by Type**





### "Managed" Asset Count by Fleet Model Year



Asset Year



# Meet the Fleet Team



#### TOTAL YRS.EXPERIENCE by EMPLOYEE



#### TOTAL YEARS EXPERIENCE

111.10





### Fleet Work Orders Created & Completed

Fiscal Year 2024



• Work Orders Created • Completed

#### Fleet Preventive vs Reactive Maintenance Fiscal Year 2024



• Preventative Maintenance • Reactive Maintenance





### Work Order Request Per Month Fiscal Year 2024















#### 2024 Fiscal Year Shuttle Metrics





# **Team Building**













# **Campus Key Box Locations**





**Note:** There are 3 additional key boxes installed on campus (within the Facilities compound that are not seen here.









## Field Trip to Allegacy Stadium







## Followed by Field Trip to Hearn Plaza / Wait Chapel









## #command24