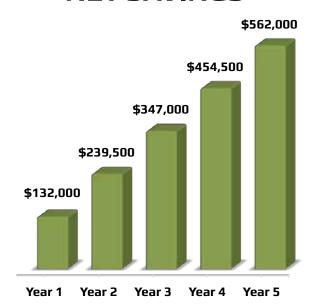

#### **SAVINGS POTENTIAL:**

- √ 18 Vehicles Reduced
- √ \$132,000 First Year Savings
- \$107,500 Annual Savings, Every Year After Year One
- √ \$562,000 Total

  Net Savings Over

  Five Years!\*

\*See detailed numbers on reverse.

#### **NET SAVINGS**