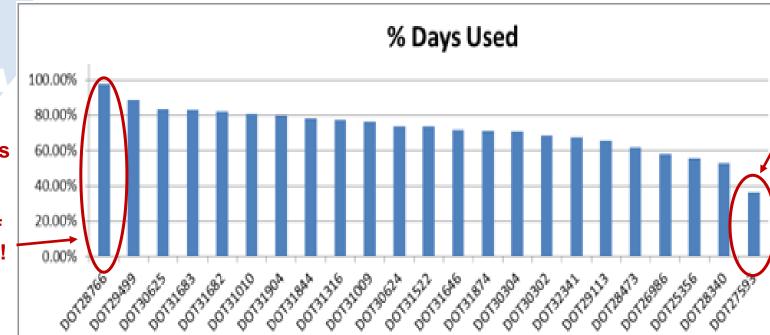

## See utilization by specific vehicle.

This vehicle is used nearly 100% of the time!

This vehicle is used less than 40% of the time!