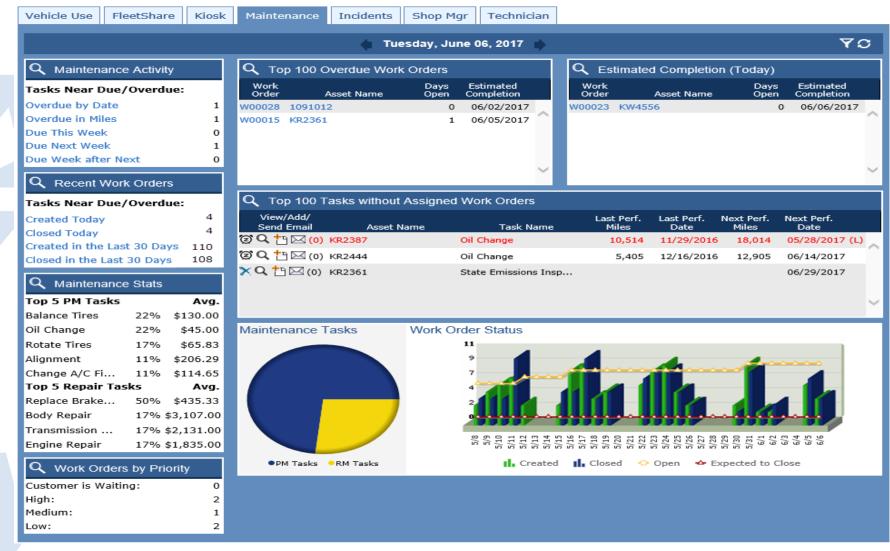

# **Maintenance**

## Core components of the maintenance function:

#### **Maintenance Dashboard**

#### **Shop Manager & Technician Dashboards**

**Parts Management** 

**Reports & Interfaces** 

## **Main Dashboard**