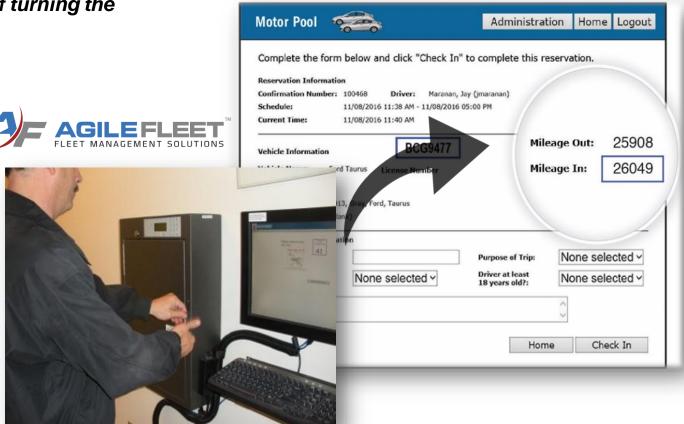

#### **Motor Pool**

Reserving a vehicle is quick and easy!

**Assigning Vehicles** 

# Reservations - Assignment