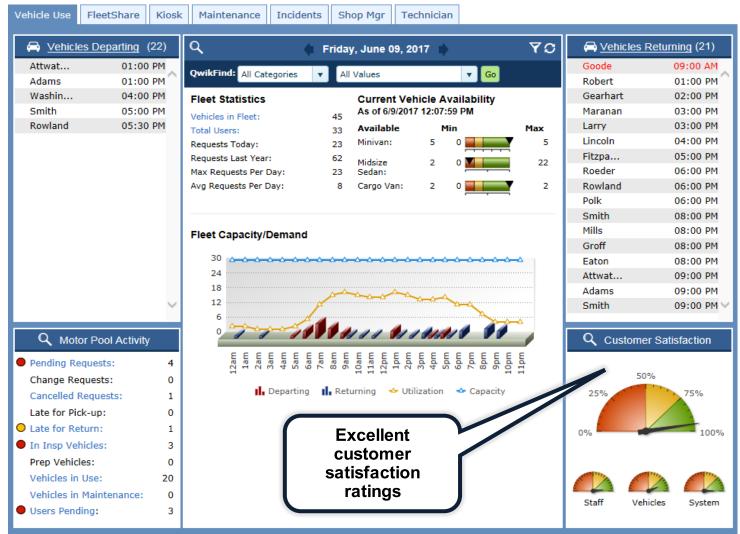

#### **Motor Pool**

Reserving a vehicle is quick and easy!

**Assigning Vehicles** 

# Reservations - Assignment