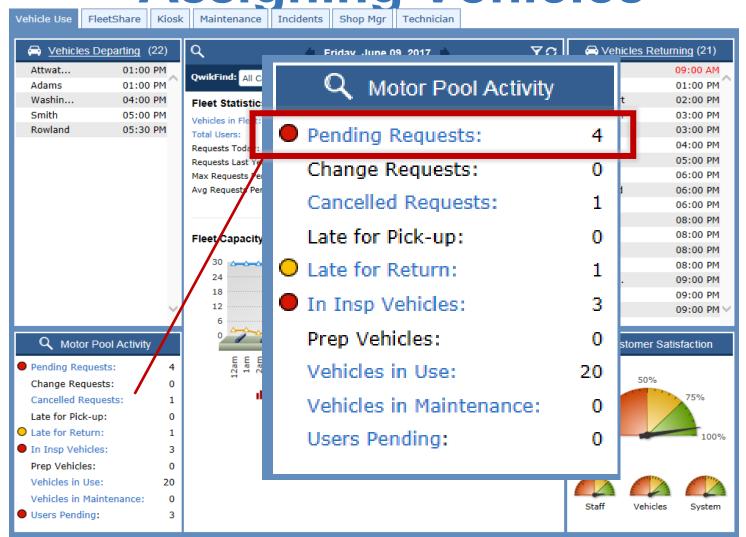

#### **Motor Pool**

Reserving a vehicle is quick and easy!

**Assigning Vehicles** 

# Reservations - Assignment