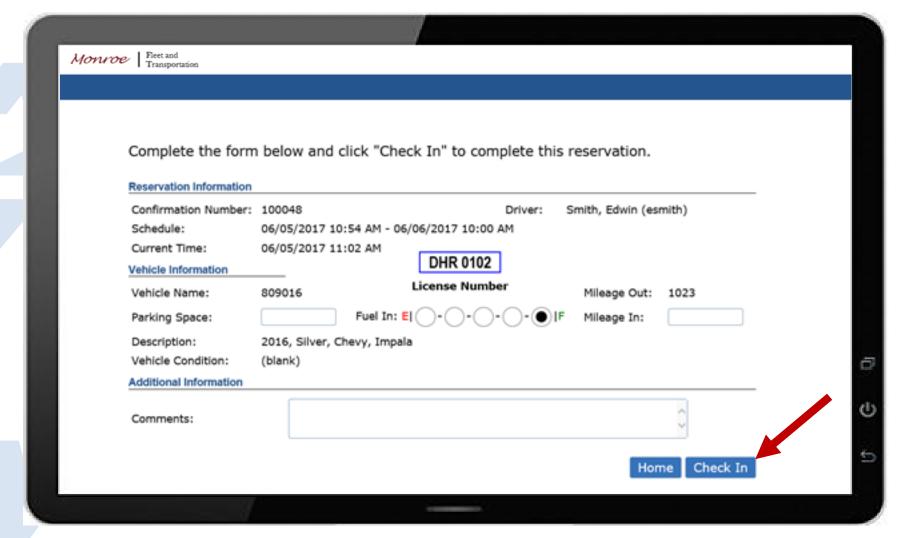

#### **Motor Pool**

Reserving a vehicle is quick and easy!

**Assigning Vehicles** 

# Reservations - Assignment