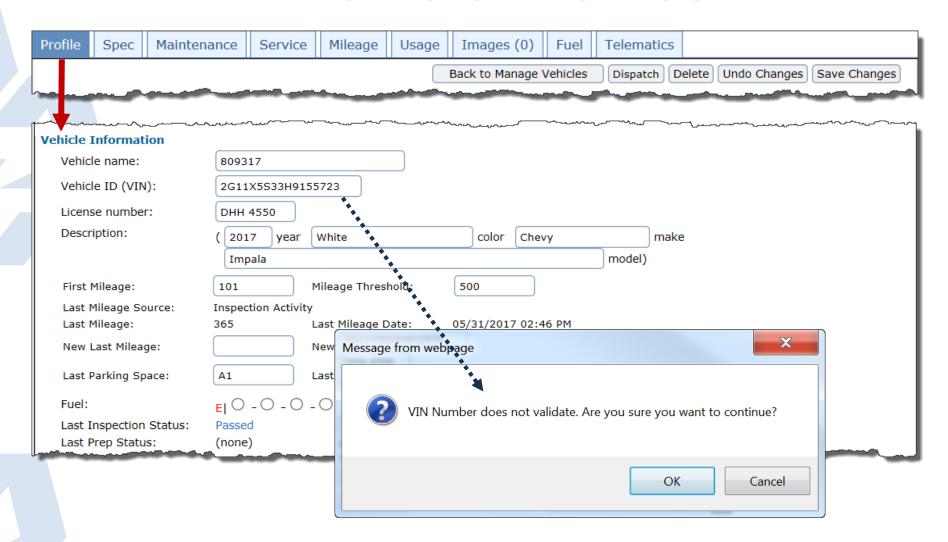

# Vehicle – Access Groups

|                                                                  | Profile                                                               | Spec                                                                             | Maintenance | Service    | Mileage      | Usage | Images (0)       | Fuel     | Telematic | 5      |              |              |  |  |
|------------------------------------------------------------------|-----------------------------------------------------------------------|----------------------------------------------------------------------------------|-------------|------------|--------------|-------|------------------|----------|-----------|--------|--------------|--------------|--|--|
|                                                                  |                                                                       |                                                                                  |             |            |              |       | Back to Manage \ | /ehicles | Dispatch  | Delete | Undo Changes | Save Changes |  |  |
| L                                                                |                                                                       |                                                                                  |             |            |              |       |                  |          |           |        |              |              |  |  |
|                                                                  | Access Information                                                    |                                                                                  |             |            |              |       |                  |          |           |        |              |              |  |  |
|                                                                  | Status: Unavailable (vehicle cannot be assigned and is not available) |                                                                                  |             |            |              |       |                  |          |           |        |              |              |  |  |
|                                                                  | Acces                                                                 | Access groups:   ✓ Std safety training ☐ Golf cart ☐ 12-psgr van training ☐ CDL  |             |            |              |       |                  |          |           |        |              |              |  |  |
| 4                                                                | ☐ Emergency Svcs                                                      |                                                                                  |             |            |              |       |                  |          |           |        |              |              |  |  |
|                                                                  |                                                                       | Select All Unselect All                                                          |             |            |              |       |                  |          |           |        |              |              |  |  |
|                                                                  | Usage                                                                 | Usage Types: ☑ Daily Rental ☑ Maintenance ☐ External Rental ☐ Loaner - no charge |             |            |              |       |                  |          |           |        |              |              |  |  |
|                                                                  |                                                                       |                                                                                  |             | Golf Cart  | Long term I  | ease  | (-, , , , , ,    |          |           |        |              |              |  |  |
| И                                                                | Select All Unselect All                                               |                                                                                  |             |            |              |       |                  |          |           |        |              |              |  |  |
|                                                                  | Site:                                                                 |                                                                                  | Cł          | nantilly   |              |       |                  |          |           |        |              |              |  |  |
|                                                                  | Locati                                                                | Location: Front Lot                                                              |             |            |              |       |                  |          |           |        |              |              |  |  |
|                                                                  | Type:                                                                 | Type: Midsize Sedan                                                              |             |            |              |       |                  |          |           |        |              |              |  |  |
| Options: GPS - Portable Roof Rack - Hard Shell Child Safety Seat |                                                                       |                                                                                  |             |            |              |       |                  |          |           |        |              |              |  |  |
| Clear Options                                                    |                                                                       |                                                                                  |             |            |              |       |                  |          |           |        |              |              |  |  |
|                                                                  | Maxin                                                                 | num occu                                                                         | pants: 4    | (driver ar | nd passenger | rs)   |                  |          |           |        |              | _            |  |  |

# Vehicle – Usage Types

|                     | Profile                                                                                                                                                                                 | Spec                      | Maintenance | Service                 | Mileage      | Usage | Images (0)       | Fuel     | Telematics |                    |              |  |  |  |
|---------------------|-----------------------------------------------------------------------------------------------------------------------------------------------------------------------------------------|---------------------------|-------------|-------------------------|--------------|-------|------------------|----------|------------|--------------------|--------------|--|--|--|
|                     |                                                                                                                                                                                         |                           |             |                         |              |       | Back to Manage \ | /ehicles | Dispatch D | elete Undo Changes | Save Changes |  |  |  |
| <u>ل</u> ما         |                                                                                                                                                                                         |                           |             |                         |              |       |                  |          |            |                    |              |  |  |  |
| IT                  | Access Information                                                                                                                                                                      |                           |             |                         |              |       |                  |          |            |                    |              |  |  |  |
|                     | Access Information  Status: Unavailable (vehicle cannot be assigned and is not available)                                                                                               |                           |             |                         |              |       |                  |          |            |                    |              |  |  |  |
|                     | Access groups:  States.   Onavailable (verticle cannot be assigned and is not available)  Access groups:  States.   Onavailable (verticle cannot be assigned and is not available)  CDL |                           |             |                         |              |       |                  |          |            |                    |              |  |  |  |
|                     |                                                                                                                                                                                         |                           |             | Emergency Svcs          |              |       |                  |          |            |                    |              |  |  |  |
|                     |                                                                                                                                                                                         |                           |             | Select All Unselect All |              |       |                  |          |            |                    |              |  |  |  |
|                     | Usage Types: ☑ Daily Rental ☑ Maintenance ☐ External Rental ☐ Loaner - no charge                                                                                                        |                           |             |                         |              |       |                  |          |            |                    |              |  |  |  |
|                     |                                                                                                                                                                                         | Golf Cart Long term lease |             |                         |              |       |                  |          |            |                    |              |  |  |  |
|                     |                                                                                                                                                                                         |                           |             |                         |              |       | Select All       | Unsele   | ct All     |                    |              |  |  |  |
| Site: Chantilly     |                                                                                                                                                                                         |                           |             |                         |              |       |                  |          |            |                    |              |  |  |  |
|                     | Locat                                                                                                                                                                                   | ion:                      | Fron        | Front Lot               |              |       |                  |          |            |                    |              |  |  |  |
| Type: Midsize Sedan |                                                                                                                                                                                         |                           |             |                         |              |       |                  |          |            |                    |              |  |  |  |
|                     | Options: GPS - Portable Roof Rack - Hard Shell Child Safety Seat                                                                                                                        |                           |             |                         |              |       |                  |          |            |                    |              |  |  |  |
|                     | Clear Options                                                                                                                                                                           |                           |             |                         |              |       |                  |          |            |                    |              |  |  |  |
|                     | Maxir                                                                                                                                                                                   | num occu                  | pants: 4    | (driver ar              | nd passenger | rs)   |                  |          |            |                    |              |  |  |  |