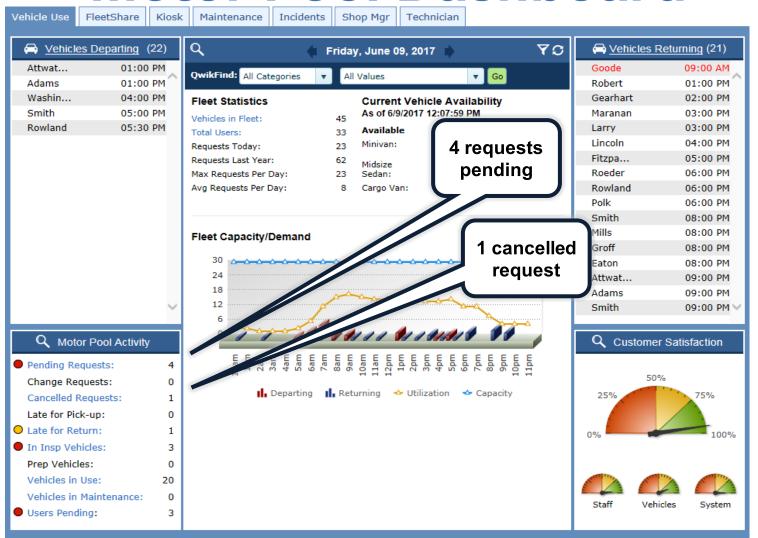

#### **Motor Pool**

Reserving a vehicle is quick and easy!

**Assigning Vehicles** 

# Reservations - Assignment