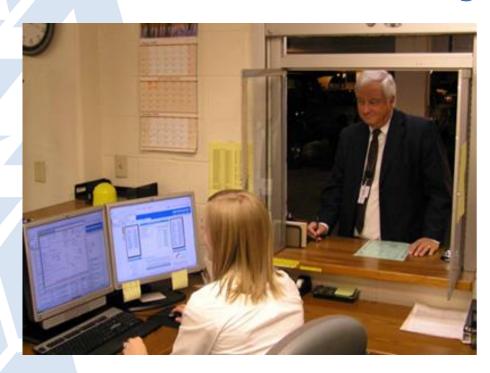

Our standard dispatching dashboard is a great help at staffed locations!

Automated, self-service kiosks secure keys and provide 24 x 7 unattended access