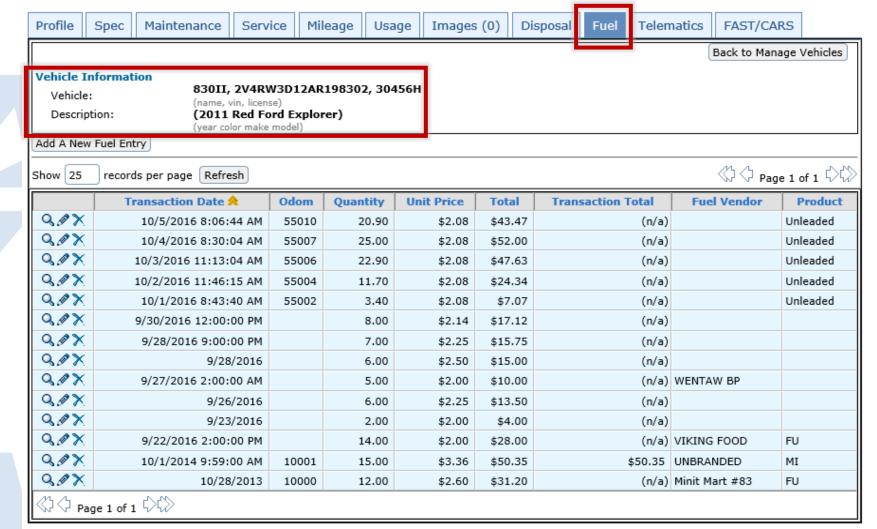

## **Fuel**

## **BENEFITS**

- Associate fuel transaction records with vehicle
- Track fuel expenses
- Run reports on fuel data
- Congregate different fuel vendor transactions into one repository
- Facilitate valuable calculations such as cost/mile for each vehicle

# **Fuel**