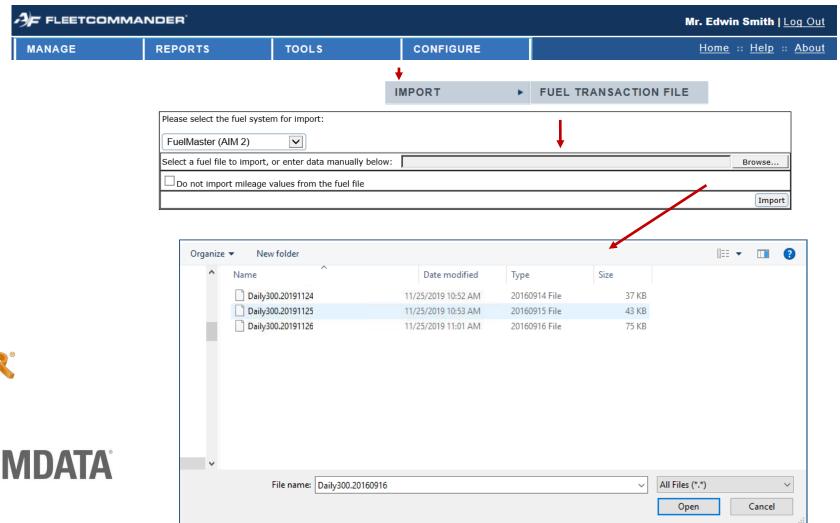

## **Fuel**

## **BENEFITS**

- Associate fuel transaction records with vehicle
- Track fuel expenses
- Run reports on fuel data
- Congregate different fuel vendor transactions into one repository
- Facilitate valuable calculations such as cost/mile for each vehicle

# **Fuel**