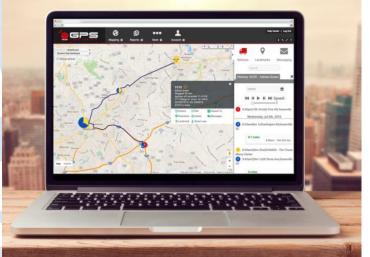

# O6. **GPS and Telematics**

## **GPS and Telematics**

info@agilefleet.com

## **GPS and Telematics**

## **BENEFITS**

- Provides odometer and trip information directly in to FleetCommander without introducing human error
- Ability to view location of vehicle at any time
- Ability to see breadcrumb detail of where the vehicle went
- Automated alerts if driver enters or leaves defined areas
- Track driver behavior including excessive speeding, acceleration, and idle time
- Gives granular visibility into the use of the vehicle

## **GPS and Telematics**

Real-time integration provides the required trip data

Odometer data is shared within 18 seconds of turning the ignition off

O7.
Fuel