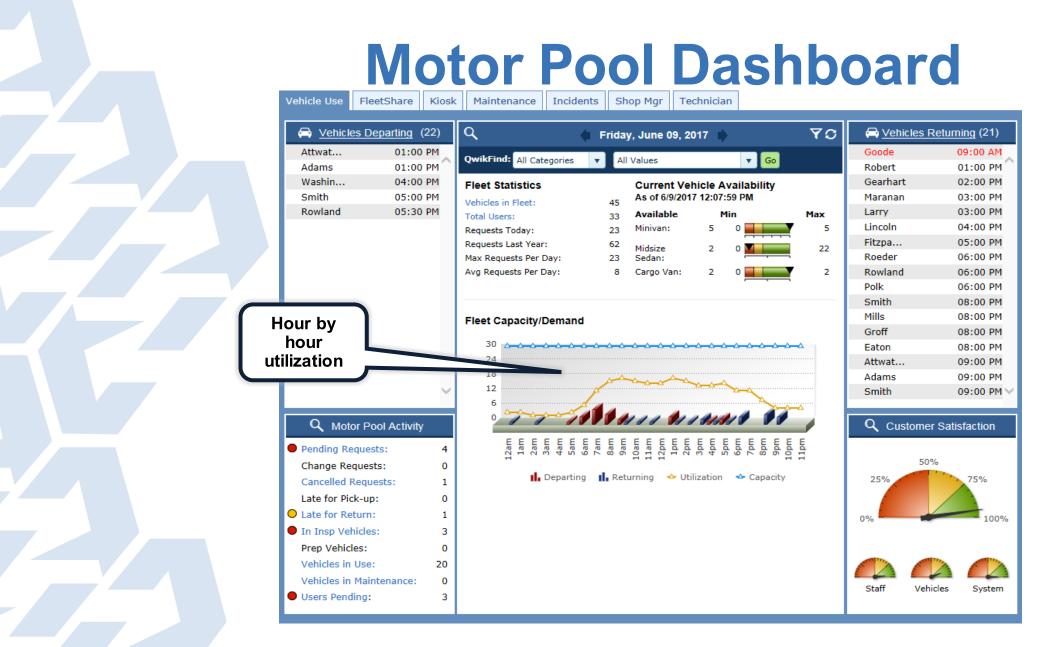

# 08. **Reports and Analytics**

No duplicate data entry is required to easily view fleet utilization. Identify unneeded vehicles and right-size your fleet.

## **Vehicle Demand Vs. Capacity**

**Number of Days** 

Data is automatically collected during the self-service motor pool.

60+ reports & dashboards help present the data in an easy-to-understand format.

| F FLEETCOMMANDER Mr. Edwin Smith   Log Out |         |     |       |     |           |     |                                             |     |         |  |  |  |  |
|--------------------------------------------|---------|-----|-------|-----|-----------|-----|---------------------------------------------|-----|---------|--|--|--|--|
| MANAGE                                     | REPORTS |     | TOOLS |     | CONFIGURE |     | <u> Home</u> :: <u>Help</u> :: <u>About</u> |     |         |  |  |  |  |
| Utilization by Asset Report                |         |     |       |     |           |     |                                             |     |         |  |  |  |  |
| Day of Month                               | 19      | 20  | 21    | 22  | 23        | 24  | 25                                          | 26  |         |  |  |  |  |
|                                            | T       | W   | R     | F   | S         | S   | M                                           | T   | Average |  |  |  |  |
| Hybrid                                     | 100     | 100 | 100   | 67  | 67        | 67  | 100                                         | 100 | 87.5    |  |  |  |  |
| Subcompact                                 | 64      | 50  | 36    | 43  | 43        | 43  | 57                                          | 64  | 50      |  |  |  |  |
| Midsize/Standard                           | 67      | 68  | 64    | 64  | 57        | 55  | 67                                          | 68  | 63.73   |  |  |  |  |
| 7 person Mini Van                          | 59      | 59  | 59    | 54  | 51        | 51  | 49                                          | 51  | 53 96   |  |  |  |  |
| 8 Person Pass Van                          | 22      | 28  | 39    | 39  | 33        | 28  | 22                                          | 22  | 29.17   |  |  |  |  |
| 12 Person Pass Van                         | 30      | 40  | 10    | 70  | 60        | 10  | 20                                          | 30  | 33.75   |  |  |  |  |
| Pickup Truck                               | 63      | 63  | 63    | 63  | 63        | 63  | 67                                          | 67  | 63 54   |  |  |  |  |
| SUV                                        | 100     | 100 | 100   | 100 | 100       | 100 | 100                                         | 100 | 100     |  |  |  |  |
| Average                                    | 59      | 59  | 56    | 58  | 54        | 50  | 56                                          | 58  | 56.22   |  |  |  |  |

## See utilization by specific vehicle.

This vehicle is used nearly 100% of the time!

This vehicle is used less than 40% of the time!