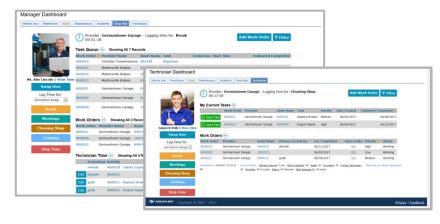

#### **Maintenance Dashboard**

#### **Shop Manager & Technician Dashboards**

**Parts Management** 

**Reports & Interfaces** 

## **Main Dashboard**