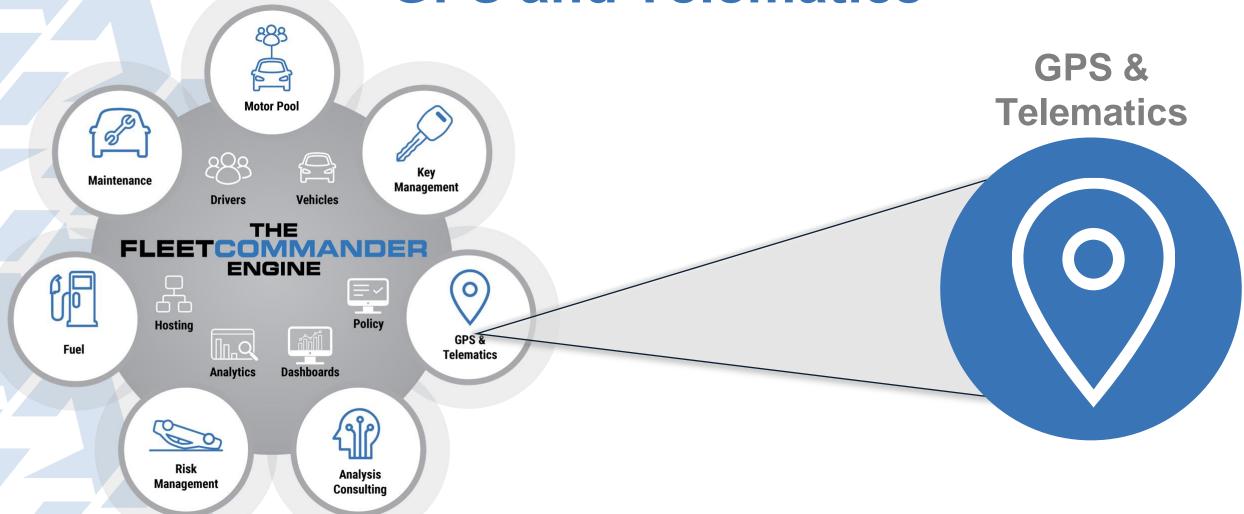

# O6. **GPS and Telematics**

## **GPS and Telematics**

info@agilefleet.com

## **GPS and Telematics**

## **BENEFITS**

- Provides odometer and trip information directly in to FleetCommander without introducing human error
- Ability to view location of vehicle at any time
- Ability to see breadcrumb detail of where the vehicle went
- Automated alerts if driver enters or leaves defined areas
- Track driver behavior including excessive speeding, acceleration, and idle time
- Gives granular visibility into the use of the vehicle

## **GPS and Telematics**

Real-time integration provides the required trip data

Odometer data is shared within 18 seconds of turning the ignition off

O7.
Fuel