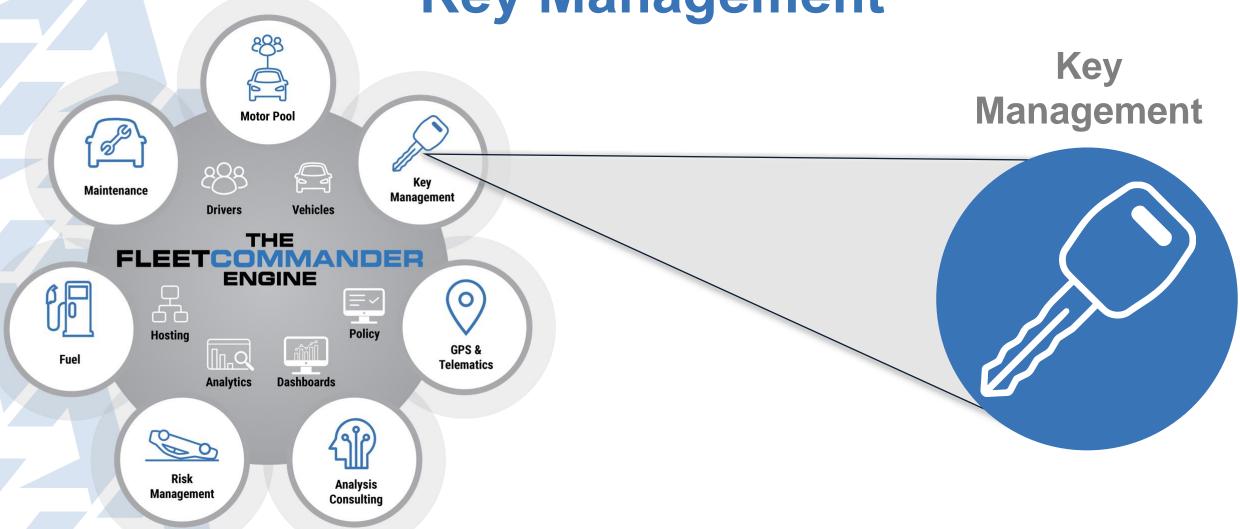

# O4. Key Management

## **BENEFITS**

- 24 x 7 secure, easy-to-use dispatch
- No staff required

info@agilefleet.com

- Accountability all keys are tracked
- Optimizes use of vehicles... you'll need fewer vehicles
- Last-minute requests via "Grab-n-Go"
- Configurable user interfaces
- Integration with card readers to make the process even faster