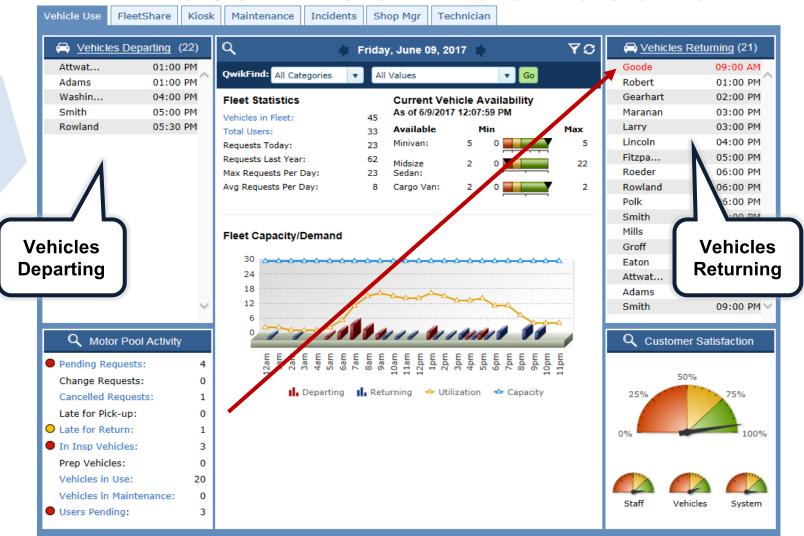

#### **Motor Pool**

#### **BENEFITS**

- Reduce idle vehicles / Right-size metrics
- Can be managed remotely, eliminate or limit in-person contact via selfservice capability
- 100% vehicle accountability for contact tracing, can schedule buffers between reservations, access keys via no-attendant required keybox
- Optimize the composition of the fleet (classes)
- Communicate and enforce fleet policies
- Improve service & efficiency, reduce costs

#### **OVERVIEW**

Schedule / **Dispatch Reporting and Billing Coordinate Use** 

Policy communication & enforcement • Maintenance

Asset management • Driver management

Risk management • Fuel • Parts • Integration

#### **Motor Pool**

Reserving a vehicle is quick and easy!

**Assigning Vehicles** 