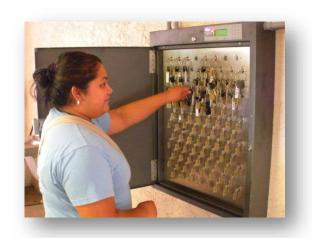

# O4. Key Management

## **BENEFITS**

- 24 x 7 secure, easy-to-use dispatch
- No staff required

info@agilefleet.com

- Accountability all keys are tracked
- Optimizes use of vehicles... you'll need fewer vehicles
- Last-minute requests via "Grab-n-Go"
- Configurable user interfaces
- Integration with card readers to make the process even faster

Our standard dispatching dashboard is a great help at staffed locations!

Automated, self-service kiosks secure keys and provide 24 x 7 unattended access