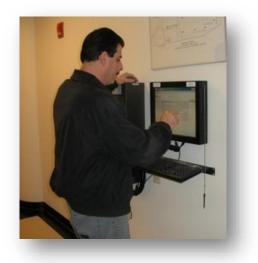

Our standard dispatching dashboard is a great help at staffed locations!

Automated, self-service kiosks secure keys and provide 24 x 7 unattended access

## **How it Works:**

1. Make & Approve Reservation

- **Driver-initiated reservations**
- Administrator-initiated reservations
- Last minute, Grab-n-Go reservations

#### 2. Pickup & Return Keys

Many form factors available – secure, indoors and out!