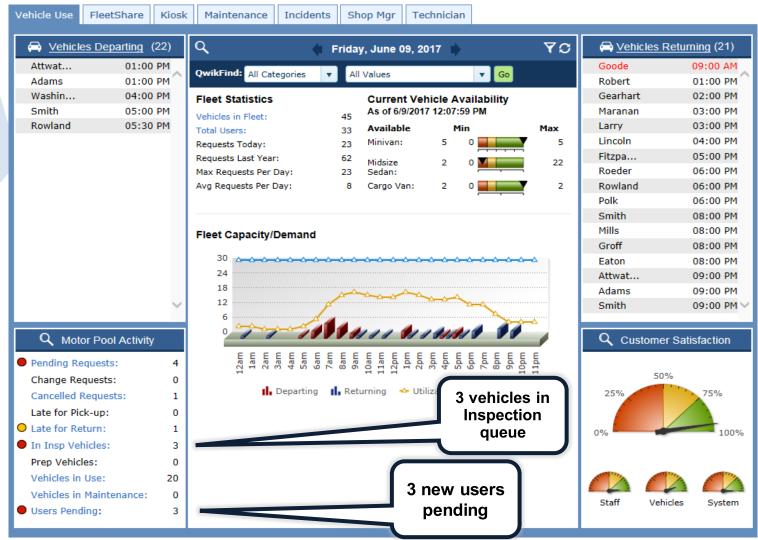

#### **Motor Pool**

Reserving a vehicle is quick and easy!

**Assigning Vehicles** 

# Reservations - Assignment