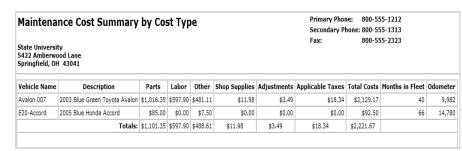

#### Maintenance, Parts & Fuel Reports

Maintenance Costs, Tasks & Schedules Work Order Billing & Parts Reports Fuel Summary & Details Reports Mileage-Fuel Cost Report