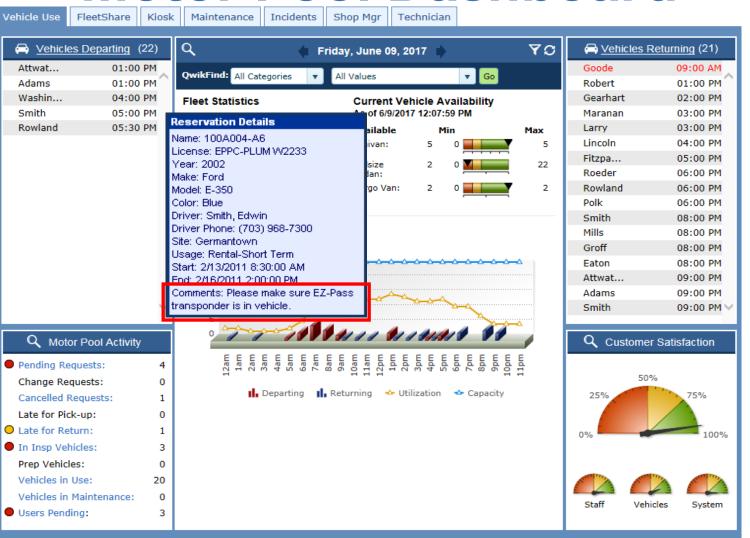

#### **Motor Pool**

Reserving a vehicle is quick and easy!

**Assigning Vehicles** 

# Reservations - Assignment