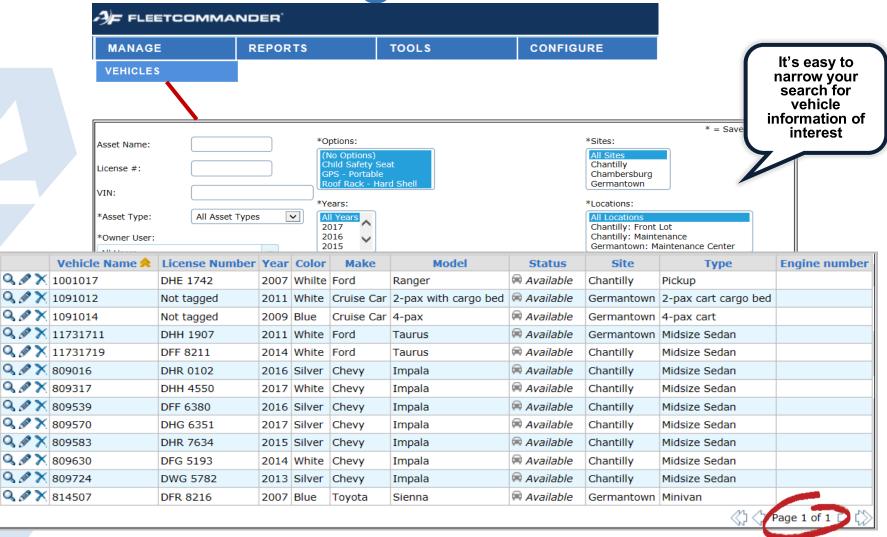

|                         |         |      |                  |      | Select All Deselect All                                                            |  |  |  |  |  |  |



02.

# **Using Technology to** Manage Vehicles



# **Managing Your Vehicles**





# **Managing Your Vehicles**

#### **BENEFITS**

- All your vehicle information in one location
- Standardization of data across the enterprise (variations at site-level)
- Establishing rules-of-use through system permissions
- Managing custody of vehicles through the life-cycle
- Having clear visibility of vehicle-related costs, e.g., maintenance and fuel
- Configuring telematics devices

- Collecting and storing odometer information
- Tracking vehicles as they enter and leave the fleet



## **Accessing Vehicle Profiles**





#### **Vehicle Profiles**





# Vehicle – Access Groups

|                                                                  | Profile                                                               | Spec                                                                             | Maintenance | Service    | Mileage      | Usage | Images (0)       | Fuel     | Telematic | 5      |              |              |  |  |
|------------------------------------------------------------------|-----------------------------------------------------------------------|----------------------------------------------------------------------------------|-------------|------------|--------------|-------|------------------|----------|-----------|--------|--------------|--------------|--|--|
|