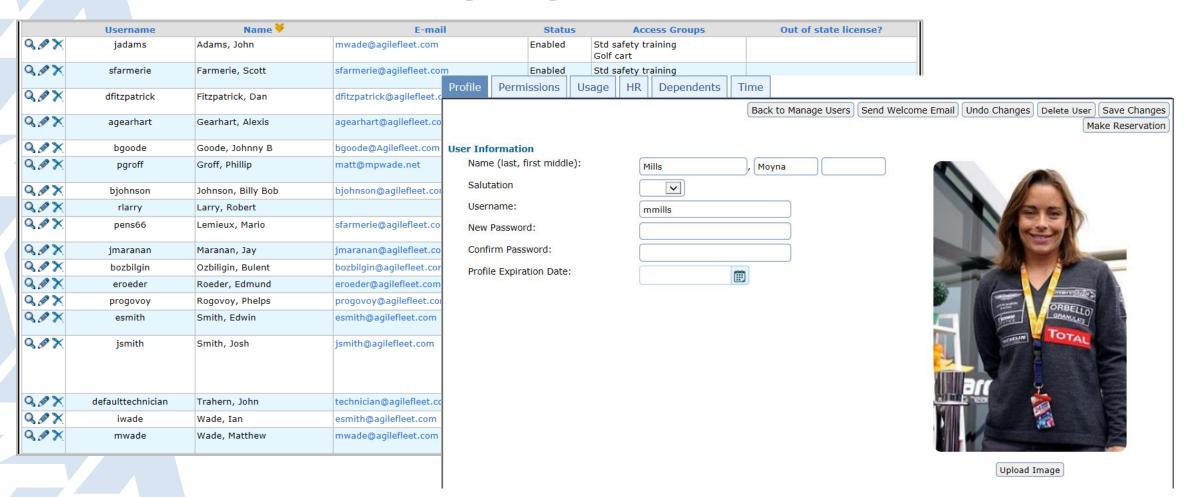

# **Managing Drivers / Users**

- All your driver and fleet staff information combined in one location, including:
  - Standard, demographic data (e.g., name, contact info)
  - O Policy acceptance, certifications, training, etc.
  - Vehicle access permissions and/or restrictions
  - Default billing and charge-back info
- Eliminating or reducing paper
- Standardizing data across the enterprise for queries & reports
- Automatically communicating and enforcing fleet policy consistently
- Having accountability for use of vehicles
- Enabling self-service for fleet tasks by fleet drivers
- Easily communicating with affected drivers on fleet-related matters

# **Managing Driver / Users**

We'll import your driver information using data import templates

#### **User Profile**