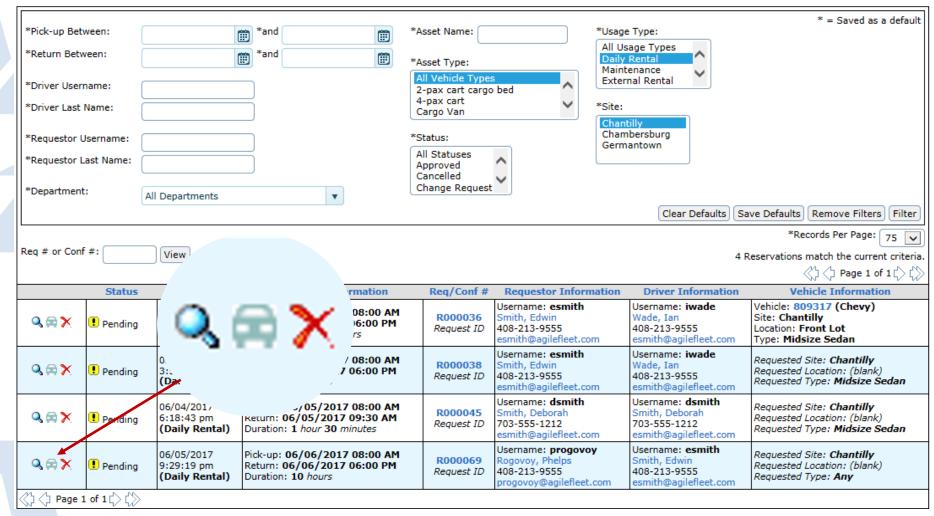

#### **Motor Pool**

Reserving a vehicle is quick and easy!

**Assigning Vehicles** 

# Reservations - Assignment