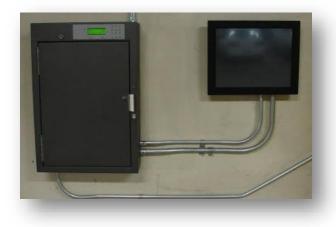

Our standard dispatching dashboard is a great help at staffed locations!

Automated, self-service kiosks secure keys and provide 24 x 7 unattended access

#### 2. Pickup & Return Keys

Many form factors available – secure, indoors and out!