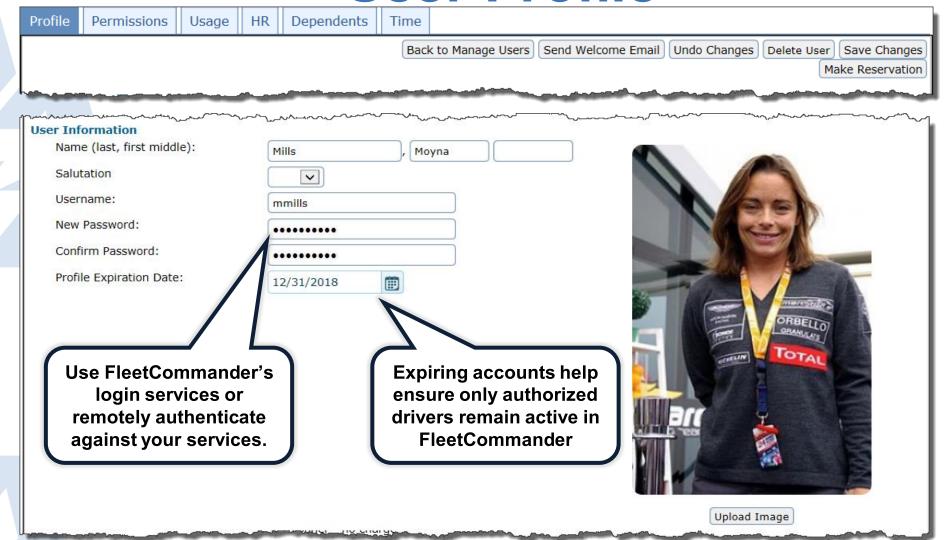

rs**



# **Managing Drivers / Users**







- All your driver and fleet staff information combined in one location, including:
  - Standard, demographic data (e.g., name, contact info)
  - O Policy acceptance, certifications, training, etc.
  - Vehicle access permissions and/or restrictions
  - Default billing and charge-back info
- Eliminating or reducing paper
- Standardizing data across the enterprise for queries & reports
- Automatically communicating and enforcing fleet policy consistently
- Having accountability for use of vehicles
- Enabling self-service for fleet tasks by fleet drivers
- Easily communicating with affected drivers on fleet-related matters



# **Managing Driver / Users**



We'll import your driver information using data import templates



#### **User Profile**





# Users – Access Groups

|                   | Profile                                                                                        | Permissions | Usage   | HR  | Dependents             | Time |                         |  |  |  |  |  |  |  |
|-------------------|------------------------------------------------------------------------------------------------|-------------|---------|-----|------------------------|------|-------------------------|--|--|--|--|--|--|--|
|                   | Back to Manage Users Send Welcome Email Undo Changes Delete User Save Changes Make Reservation |             |         |     |                        |      |                         |  |  |  |  |  |  |  |
|                   |