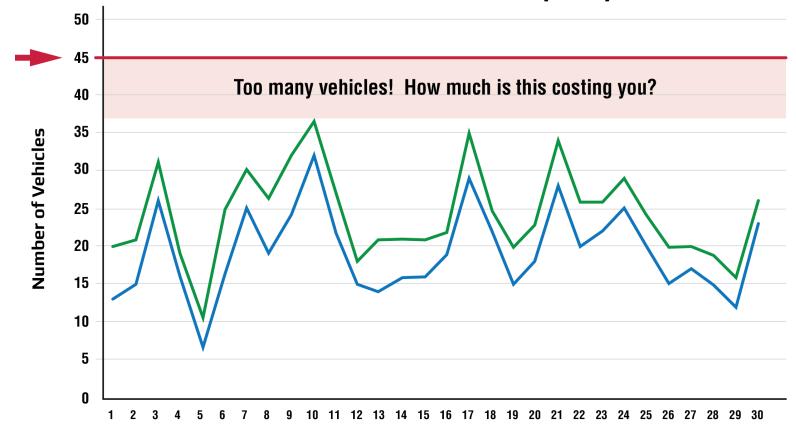

# 08. **Reports and Analytics**

No duplicate data entry is required to easily view fleet utilization. Identify unneeded vehicles and right-size your fleet.

## **Vehicle Demand Vs. Capacity**

**Number of Days** 

Data is automatically collected during the self-service motor pool.

60+ reports & dashboards help present the data in an easy-to-understand format.

| F FLEETCOMMANDER Mr. Edwin Smith   Log Out |         |     |       |     |           |     |                                             |     |         |  |  |  |  |
|--------------------------------------------|---------|-----|-------|-----|-----------|-----|---------------------------------------------|-----|---------|--|--|--|--|
| MANAGE                                     | REPORTS |     | TOOLS |     | CONFIGURE |     | <u> Home</u> :: <u>Help</u> :: <u>About</u> |     |         |  |  |  |  |
| Utilization by Asset Report                |         |     |       |     |           |     |                                             |     |         |  |  |  |  |
| Day of Month                               | 19      | 20  | 21    | 22  | 23        | 24  | 25                                          | 26  |         |  |  |  |  |
|                                            | T       | W   | R     | F   | S         | S   | M                                           | T   | Average |  |  |  |  |
| Hybrid                                     | 100     | 100 | 100   | 67  | 67        | 67  | 100                                         | 100 | 87.5    |  |  |  |  |
| Subcompact                                 | 64      | 50  | 36    | 43  | 43        | 43  | 57                                          | 64  | 50      |  |  |  |  |
| Midsize/Standard                           | 67      | 68  | 64    | 64  | 57        | 55  | 67                                          | 68  | 63.73   |  |  |  |  |
| 7 person Mini Van                          | 59      | 59  | 59    | 54  | 51        | 51  | 49                                          | 51  | 53 96   |  |  |  |  |
| 8 Person Pass Van                          | 22      | 28  | 39    | 39  | 33        | 28  | 22                                          | 22  | 29.17   |  |  |  |  |
| 12 Person Pass Van                         | 30      | 40  | 10    | 70  | 60        | 10  | 20                                          | 30  | 33.75   |  |  |  |  |
| Pickup Truck                               | 63      | 63  | 63    | 63  | 63        | 63  | 67                                          | 67  | 63 54   |  |  |  |  |
| SUV                                        | 100     | 100 | 100   | 100 | 100       | 100 | 100                                         | 100 | 100     |  |  |  |  |
| Average                                    | 59      | 59  | 56    | 58  | 54        | 50  | 56                                          | 58  | 56.22   |  |  |  |  |

## See utilization by specific vehicle.

This vehicle is used nearly 100% of the time!

This vehicle is used less than 40% of the time!