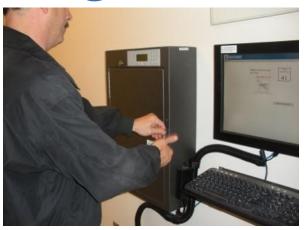

#### 2. Pickup & Return Keys

Many form factors available – secure, indoors and out!