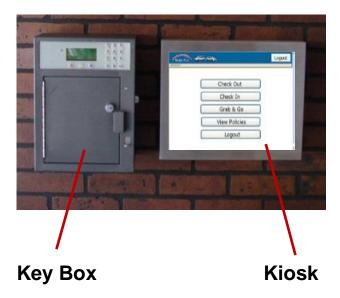

# O4. Key Management

## **BENEFITS**

- 24 x 7 secure, easy-to-use dispatch
- No staff required

info@agilefleet.com

- Accountability all keys are tracked
- Optimizes use of vehicles... you'll need fewer vehicles
- Last-minute requests via "Grab-n-Go"
- Configurable user interfaces
- Integration with card readers to make the process even faster

Our standard dispatching dashboard is a great help at staffed locations!

Automated, self-service kiosks secure keys and provide 24 x 7 unattended access