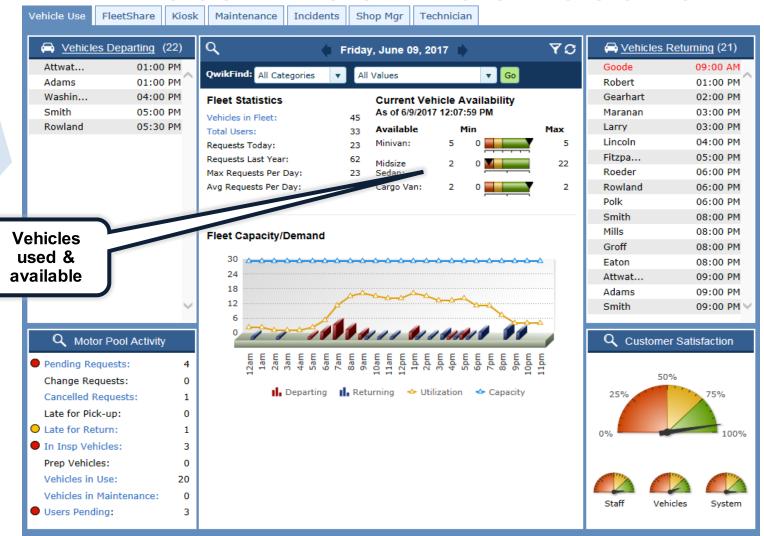

#### **Motor Pool**

#### **BENEFITS**

- Reduce idle vehicles / Right-size metrics
- Can be managed remotely, eliminate or limit in-person contact via selfservice capability
- 100% vehicle accountability for contact tracing, can schedule buffers between reservations, access keys via no-attendant required keybox
- Optimize the composition of the fleet (classes)
- Communicate and enforce fleet policies
- Improve service & efficiency, reduce costs

#### **OVERVIEW**

Schedule / **Dispatch Reporting and Billing Coordinate Use** 

Policy communication & enforcement • Maintenance

Asset management • Driver management

Risk management • Fuel • Parts • Integration